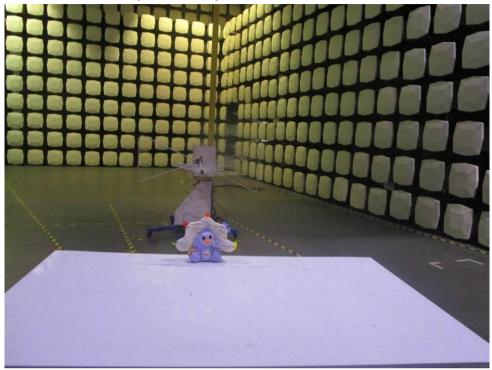

## **Test Setup Photo**

Field Strength of the Fundamental Signal (15.249(a))

**Restricted Band Around Fundamental Frequency** 

Unless otherwise agreed in writing, this document is issued by the Company subject to its General Conditions of Service printed overleaf, available on request or accessible at <a href="http://www.sgs.com/en/Terms-and-Conditions/aspx">http://www.sgs.com/en/Terms-and-Conditions/aspx</a> and, for electronic format documents, subject to Terms and Conditions for Electronic Documents at <a href="http://www.sgs.com/en/Terms-and-Conditions/Terms-enDocument.aspx">http://www.sgs.com/en/Terms-and-Conditions/Terms-enDocument.aspx</a>. Attention is drawn to the limitation of liability, indemnification and jurisdiction issues defined therein. Any holder of this document is advised that information contained hereon reflects the Company's findings at the time of its intervention only and within the limitation to its oils sole responsibility is to its Cilent and this document cannot be reproduced except in full, without prior written approval of the Company. Any unauthorized alteration, forger or faisification of the content or appearance of this document is unlawful and offenders may be prosecuted to the fullest extent of the law. Unless otherwise stated the results shown in this test report refer only to the sample(s) tested and such sample(s) are retained for 30 days only. Attention: To check the authenticity of testing inspection report & certificate, please contact us at telephone: (86-755) 83071443, or email: CNLDoccheck@exgs.com</a>