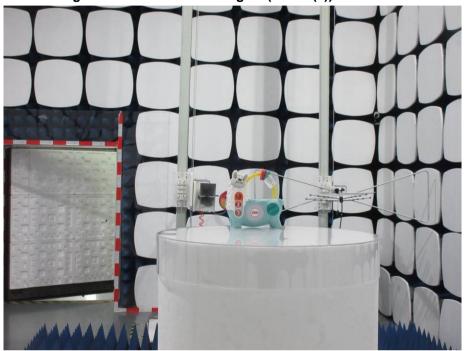

#### **Test Setup Photo**

#### Field Strength of the Fundamental Signal (15.249(a))