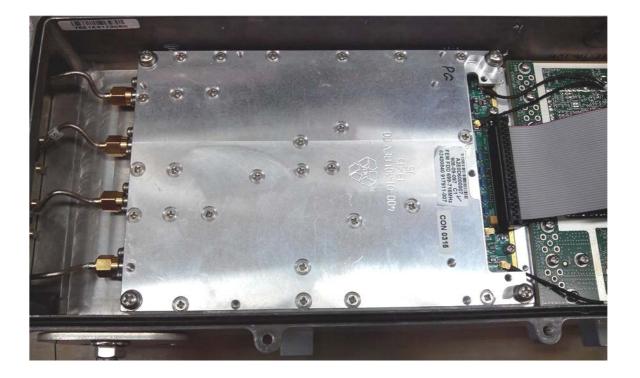

## Photograph No.6 Base station assembled FEM device

Photograph No.7 FEM device PCA on mechanical base plate