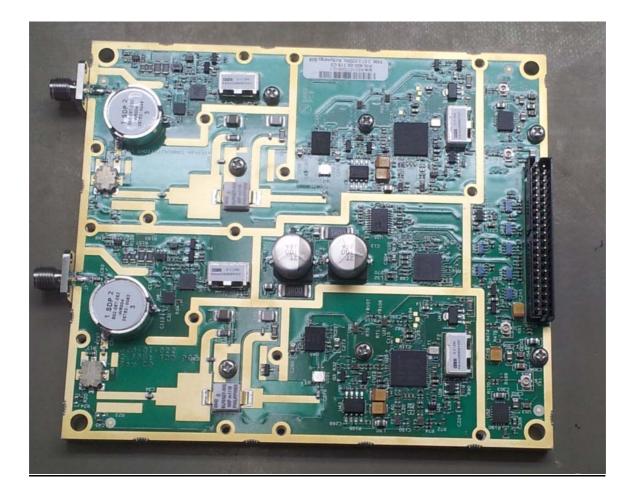

### Photograph No.8 FEM device PCA front view

Photograph No.9 FEM device PCA second side view

Photograph No.10 Base station assembled power supply module