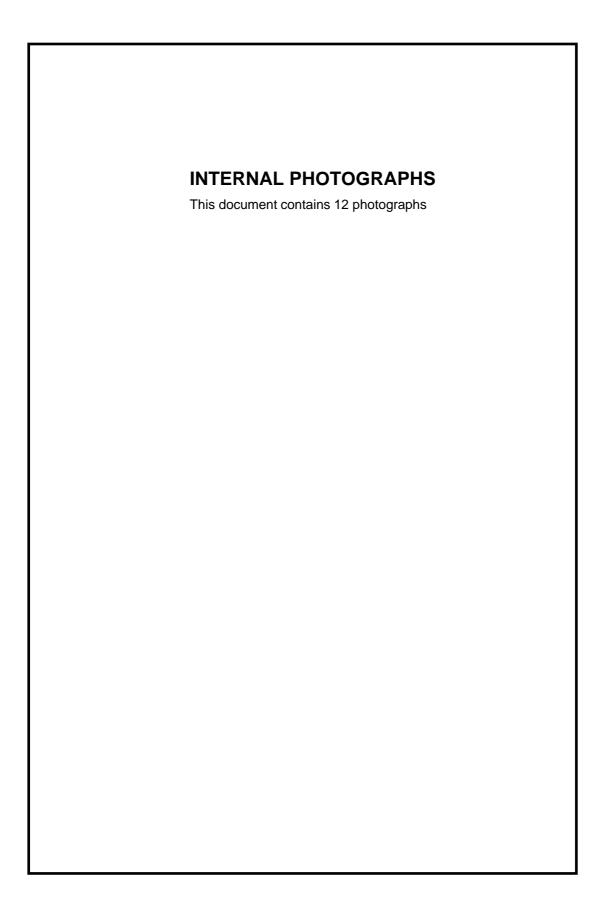

Photograph No.1 "Synergy 2000 700 MHz (B12, B17)" base station internal view



### Photograph No.2 "Synergy 2000 700 MHz (B12, B17)" base station internal view with filter and power supply removed



Photograph No.3 "Synergy 2000 700 MHz (B12, B17)" base station internal view without flat cable





Photograph No.4 SDR-Qc, Digital and RF card front view



Photograph No.5 SDR-Qc, Digital and RF card second side view



## Photograph No.6 Base station assembled FEM device



Photograph No.7 FEM device PCA on mechanical base plate

### Photograph No.8 FEM device PCA front view





Photograph No.9 FEM device PCA second side view



Photograph No.10 Base station assembled power supply module

# 0 B 2AHA 2N2 n • 1530 CNS 832-00192F e 582-8000-054 R2000 EE 94 1 R200 GNE L23 287 102 LOON

###