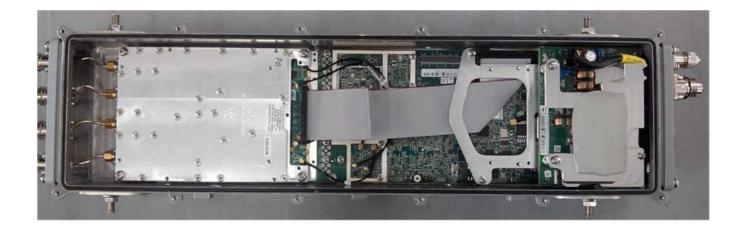

### Photograph No.2 "Synergy 2000 700 MHz (B12, B17)" base station internal view with filter and power supply removed

Photograph No.3 "Synergy 2000 700 MHz (B12, B17)" base station internal view without flat cable