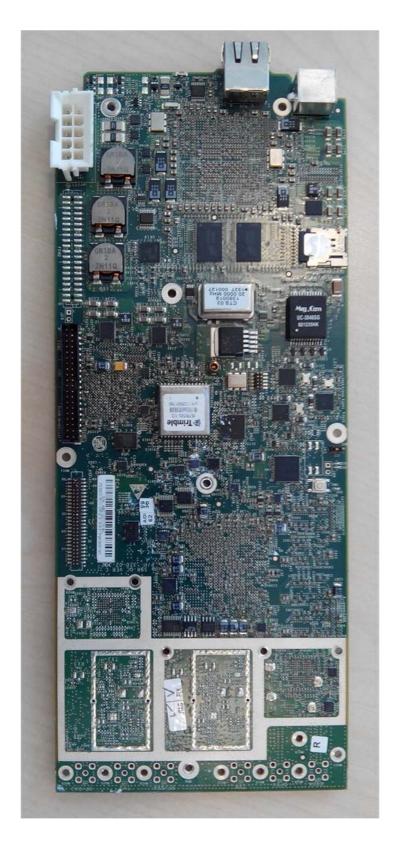

Photograph No.4 SDR-Qc, Digital and RF card front view

Photograph No.5 SDR-Qc, Digital and RF card second side view