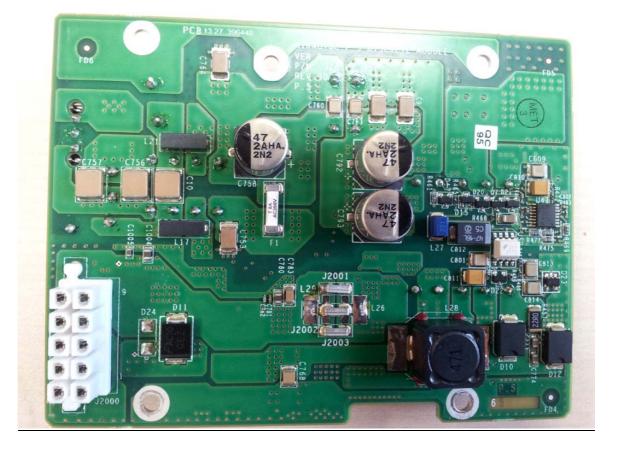

17)" base station internal view



### Photograph No.2 "Synergy 2000 700 MHz (B12, B17)" base station internal view with filter and power supply removed



Photograph No.3 "Synergy 2000 700 MHz (B12, B17)" base station internal view without flat cable





Photograph No.4 SDR-Qc, Digital and RF card front view



Photograph No.5 SDR-Qc, Digital and RF card second side view



## Photograph No.6 Base station assembled FEM device



Photograph No.7 FEM device PCA on mechanical base plate

### Photograph No.8 FEM device PCA front view





Photograph No.9 FEM device PCA second side view



Photograph No.10 Base station assembled power supply module

# 0 B 2AHA 2N2 n • 1530 CNS 832-00192F e 582-8000-054 R2000 EE 94 1 R200 GNE L23 287 102 LOON

### Photograph No.11 Power supply PCB front view



### Photograph No.12 Power supply PCB second side view