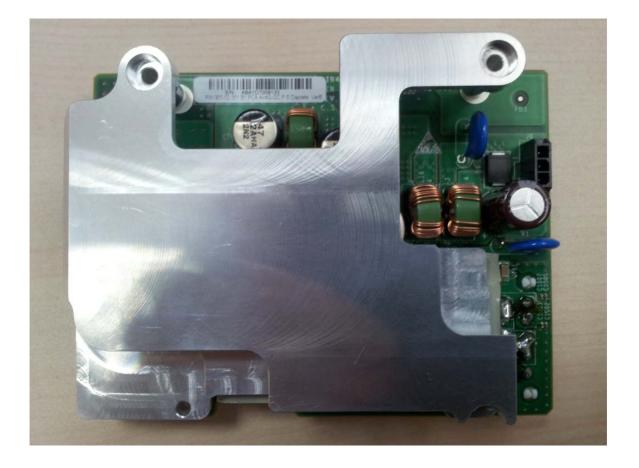

## Photograph No.6 Base station assembled FEM device

Photograph No.7 FEM device PCA on mechanical base plate