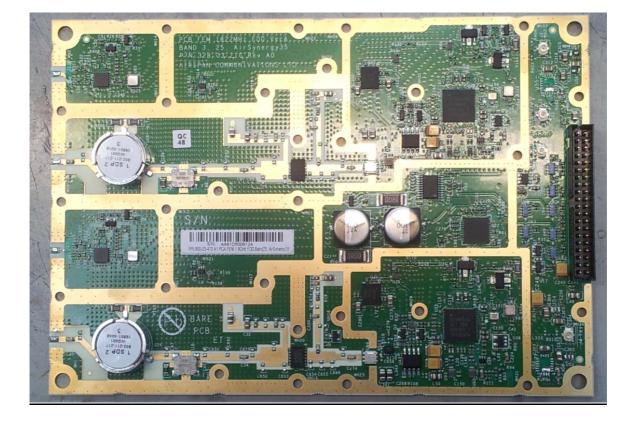

Photograph No.4 SDR-Qc, Digital and RF card front view

Photograph No.5 SDR-Qc, Digital and RF card second side view