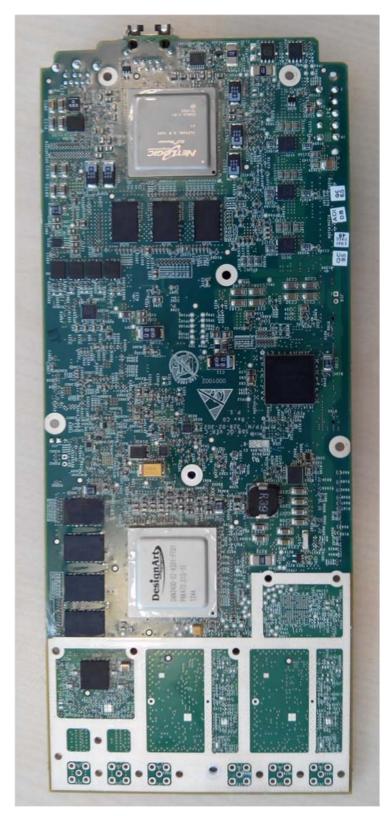

Photograph No.4 SDR-Qc, Digital and RF card front view

Photograph No.5 SDR-Qc, Digital and RF card second side view