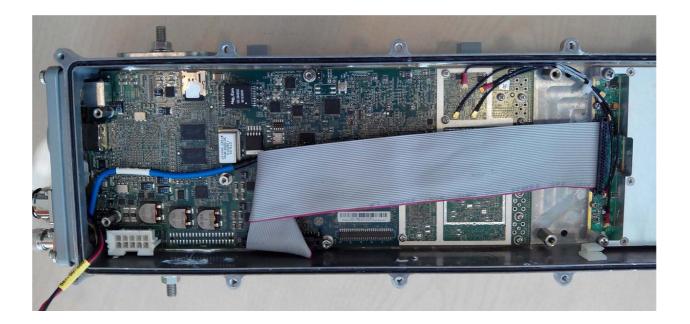

### Photograph No.2 "Synergy 2000 700 MHz (B12, B17)" base station internal view with filter and power supply removed

Photograph No.3 "Synergy 2000 700 MHz (B12, B17)" base station internal view without flat cable