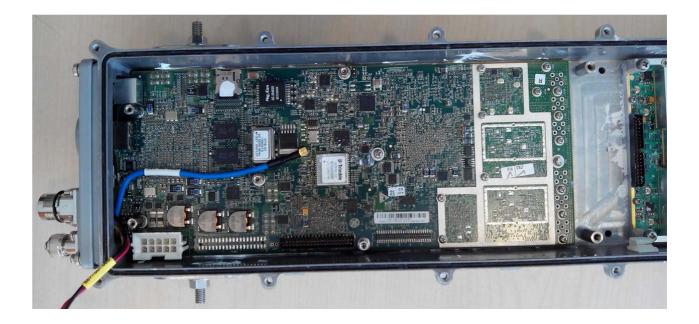

### Photograph No.2 "Synergy 2000 700 MHz (B12, B17)" base station internal view with filter and power supply removed

Photograph No.3 "Synergy 2000 700 MHz (B12, B17)" base station internal view without flat cable