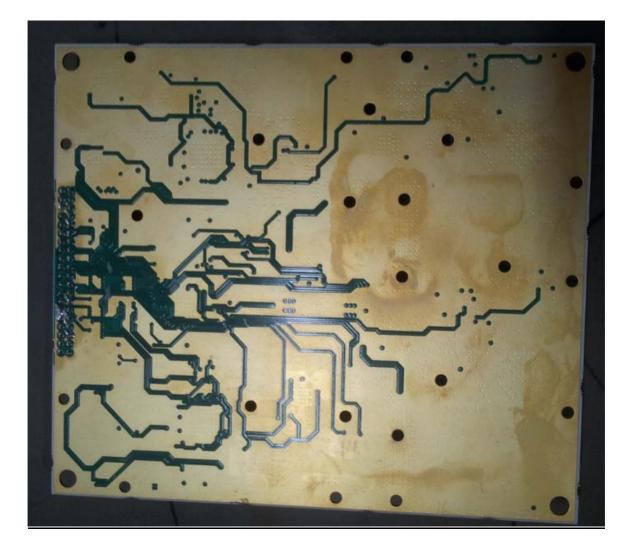

Photograph No.4 SDR-Qc, Digital and RF card front view

Photograph No.5 SDR-Qc, Digital and RF card second side view