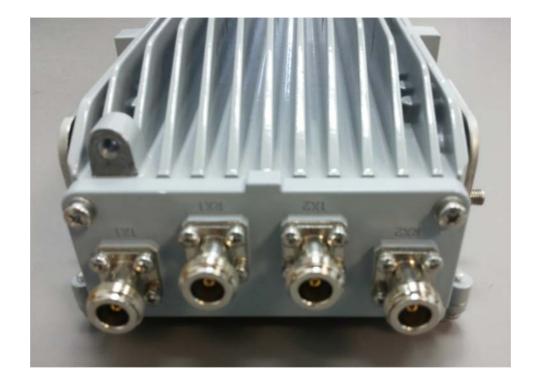

Photograph No.1 "Synergy 2000 700 MHz (B12, B17)" base station general view with duplexers

Photograph No.2 "Synergy 2000 700 MHz (B12, B17)" base station top panel view

Photograph No.3 "Synergy 2000 700 MHz (B12, B17)" base station bottom panel view