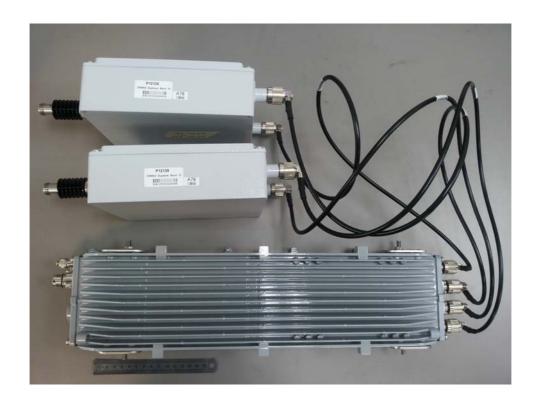

Photograph No.1 "Synergy 2000 700 MHz (B12, B17)" base station general view with duplexers

Photograph No.2 "Synergy 2000 700 MHz (B12, B17)" base station top panel view

Photograph No.3 "Synergy 2000 700 MHz (B12, B17)" base station bottom panel view