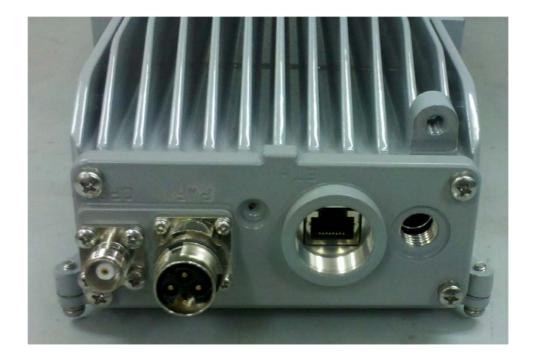

Photograph No.1 "Synergy 2000 700 MHz (B12, B17)" base station general view with duplexers

Photograph No.2 "Synergy 2000 700 MHz (B12, B17)" base station top panel view

Photograph No.3 "Synergy 2000 700 MHz (B12, B17)" base station bottom panel view