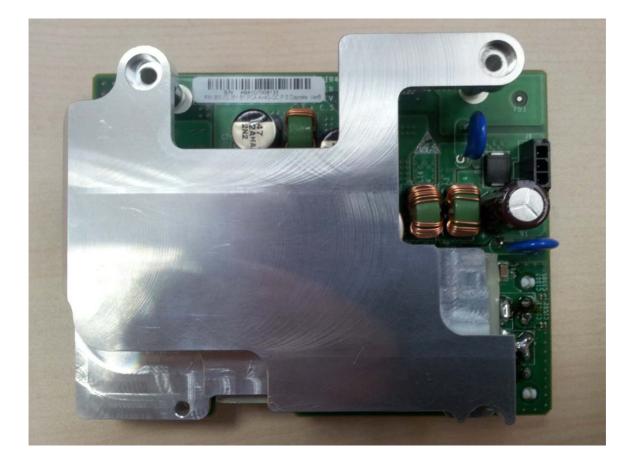

# Photograph No.6 Base station assembled FEM device

Photograph No.7 FEM device PCA on mechanical base plate

## Photograph No.8 FEM device PCA front view

Photograph No.9 FEM device PCA second side view

Photograph No.10 Base station assembled power supply module