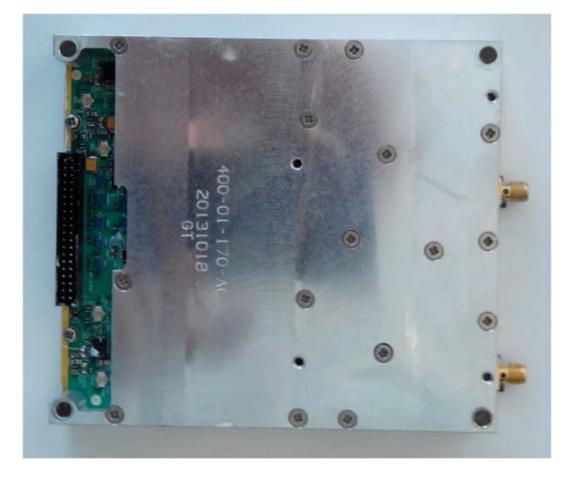

# Photograph No.6 Base station assembled FEM device

Photograph No.7 FEM device PCA on mechanical base plate