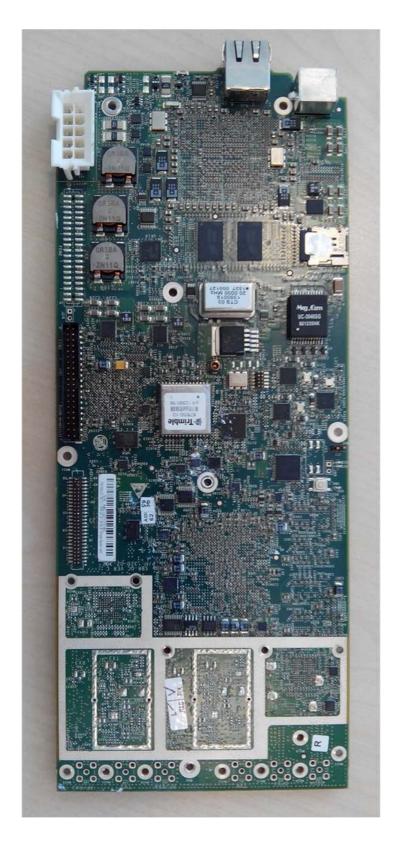

Photograph No.4 SDR-Qc, Digital and RF card front view

Photograph No.5 SDR-Qc, Digital and RF card second side view