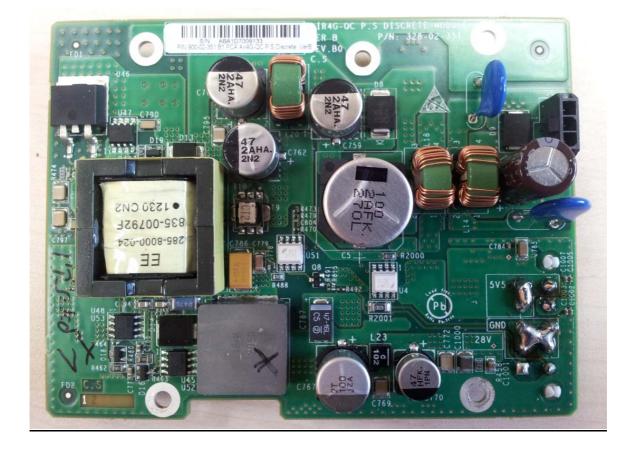

## Photograph No.8 FEM device PCA front view

Photograph No.9 FEM device PCA second side view

Photograph No.10 Base station assembled power supply module