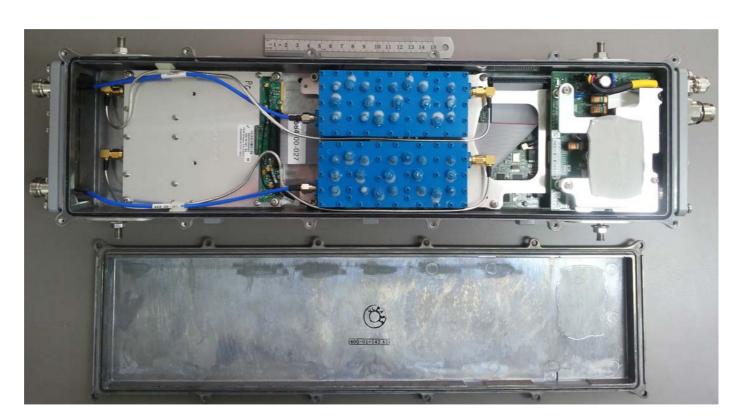

Photograph No.1 "Synergy 2000 3.7 GHz (B43)" base station internal view

## Photograph No.2 "Synergy 2000 3.7 GHz (B43)" base station internal view with filter and power supply removed



Photograph No.3 "Synergy 2000 3.7 GHz (B43)" base station internal view without flat cable



Photograph No.4 SDR-Qc, Digital and RF card front view



Photograph No.5 SDR-Qc, Digital and RF card second side view



# Photograph No.6 Base station assembled FEM device



Photograph No.7 FEM device PCA on mechanical base plate

## Photograph No.8 FEM device PCA front view





Photograph No.9 FEM device PCA second side view



Photograph No.10 Base station assembled power supply module

# Photograph No.11 Power supply PCB front view





# Photograph No.12 Power supply PCB second side view