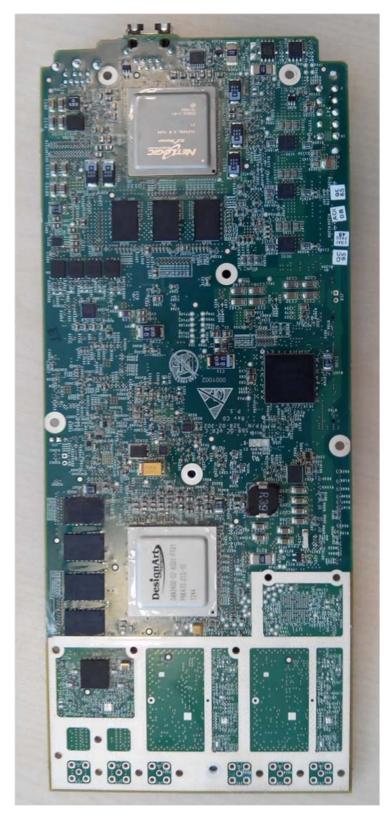

Photograph No.4 SDR-Qc, Digital and RF card front view

Photograph No.5 SDR-Qc, Digital and RF card second side view