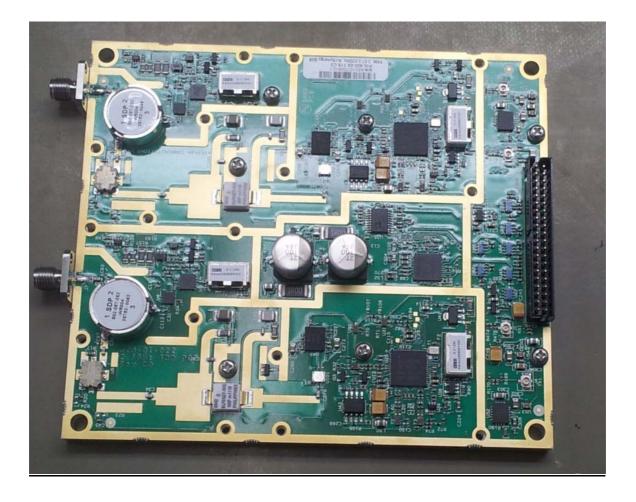

# Photograph No.6 Base station assembled FEM device

Photograph No.7 FEM device PCA on mechanical base plate

## Photograph No.8 FEM device PCA front view

Photograph No.9 FEM device PCA second side view

Photograph No.10 Base station assembled power supply module