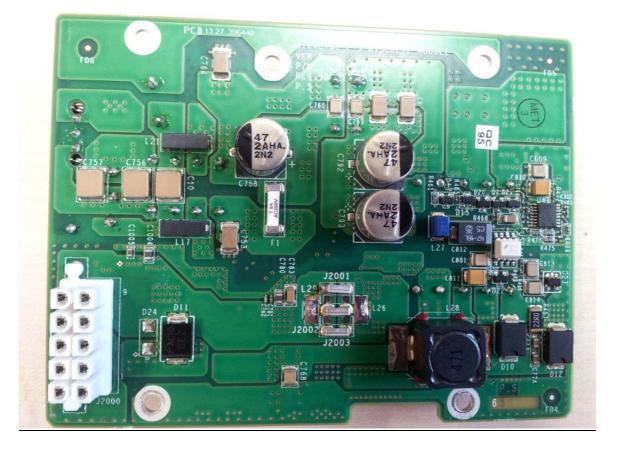

Photograph No.1 "Synergy 2000 3.7 GHz (B43)" base station internal view

## Photograph No.2 "Synergy 2000 3.7 GHz (B43)" base station internal view with filter and power supply removed



Photograph No.3 "Synergy 2000 3.7 GHz (B43)" base station internal view without flat cable



Photograph No.4 SDR-Qc, Digital and RF card front view



Photograph No.5 SDR-Qc, Digital and RF card second side view



# Photograph No.6 Base station assembled FEM device



Photograph No.7 FEM device PCA on mechanical base plate

## Photograph No.8 FEM device PCA front view





Photograph No.9 FEM device PCA second side view



Photograph No.10 Base station assembled power supply module

# Photograph No.11 Power supply PCB front view





# Photograph No.12 Power supply PCB second side view