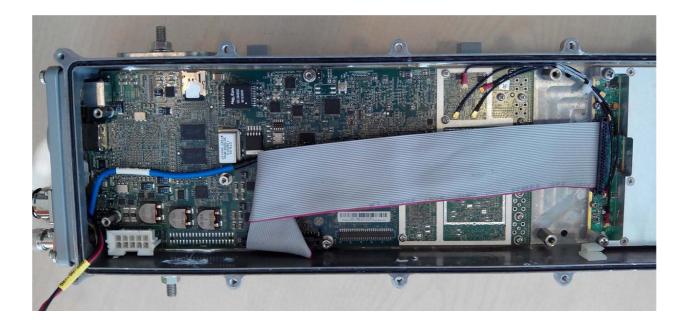

## Photograph No.2 "Synergy 2000 3.7 GHz (B43)" base station internal view with filter and power supply removed

Photograph No.3 "Synergy 2000 3.7 GHz (B43)" base station internal view without flat cable