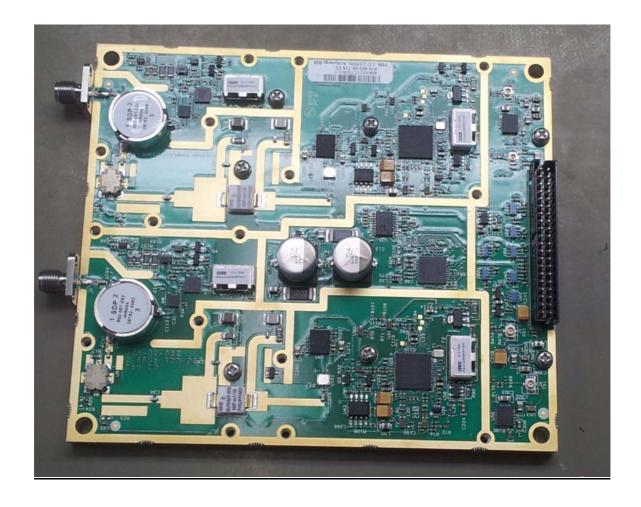

|
|                                                            |
|                                                            |
|                                                            |
|                                                            |

# Photograph No.1 "Synergy 2000 2.5H GHz" base station internal view



# Photograph No.2 "Synergy 2000 2.5H GHz" base station internal view with filter and power supply removed



Photograph No.3 "Synergy 2000 2.5H GHz" base station internal view without flat cable



#### Photograph No.4 SDR-Qc, Digital and RF card front view



#### Photograph No.5 SDR-Qc, Digital and RF card second side view



# Photograph No.6 Base station assembled FEM device



# Photograph No.7 FEM device PCA on mechanical base plate



### Photograph No.8 FEM device PCA front view



### Photograph No.9 FEM device PCA second side view



# Photograph No.10 Base station assembled power supply module



#### Photograph No.11 Power supply PCB front view



# Photograph No.12 Power supply PCB second side view