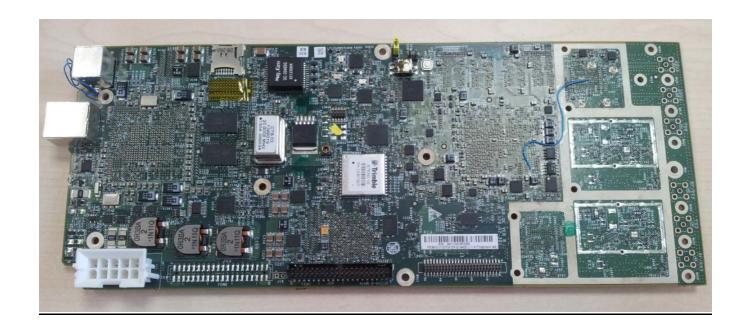

-------------------------|
|                                                            |
|                                                            |
|                                                            |
|                                                            |
|                                                            |
|                                                            |
|                                                            |

# Photograph No.1 "Synergy 2000 2.5H GHz" base station internal view



# Photograph No.2 "Synergy 2000 2.5H GHz" base station internal view with filter and power supply removed



Photograph No.3 "Synergy 2000 2.5H GHz" base station internal view without flat cable



#### Photograph No.4 SDR-Qc, Digital and RF card front view



#### Photograph No.5 SDR-Qc, Digital and RF card second side view



# Photograph No.6 Base station assembled FEM device



# Photograph No.7 FEM device PCA on mechanical base plate



### Photograph No.8 FEM device PCA front view



### Photograph No.9 FEM device PCA second side view



# Photograph No.10 Base station assembled power supply module



#### Photograph No.11 Power supply PCB front view



# Photograph No.12 Power supply PCB second side view