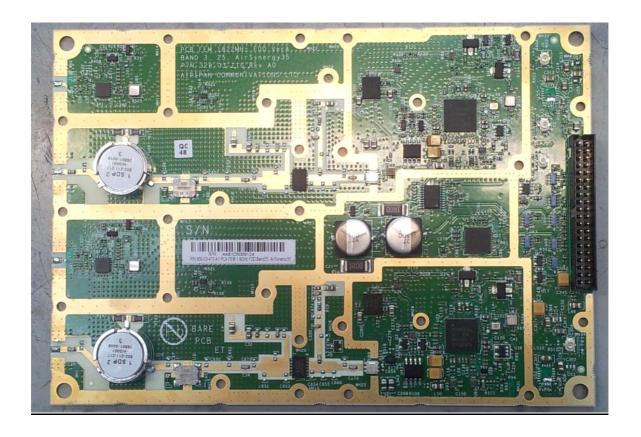

|
|                                                            |
|                                                            |
|                                                            |

# Photograph No.1 "Synergy 2000 2.5H GHz" base station internal view



# Photograph No.2 "Synergy 2000 2.5H GHz" base station internal view with filter and power supply removed



Photograph No.3 "Synergy 2000 2.5H GHz" base station internal view without flat cable



#### Photograph No.4 SDR-Qc, Digital and RF card front view



#### Photograph No.5 SDR-Qc, Digital and RF card second side view



# Photograph No.6 Base station assembled FEM device



# Photograph No.7 FEM device PCA on mechanical base plate



### Photograph No.8 FEM device PCA front view



### Photograph No.9 FEM device PCA second side view



# Photograph No.10 Base station assembled power supply module



#### Photograph No.11 Power supply PCB front view



# Photograph No.12 Power supply PCB second side view