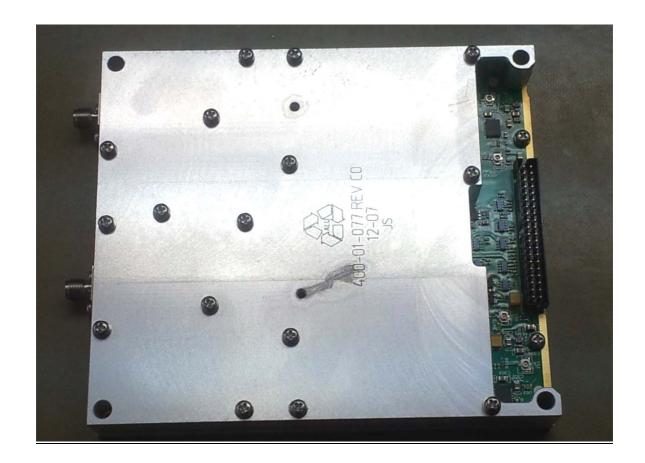

|
|                                                            |
|                                                            |
|                                                            |
|                                                            |
|                                                            |

# Photograph No.1 "Synergy 2000 2.5H GHz" base station internal view



# Photograph No.2 "Synergy 2000 2.5H GHz" base station internal view with filter and power supply removed



Photograph No.3 "Synergy 2000 2.5H GHz" base station internal view without flat cable



#### Photograph No.4 SDR-Qc, Digital and RF card front view



#### Photograph No.5 SDR-Qc, Digital and RF card second side view



# Photograph No.6 Base station assembled FEM device



# Photograph No.7 FEM device PCA on mechanical base plate



### Photograph No.8 FEM device PCA front view



### Photograph No.9 FEM device PCA second side view



# Photograph No.10 Base station assembled power supply module



#### Photograph No.11 Power supply PCB front view



# Photograph No.12 Power supply PCB second side view