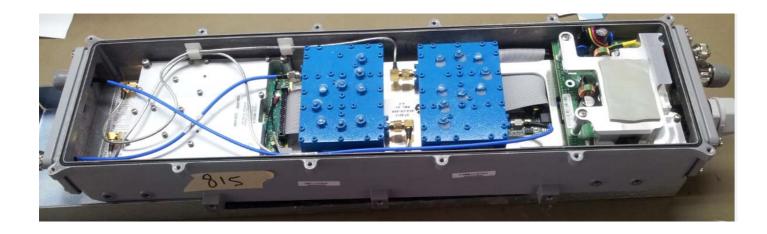

| INTERNAL PHOTOGRAPHS This document contains 12 photographs |
|------------------------------------------------------------|
|                                                            |
|                                                            |
|                                                            |
|                                                            |
|                                                            |
|                                                            |
|                                                            |

# Photograph No.1 "Synergy 2000 2.5H GHz" base station internal view



# Photograph No.2 "Synergy 2000 2.5H GHz" base station internal view with filter and power supply removed



Photograph No.3 "Synergy 2000 2.5H GHz" base station internal view without flat cable



#### Photograph No.4 SDR-Qc, Digital and RF card front view



#### Photograph No.5 SDR-Qc, Digital and RF card second side view



# Photograph No.6 Base station assembled FEM device



# Photograph No.7 FEM device PCA on mechanical base plate



### Photograph No.8 FEM device PCA front view



### Photograph No.9 FEM device PCA second side view



# Photograph No.10 Base station assembled power supply module



#### Photograph No.11 Power supply PCB front view



# Photograph No.12 Power supply PCB second side view