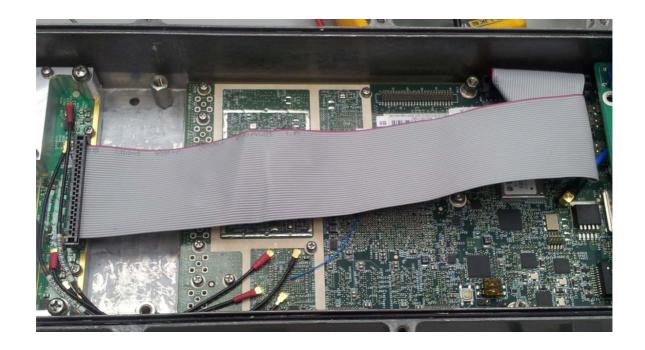

# Photograph No.2 "Synergy 2000 2.5H GHz" base station internal view with filter and power supply removed

Photograph No.3 "Synergy 2000 2.5H GHz" base station internal view without flat cable