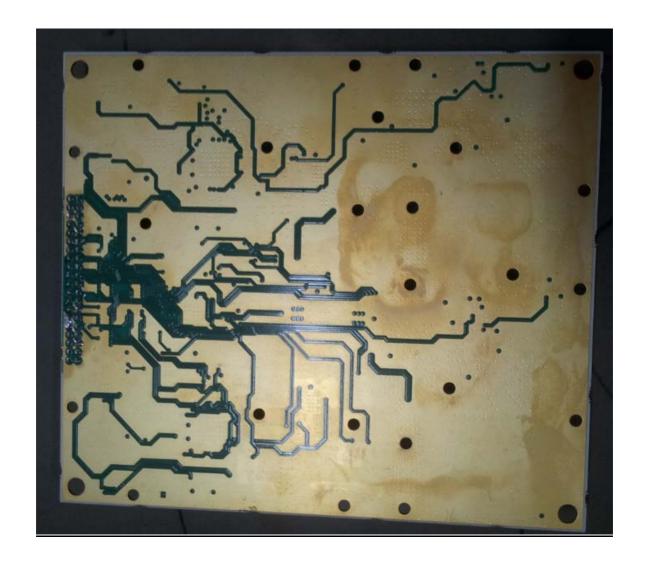

|
|                                                            |
|                                                            |

# Photograph No.1 "Synergy 2000 2.5H GHz" base station internal view



# Photograph No.2 "Synergy 2000 2.5H GHz" base station internal view with filter and power supply removed



Photograph No.3 "Synergy 2000 2.5H GHz" base station internal view without flat cable



#### Photograph No.4 SDR-Qc, Digital and RF card front view



#### Photograph No.5 SDR-Qc, Digital and RF card second side view



# Photograph No.6 Base station assembled FEM device



# Photograph No.7 FEM device PCA on mechanical base plate



### Photograph No.8 FEM device PCA front view



### Photograph No.9 FEM device PCA second side view



# Photograph No.10 Base station assembled power supply module



#### Photograph No.11 Power supply PCB front view



# Photograph No.12 Power supply PCB second side view