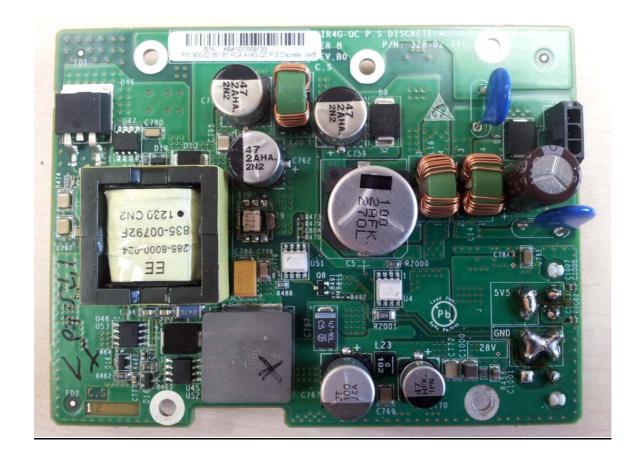

|

# Photograph No.1 "Synergy 2000 2.5H GHz" base station internal view



# Photograph No.2 "Synergy 2000 2.5H GHz" base station internal view with filter and power supply removed



Photograph No.3 "Synergy 2000 2.5H GHz" base station internal view without flat cable



#### Photograph No.4 SDR-Qc, Digital and RF card front view



#### Photograph No.5 SDR-Qc, Digital and RF card second side view



# Photograph No.6 Base station assembled FEM device



# Photograph No.7 FEM device PCA on mechanical base plate



### Photograph No.8 FEM device PCA front view



### Photograph No.9 FEM device PCA second side view



# Photograph No.10 Base station assembled power supply module



#### Photograph No.11 Power supply PCB front view



# Photograph No.12 Power supply PCB second side view