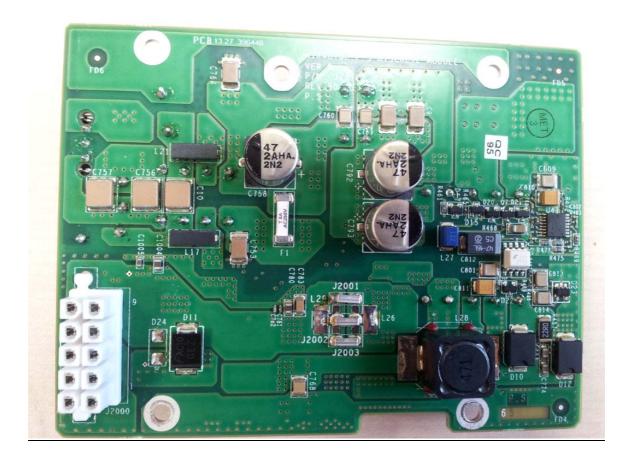

|

# Photograph No.1 "Synergy 2000 2.5H GHz" base station internal view



# Photograph No.2 "Synergy 2000 2.5H GHz" base station internal view with filter and power supply removed



Photograph No.3 "Synergy 2000 2.5H GHz" base station internal view without flat cable



#### Photograph No.4 SDR-Qc, Digital and RF card front view



#### Photograph No.5 SDR-Qc, Digital and RF card second side view



# Photograph No.6 Base station assembled FEM device



# Photograph No.7 FEM device PCA on mechanical base plate



### Photograph No.8 FEM device PCA front view



### Photograph No.9 FEM device PCA second side view



# Photograph No.10 Base station assembled power supply module



#### Photograph No.11 Power supply PCB front view



# Photograph No.12 Power supply PCB second side view