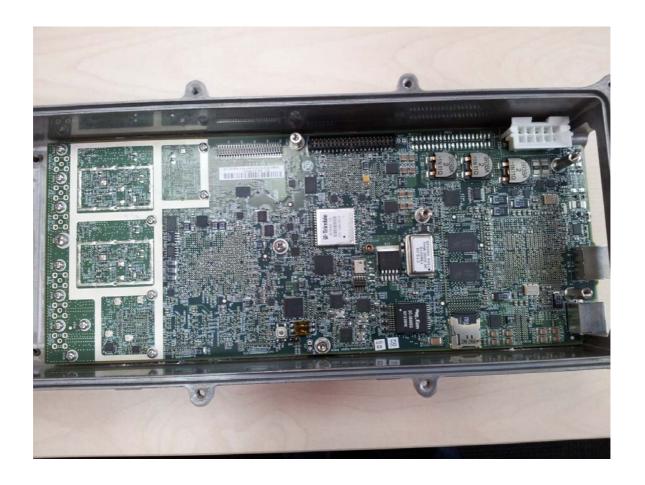

contains 12 photographs |
|------------------------------------------------------------|
|                                                            |
|                                                            |
|                                                            |
|                                                            |
|                                                            |
|                                                            |
|                                                            |

# Photograph No.1 "Synergy 2000 2.5H GHz" base station internal view



# Photograph No.2 "Synergy 2000 2.5H GHz" base station internal view with filter and power supply removed



Photograph No.3 "Synergy 2000 2.5H GHz" base station internal view without flat cable



#### Photograph No.4 SDR-Qc, Digital and RF card front view



#### Photograph No.5 SDR-Qc, Digital and RF card second side view



# Photograph No.6 Base station assembled FEM device



# Photograph No.7 FEM device PCA on mechanical base plate



### Photograph No.8 FEM device PCA front view



### Photograph No.9 FEM device PCA second side view



# Photograph No.10 Base station assembled power supply module



#### Photograph No.11 Power supply PCB front view



# Photograph No.12 Power supply PCB second side view