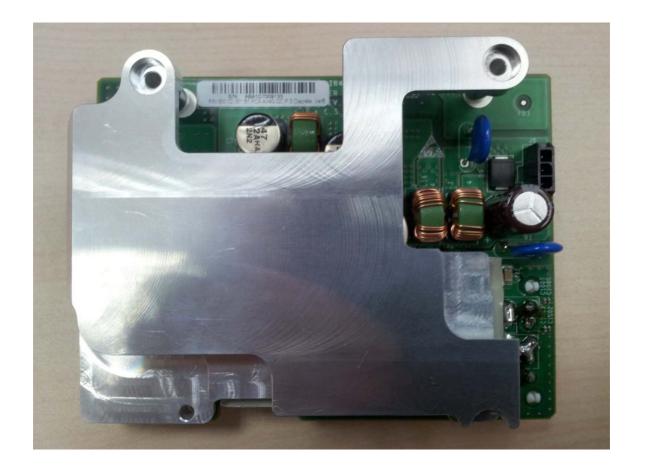

|
|                                                            |

# Photograph No.1 "Synergy 2000 2.5H GHz" base station internal view



# Photograph No.2 "Synergy 2000 2.5H GHz" base station internal view with filter and power supply removed



Photograph No.3 "Synergy 2000 2.5H GHz" base station internal view without flat cable



#### Photograph No.4 SDR-Qc, Digital and RF card front view



#### Photograph No.5 SDR-Qc, Digital and RF card second side view



# Photograph No.6 Base station assembled FEM device



# Photograph No.7 FEM device PCA on mechanical base plate



### Photograph No.8 FEM device PCA front view



### Photograph No.9 FEM device PCA second side view



# Photograph No.10 Base station assembled power supply module



#### Photograph No.11 Power supply PCB front view



# Photograph No.12 Power supply PCB second side view