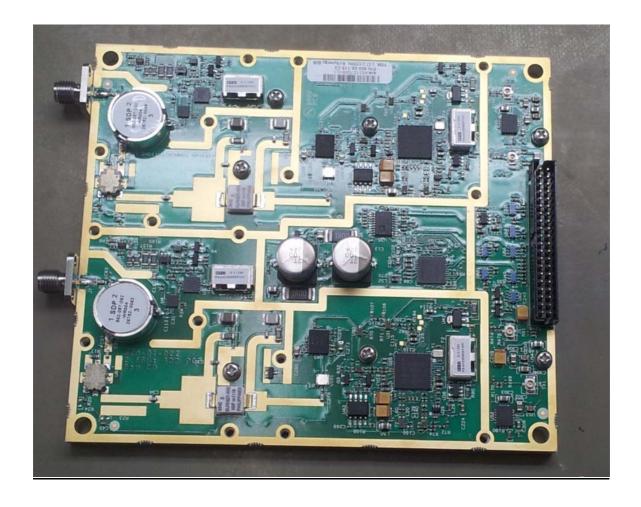

|
|                                                            |
|                                                            |
|                                                            |
|                                                            |

Photograph No.1 "Synergy 2000 2.5 GHz (B41)" base station internal view



# Photograph No.2 "Synergy 2000 2.5 GHz (B41)" base station internal view with filter and power supply removed



Photograph No.3 "Synergy 2000 2.5 GHz (B41)" base station internal view without flat cable



Photograph No.4 SDR-Qc, Digital and RF card front view



Photograph No.5 SDR-Qc, Digital and RF card second side view



# Photograph No.6 Base station assembled FEM device



# Photograph No.7 FEM device PCA on mechanical base plate



### Photograph No.8 FEM device PCA front view



### Photograph No.9 FEM device PCA second side view



# Photograph No.10 Base station assembled power supply module



#### Photograph No.11 Power supply PCB front view



# Photograph No.12 Power supply PCB second side view