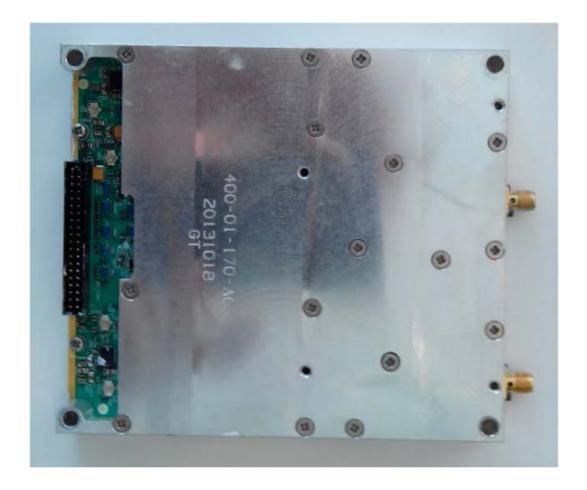

# Photograph No.6 Base station assembled FEM device

# Photograph No.7 FEM device PCA on mechanical base plate