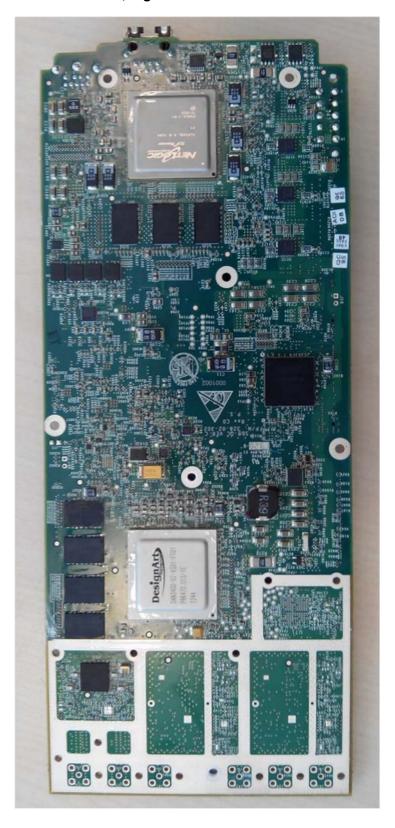

Photograph No.4 SDR-Qc, Digital and RF card front view

Photograph No.5 SDR-Qc, Digital and RF card second side view