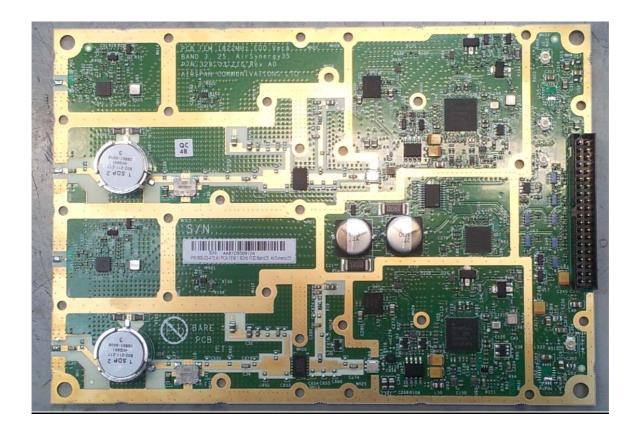

|
|                                                            |
|                                                            |
|                                                            |

Photograph No.1 "Synergy 2000 2.5 GHz (B41)" base station internal view



# Photograph No.2 "Synergy 2000 2.5 GHz (B41)" base station internal view with filter and power supply removed



Photograph No.3 "Synergy 2000 2.5 GHz (B41)" base station internal view without flat cable



Photograph No.4 SDR-Qc, Digital and RF card front view



Photograph No.5 SDR-Qc, Digital and RF card second side view



# Photograph No.6 Base station assembled FEM device



# Photograph No.7 FEM device PCA on mechanical base plate



### Photograph No.8 FEM device PCA front view



### Photograph No.9 FEM device PCA second side view



# Photograph No.10 Base station assembled power supply module



#### Photograph No.11 Power supply PCB front view



# Photograph No.12 Power supply PCB second side view