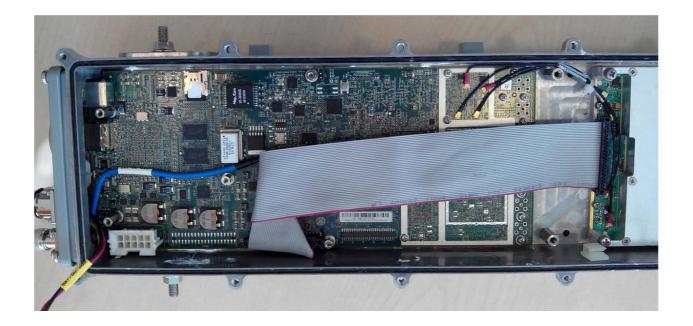

# Photograph No.2 "Synergy 2000 2.5 GHz (B41)" base station internal view with filter and power supply removed

Photograph No.3 "Synergy 2000 2.5 GHz (B41)" base station internal view without flat cable