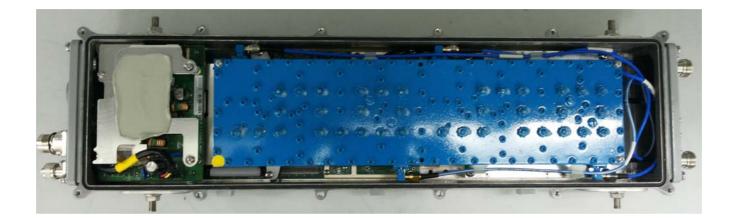

| INTERNAL PHOTOGRAPHS This document contains 12 photographs |
|------------------------------------------------------------|
|                                                            |
|                                                            |
|                                                            |
|                                                            |
|                                                            |
|                                                            |
|                                                            |

Photograph No.1 "Synergy 2000 2.5 GHz (B41)" base station internal view



# Photograph No.2 "Synergy 2000 2.5 GHz (B41)" base station internal view with filter and power supply removed



Photograph No.3 "Synergy 2000 2.5 GHz (B41)" base station internal view without flat cable



Photograph No.4 SDR-Qc, Digital and RF card front view



Photograph No.5 SDR-Qc, Digital and RF card second side view



# Photograph No.6 Base station assembled FEM device



# Photograph No.7 FEM device PCA on mechanical base plate



### Photograph No.8 FEM device PCA front view



### Photograph No.9 FEM device PCA second side view



# Photograph No.10 Base station assembled power supply module



#### Photograph No.11 Power supply PCB front view



# Photograph No.12 Power supply PCB second side view