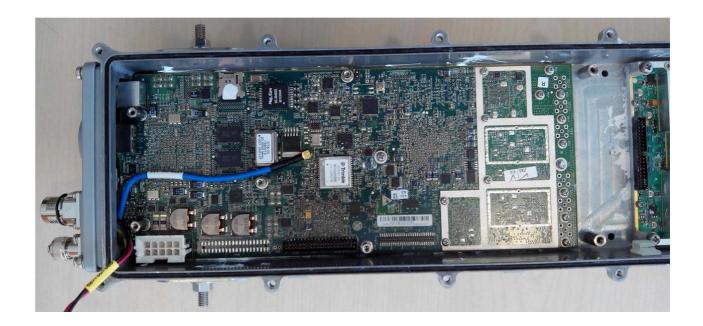

# Photograph No.2 "Synergy 2000 2.5 GHz (B41)" base station internal view with filter and power supply removed

Photograph No.3 "Synergy 2000 2.5 GHz (B41)" base station internal view without flat cable