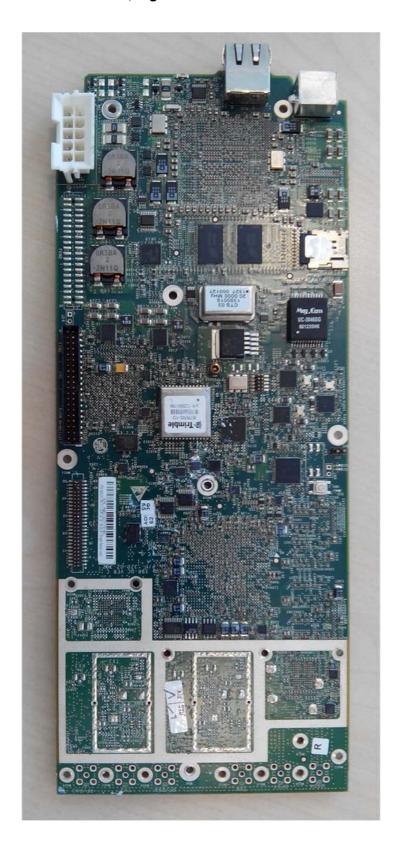

Photograph No.4 SDR-Qc, Digital and RF card front view

Photograph No.5 SDR-Qc, Digital and RF card second side view