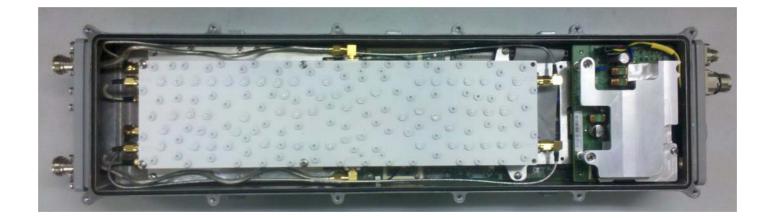

#### Photograph No.2 "Synergy 2000 2.1 GHz (B4/B10)" base station internal view with filter and power supply removed

Photograph No.3 "Synergy 2000 2.1 GHz (B4/B10)" base station internal view without flat cable