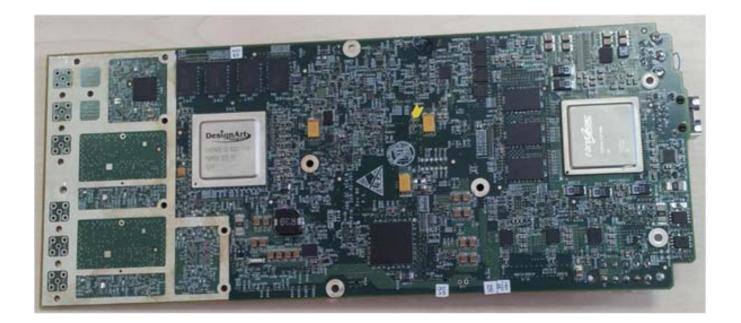

#### Photograph No.4 SDR-Qc, Digital and RF card front view

Photograph No.5 SDR-Qc, Digital and RF card second side view

Photograph No.6 Base station assembled FEM device

Photograph No.7 FEM device PCA on mechanical base plate