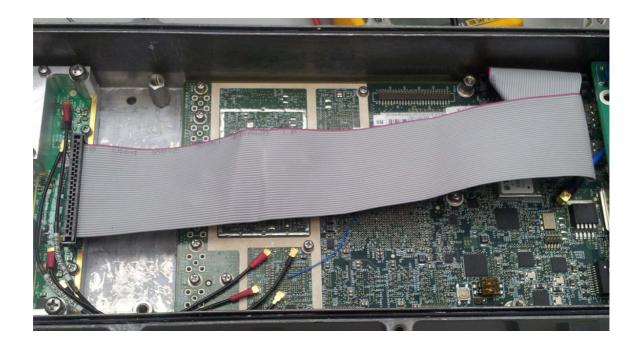

#### Photograph No.2 "Synergy 2000 2.1 GHz (B4/B10)" base station internal view with filter and power supply removed

Photograph No.3 "Synergy 2000 2.1 GHz (B4/B10)" base station internal view without flat cable