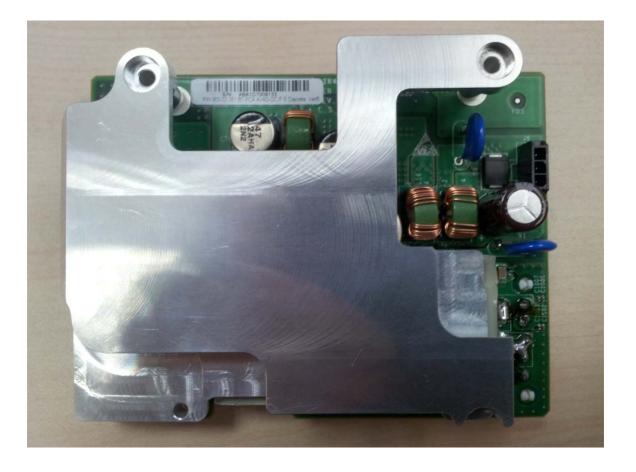

## Photograph No.9 FEM device PCA second side view

Photograph No.10 Base station assembled power supply module