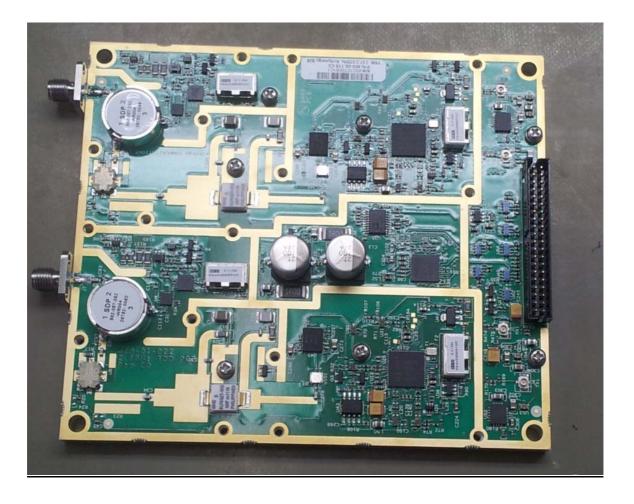

## Photograph No.9 FEM device PCA second side view

Photograph No.10 Base station assembled power supply module