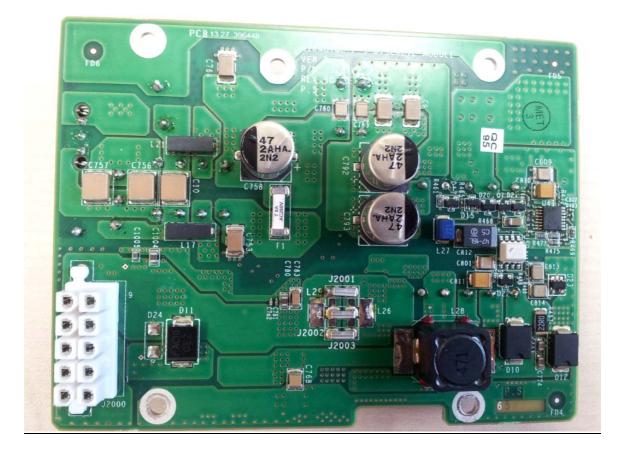

ternal view



#### Photograph No.2 "Synergy 2000 2.1 GHz (B4/B10)" base station internal view with filter and power supply removed





Photograph No.3 "Synergy 2000 2.1 GHz (B4/B10)" base station internal view without flat cable

#### Photograph No.4 SDR-Qc, Digital and RF card front view





Photograph No.5 SDR-Qc, Digital and RF card second side view



Photograph No.6 Base station assembled FEM device



Photograph No.7 FEM device PCA on mechanical base plate

## Photograph No.8 FEM device PCA front view





## Photograph No.9 FEM device PCA second side view



Photograph No.10 Base station assembled power supply module

# 0 B 2AHA. 2N2 • 1530 CN5 832-00192F 582-8000-054 R2000 EE 492 N N N N C 194 1 0243 R200 GN (O) L23 287 102 LOON

## Photograph No.11 Power supply PCB front view



## Photograph No.12 Power supply PCB second side view