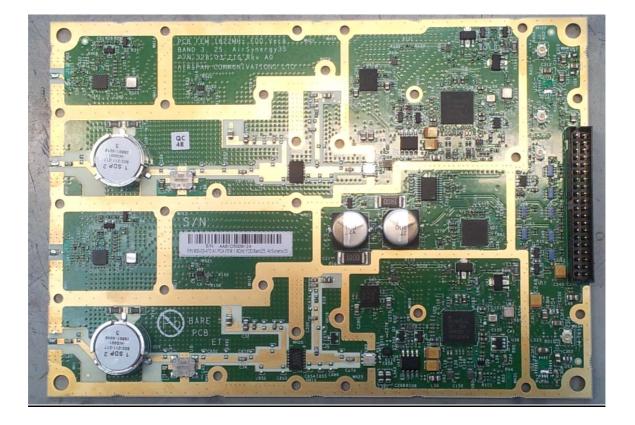

#### Photograph No.4 SDR-Qc, Digital and RF card front view

Photograph No.5 SDR-Qc, Digital and RF card second side view

Photograph No.6 Base station assembled FEM device

Photograph No.7 FEM device PCA on mechanical base plate