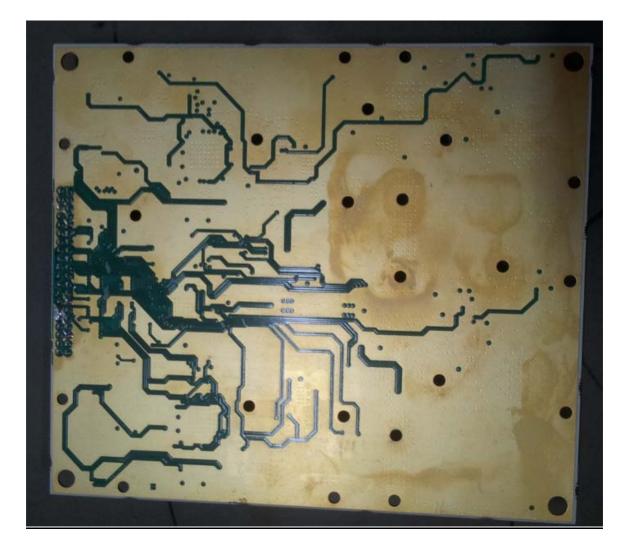

#### Photograph No.4 SDR-Qc, Digital and RF card front view

Photograph No.5 SDR-Qc, Digital and RF card second side view

Photograph No.6 Base station assembled FEM device

Photograph No.7 FEM device PCA on mechanical base plate