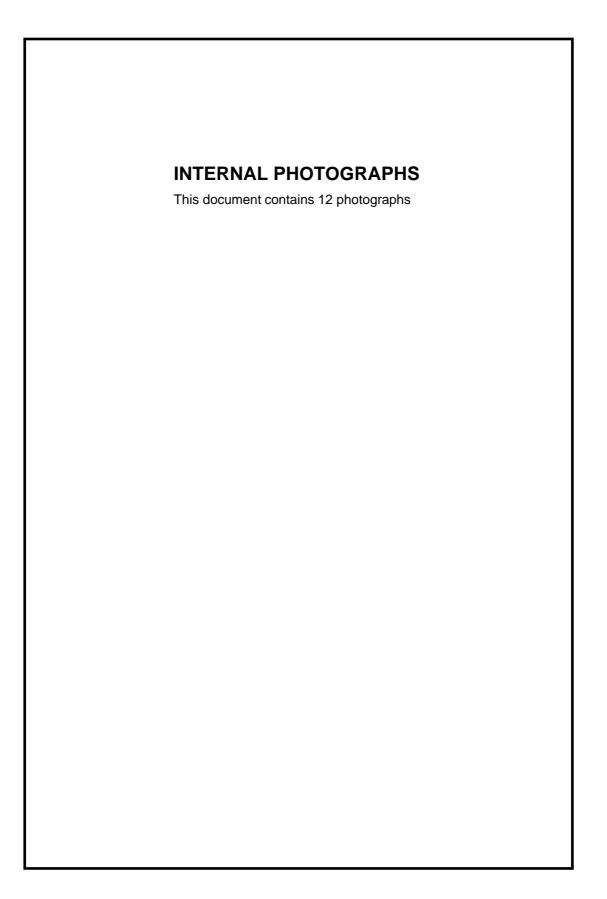

Photograph No.1 "Synergy 2000 2.1 GHz (B4/B10)" base station internal view



#### Photograph No.2 "Synergy 2000 2.1 GHz (B4/B10)" base station internal view with filter and power supply removed





Photograph No.3 "Synergy 2000 2.1 GHz (B4/B10)" base station internal view without flat cable

#### Photograph No.4 SDR-Qc, Digital and RF card front view





Photograph No.5 SDR-Qc, Digital and RF card second side view



Photograph No.6 Base station assembled FEM device



Photograph No.7 FEM device PCA on mechanical base plate

## Photograph No.8 FEM device PCA front view





## Photograph No.9 FEM device PCA second side view



Photograph No.10 Base station assembled power supply module

# 0 B 2AHA. 2N2 • 1530 CN5 832-00192F 582-8000-054 R2000 EE 492 N N N N C 194 1 0243 R200 GN (O) L2