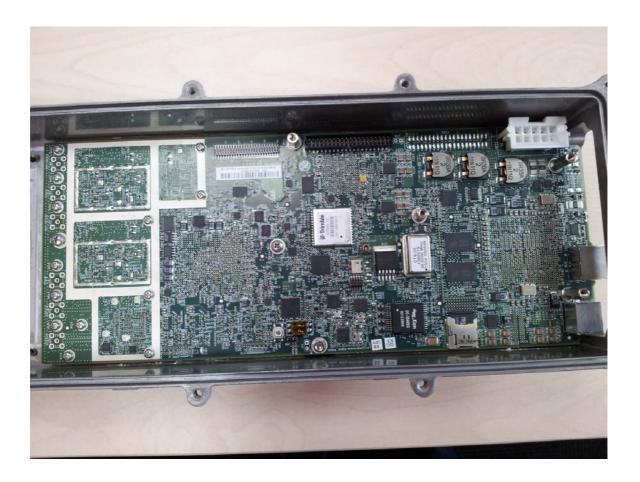

#### Photograph No.4 SDR-Qc, Digital and RF card front view

Photograph No.5 SDR-Qc, Digital and RF card second side view

Photograph No.6 Base station assembled FEM device

Photograph No.7 FEM device PCA on mechanical base plate