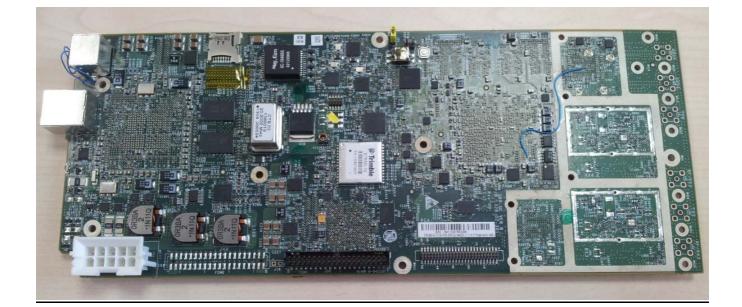

#### Photograph No.4 SDR-Qc, Digital and RF card front view

Photograph No.5 SDR-Qc, Digital and RF card second side view

Photograph No.6 Base station assembled FEM device

Photograph No.7 FEM device PCA on mechanical base plate