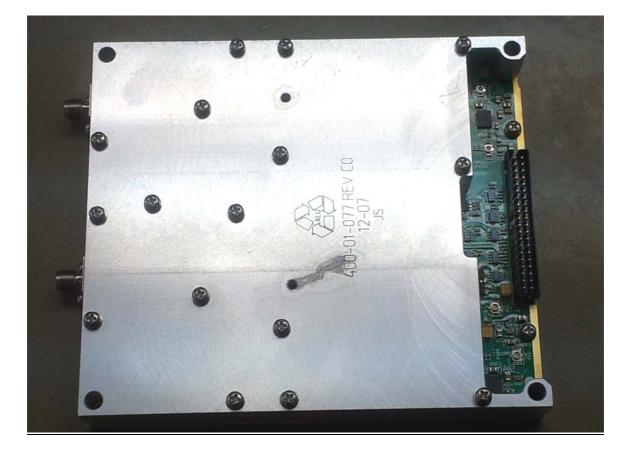

#### Photograph No.4 SDR-Qc, Digital and RF card front view

Photograph No.5 SDR-Qc, Digital and RF card second side view

Photograph No.6 Base station assembled FEM device

Photograph No.7 FEM device PCA on mechanical base plate

## Photograph No.8 FEM device PCA front view