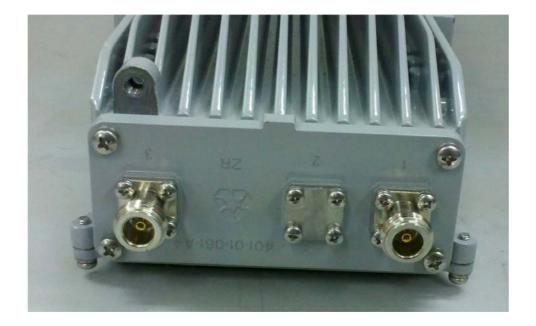

Photograph No.1 "Synergy 2000 2.1 GHz (B4/B10)" base station general view

Photograph No.2 "Synergy 2000 2.1 GHz (B4/B10)" base station top panel view

Photograph No.3 "Synergy 2000 2.1 GHz (B4/B10)" base station rear side view