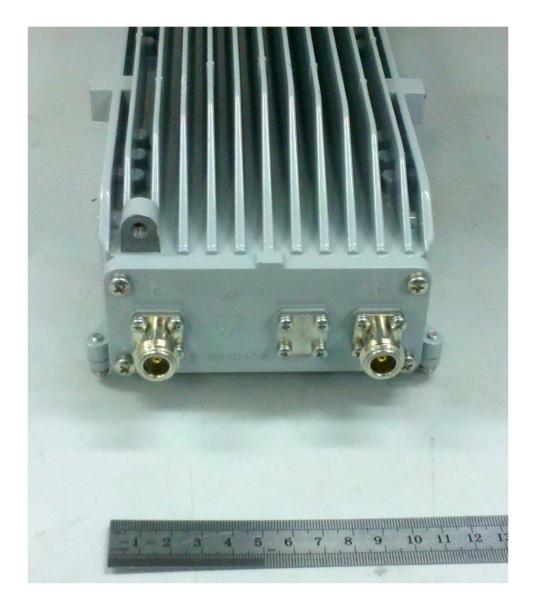

Photograph No.1 "Synergy 2000 2.1 GHz (B4/B10)" base station general view

Photograph No.2 "Synergy 2000 2.1 GHz (B4/B10)" base station top panel view

Photograph No.3 "Synergy 2000 2.1 GHz (B4/B10)" base station rear side view