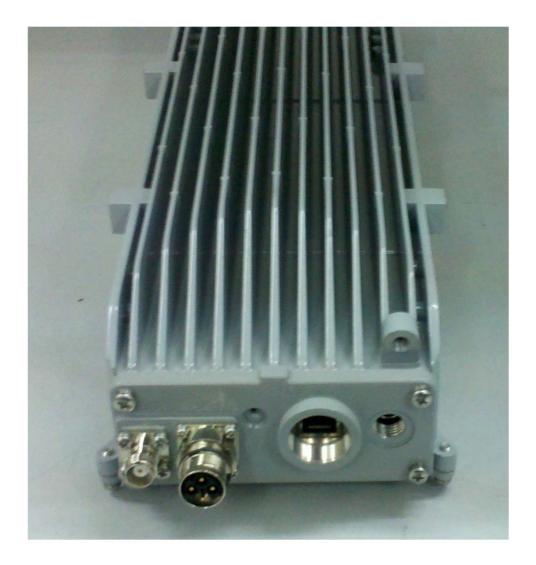

Photograph No.4 "Synergy 2000 2.1 GHz (B4/B10)" base station bottom panel view

Photograph No.5 "Synergy 2000 2.1 GHz (B4/B10)" base station side view

Photograph No.6 "Synergy 2000 2.1 GHz (B4/B10)" base station second side view