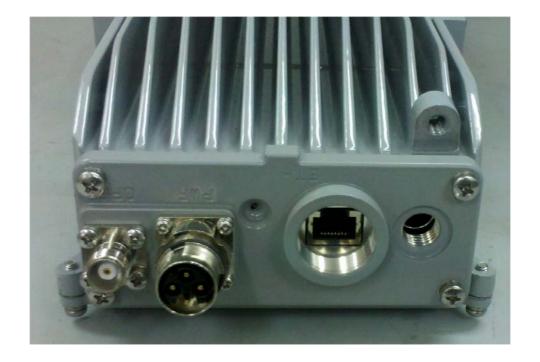

Photograph No.4 "Synergy 2000 2.1 GHz (B4/B10)" base station bottom panel view

Photograph No.5 "Synergy 2000 2.1 GHz (B4/B10)" base station side view

Photograph No.6 "Synergy 2000 2.1 GHz (B4/B10)" base station second side view