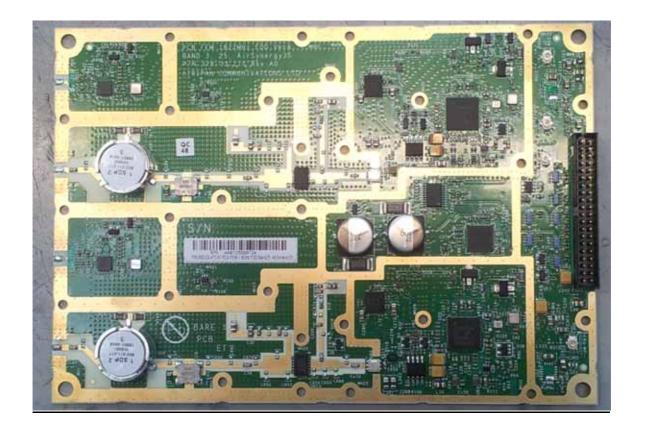

Photograph No.5 SDR-Qc, Digital and RF card front view

Photograph No.6 SDR-Qc, Digital and RF card second side view