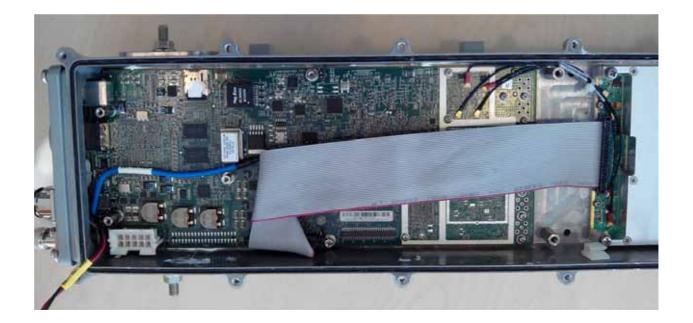

# Photograph No.3 "Synergy 2000 1.9 GHz (B2, B25)" base station internal view with filter and power supply removed

Photograph No.4 "Synergy 2000 1.9 GHz (B2, B25)" base station internal view without flat cable