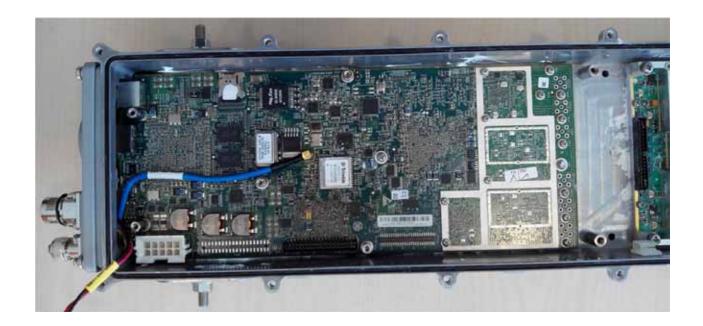

# Photograph No.3 "Synergy 2000 1.9 GHz (B2, B25)" base station internal view with filter and power supply removed

Photograph No.4 "Synergy 2000 1.9 GHz (B2, B25)" base station internal view without flat cable