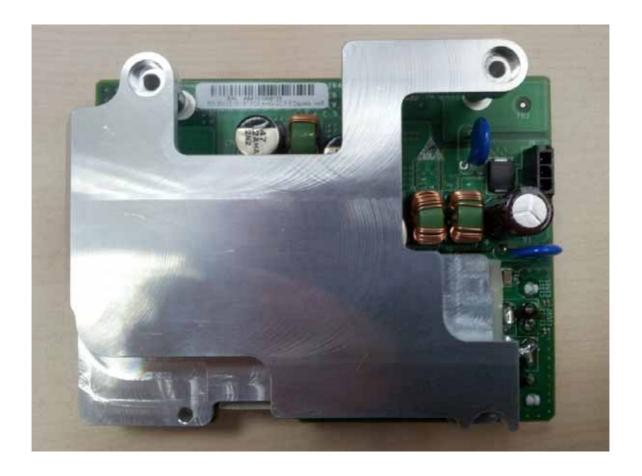

|

Photograph No.1 "Synergy 2000 1.9 GHz (B2, B25)" base station internal view



Photograph No.2 "Synergy 2000 1.9 GHz (B2, B25)" base station internal close view



# Photograph No.3 "Synergy 2000 1.9 GHz (B2, B25)" base station internal view with filter and power supply removed



Photograph No.4 "Synergy 2000 1.9 GHz (B2, B25)" base station internal view without flat cable



Photograph No.5 SDR-Qc, Digital and RF card front view



Photograph No.6 SDR-Qc, Digital and RF card second side view



# Photograph No.7 Base station assembled FEM device



# Photograph No.8 FEM device PCA on mechanical base plate



### Photograph No.9 FEM device PCA front view



### Photograph No.10 FEM device PCA second side view



# Photograph No.11 Base station assembled power supply module



#### Photograph No.12 Power supply PCB front view



# Photograph No.13 Power supply PCB second side view