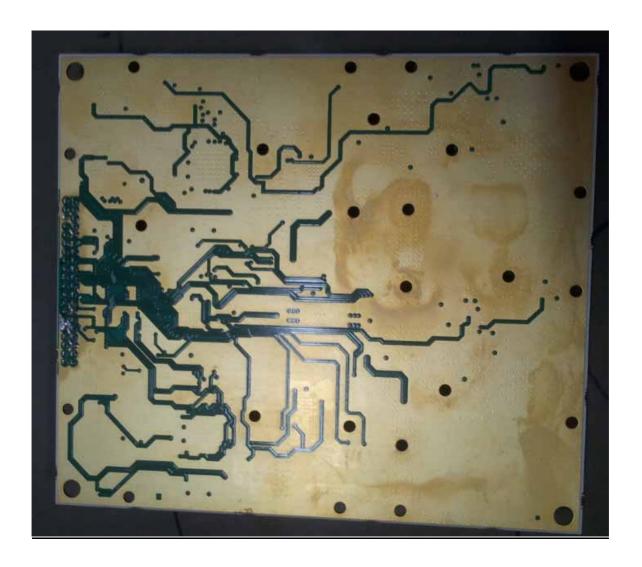

Photograph No.5 SDR-Qc, Digital and RF card front view

Photograph No.6 SDR-Qc, Digital and RF card second side view