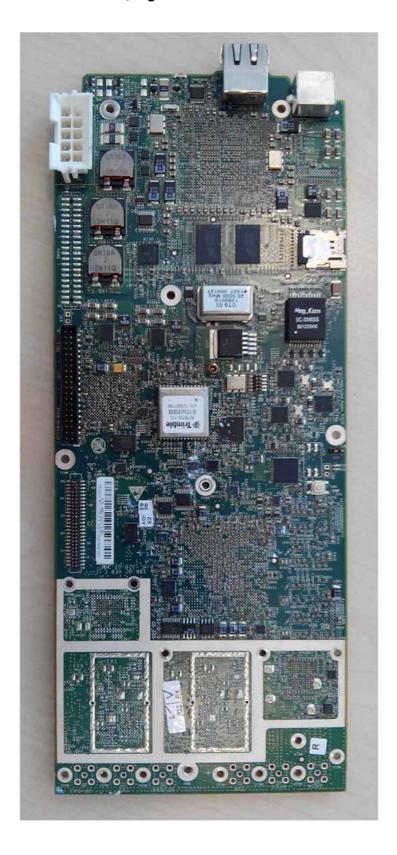

Photograph No.5 SDR-Qc, Digital and RF card front view

Photograph No.6 SDR-Qc, Digital and RF card second side view