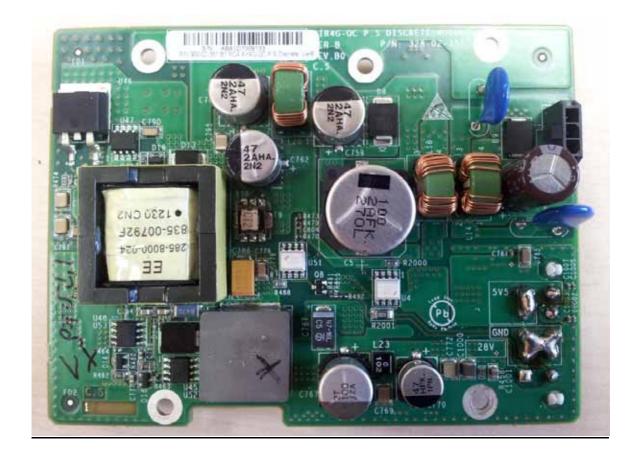

B2, B25)" base station internal view



Photograph No.2 "Synergy 2000 1.9 GHz (B2, B25)" base station internal close view



# Photograph No.3 "Synergy 2000 1.9 GHz (B2, B25)" base station internal view with filter and power supply removed



Photograph No.4 "Synergy 2000 1.9 GHz (B2, B25)" base station internal view without flat cable



Photograph No.5 SDR-Qc, Digital and RF card front view



Photograph No.6 SDR-Qc, Digital and RF card second side view



# Photograph No.7 Base station assembled FEM device



# Photograph No.8 FEM device PCA on mechanical base plate



### Photograph No.9 FEM device PCA front view



### Photograph No.10 FEM device PCA second side view



# Photograph No.11 Base station assembled power supply module



#### Photograph No.12 Power supply PCB front view



# Photograph No.13 Power supply PCB second side view