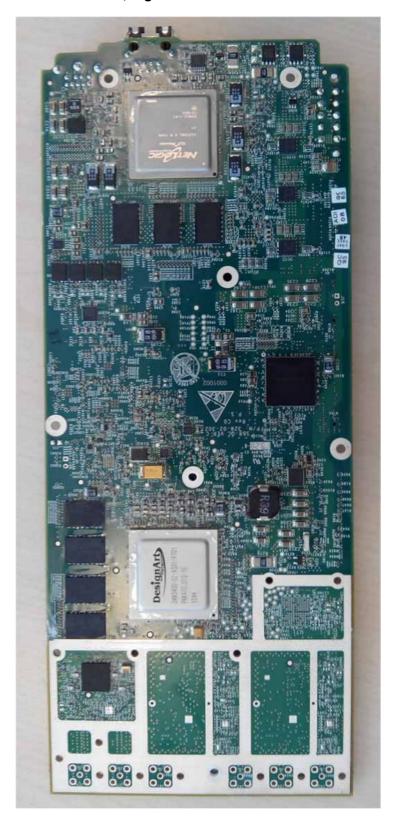

Photograph No.5 SDR-Qc, Digital and RF card front view

Photograph No.6 SDR-Qc, Digital and RF card second side view