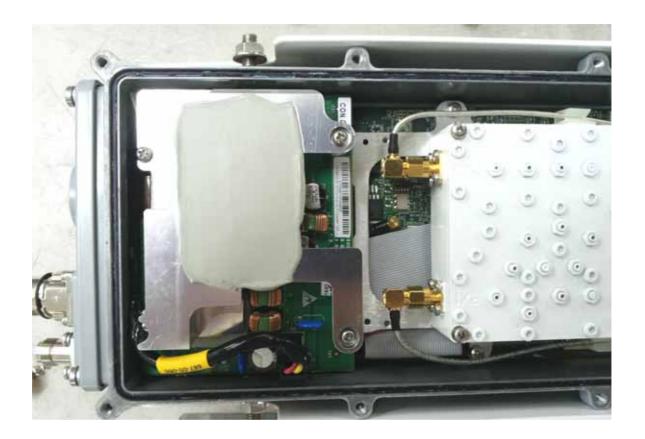

# Photograph No.3 "Synergy 2000 1.9 GHz (B2, B25)" base station internal view with filter and power supply removed

Photograph No.4 "Synergy 2000 1.9 GHz (B2, B25)" base station internal view without flat cable