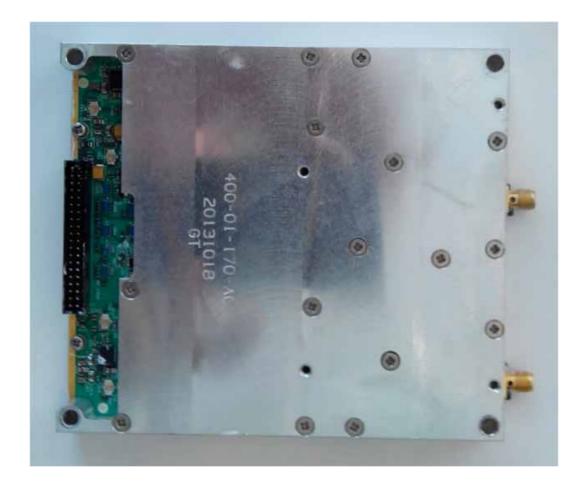

|
|                                                            |
|                                                            |
|                                                            |

Photograph No.1 "Synergy 2000 1.9 GHz (B2, B25)" base station internal view



Photograph No.2 "Synergy 2000 1.9 GHz (B2, B25)" base station internal close view



# Photograph No.3 "Synergy 2000 1.9 GHz (B2, B25)" base station internal view with filter and power supply removed



Photograph No.4 "Synergy 2000 1.9 GHz (B2, B25)" base station internal view without flat cable



Photograph No.5 SDR-Qc, Digital and RF card front view



Photograph No.6 SDR-Qc, Digital and RF card second side view



# Photograph No.7 Base station assembled FEM device



# Photograph No.8 FEM device PCA on mechanical base plate



### Photograph No.9 FEM device PCA front view



### Photograph No.10 FEM device PCA second side view



# Photograph No.11 Base station assembled power supply module



#### Photograph No.12 Power supply PCB front view



# Photograph No.13 Power supply PCB second side view