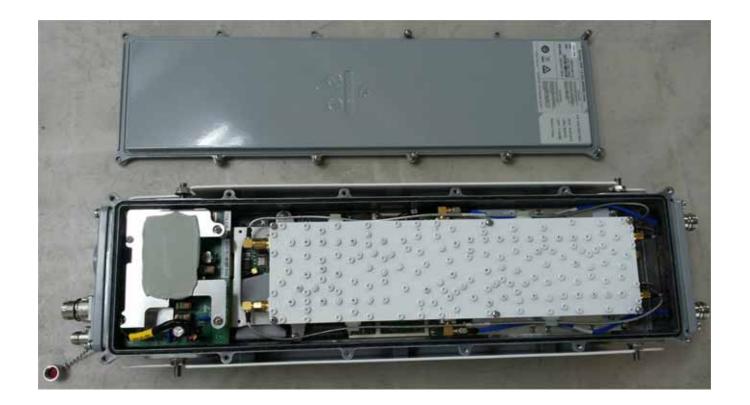

Photograph No.1 "Synergy 2000 1.9 GHz (B2, B25)" base station internal view

Photograph No.2 "Synergy 2000 1.9 GHz (B2, B25)" base station internal close view