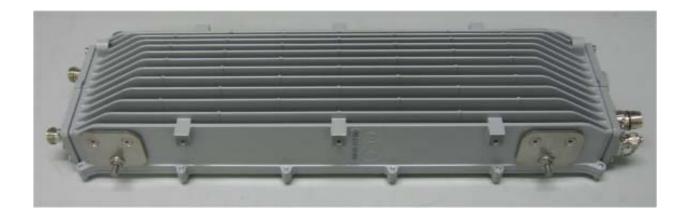

Photograph No.1 "Synergy 2000 1.9 GHz (B2, B25)" base station top panel view

Photograph No.2 "Synergy 2000 1.9 GHz (B2, B25)" base station bottom panel view

Photograph No.3 "Synergy 2000 1.9 GHz (B2, B25)" base station front view