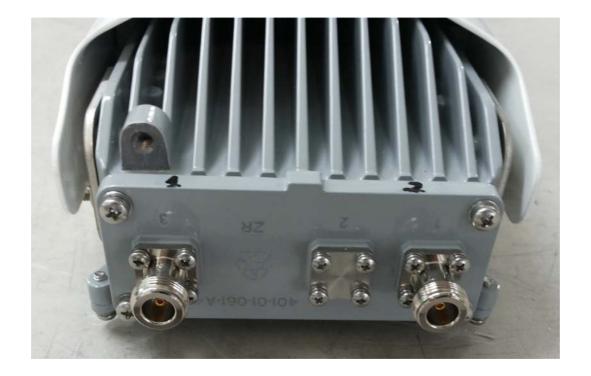

Photograph No.1 "Synergy 2000 1.9 GHz (B2, B25)" base station top panel view

Photograph No.2 "Synergy 2000 1.9 GHz (B2, B25)" base station bottom panel view

Photograph No.3 "Synergy 2000 1.9 GHz (B2, B25)" base station front view