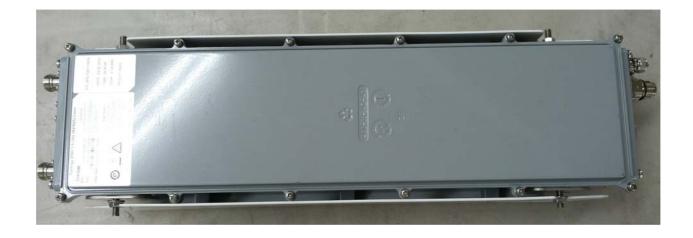

Photograph No.1 "Synergy 2000 1.9 GHz (B2, B25)" base station top panel view

Photograph No.2 "Synergy 2000 1.9 GHz (B2, B25)" base station bottom panel view

Photograph No.3 "Synergy 2000 1.9 GHz (B2, B25)" base station front view