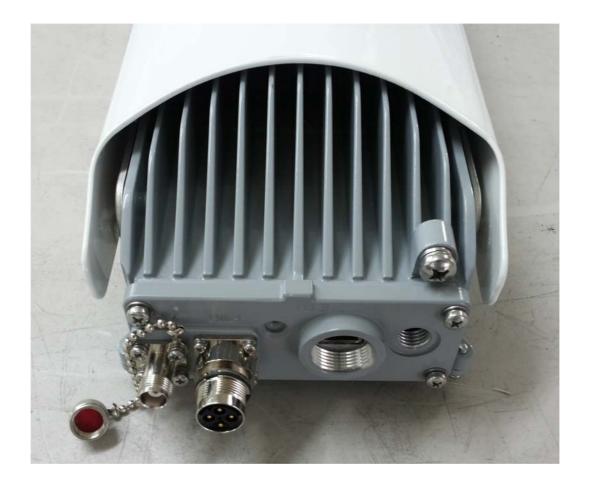

Photograph No.1 "Synergy 2000 1.9 GHz (B2, B25)" base station top panel view

Photograph No.2 "Synergy 2000 1.9 GHz (B2, B25)" base station bottom panel view

Photograph No.3 "Synergy 2000 1.9 GHz (B2, B25)" base station front view

Photograph No.4 "Synergy 2000 1.9 GHz (B2, B25)" base station side view

Photograph No.5 "Synergy 2000 1.9 GHz (B2, B25)" base station second side view

Photograph No.6 "Synergy 2000 1.9 GHz (B2, B25)" base station rear side view