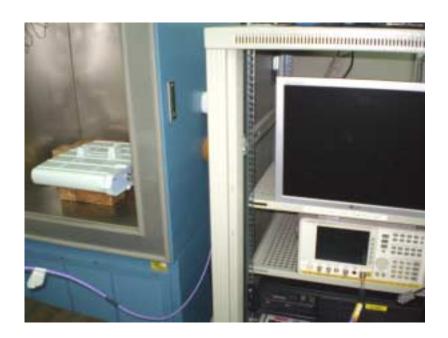

## Photograph No.4 Frequency stability test setup

Photograph No.5 Conducted emissions measurement setup on AC line