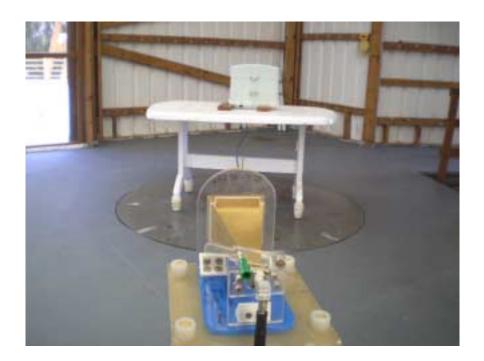

|
|                                                        |
|                                                        |
|                                                        |
|                                                        |
|                                                        |
|                                                        |
|                                                        |

FCC ID:PIDMMAX56 Date: October 2007

Photograph No.1

Peak output power, power spectral density, occupied bandwidth and conducted spurious emissions measurement setup



Photograph No.2 Spurious emissions measurement setup in the anechoic chamber below 30 MHz



Photograph No.3 Radiated emissions measurement setup at the OATS



## Photograph No.4 Frequency stability test setup



Photograph No.5 Conducted emissions measurement setup on AC line