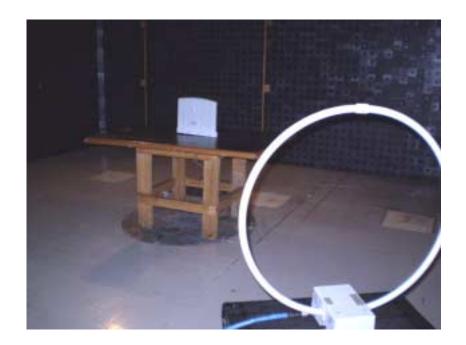

FCC ID:PIDMMAX56 Date: October 2007

Photograph No.1

Peak output power, power spectral density, occupied bandwidth and conducted spurious emissions measurement setup

Photograph No.2 Spurious emissions measurement setup in the anechoic chamber below 30 MHz