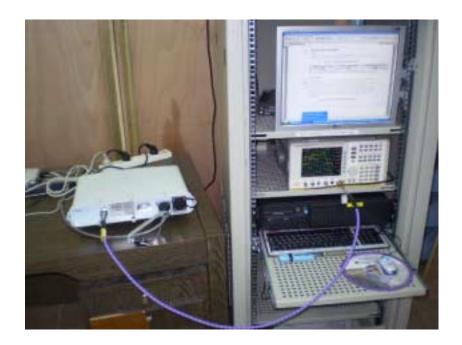

FCC ID:PIDMMAX56 Date: October 2007

Photograph No.1

Peak output power, power spectral density, occupied bandwidth and conducted spurious emissions measurement setup

Photograph No.2 Spurious emissions measurement setup in the anechoic chamber below 30 MHz