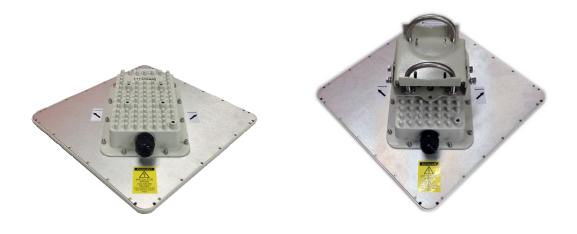

## 2) Quick Installation

a) Fix the Bracket (②) on the CPE using 4 Hexagon Screws (③). Then fix the Clamp (①) on the CPE (⑧).

Document Version 1.0 Page 1 of 2

b) Find a suitable position to locate your CPE, and then install your CPE on a fixed pole.