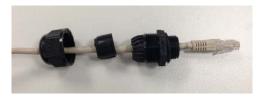

c) Put the Ethernet cable through the waterproof joint. Install a crystal plug on the cable.

d) Plug Ethernet cable into your CPE and then plug the waterproof joint into it. Then plug the waterproof joint into your CPE and turn the knob until it is tight.