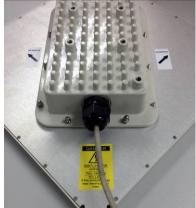

c) Put the Ethernet cable through the waterproof joint. Install a crystal plug on the cable.

d) Plug Ethernet cable into your CPE and then plug the waterproof joint into it. Then plug the waterproof joint into your CPE and turn the knob until it is tight.