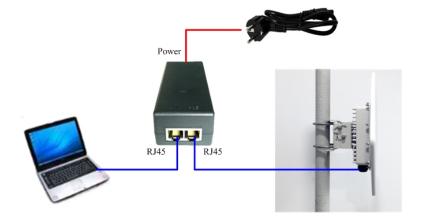

e) Connect another end of the Ethernet cable to the PoE Adapter (⑥). Connect the PoE Adapter to power source by Power cord (⑦). Connect the PoE Adapter to your computer through an Ethernet cable.

Document Version 1.0 Page 2 of 2