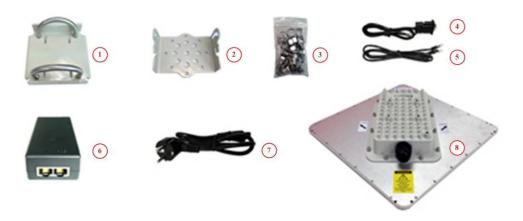

## 1) Check the package content.

- ① Clamp x 1
- ② Bracket x 1
- ③ Hexagon Screw x 8
- 4 Serial Cable x 1

- ⑤ Ethernet Cable x 2 (1.5m)
- PoE Adapter x 1
- 7 Power cord x 1
- ® CPE x 1

If anything is missing, please contact your local dealer.