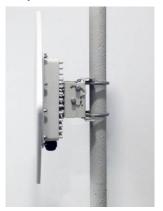

## 2) Quick Installation

a) Fix the Bracket (②) on the CPE using 4 Hexagon Screws (③). Then fix the Clamp (①) on the CPE (⑧).

Document Version 1.0 Page 1 of 2

b) Find a suitable position to locate your CPE, and then install your CPE on a fixed pole.