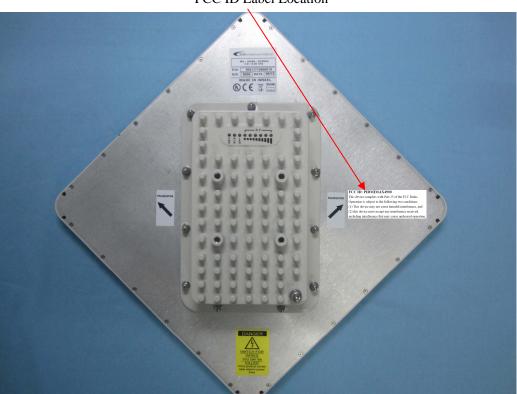

## **EXHIBIT 1 - PRODUCT LABELING**

## **Proposed FCC ID Label Format**

| FCC ID: PIDMIMAX4900                                       |
|------------------------------------------------------------|
| This device complies with Part 15 of the FCC Rules.        |
| Operation is subject to the following two conditions:      |
| (1) This device may not cause harmful interference, and    |
| (2) this device must accept any interference received,     |
| including interference that may cause undesired operation. |

<u>Specifications</u>: Text is Black in color and justified. Labels are printed in indelible ink on permanent adhesive silk-screened onto the EUT or shall be affixed at a conspicuous location on the EUT.

## **Proposed Label Location on EUT**



FCC ID Label Location