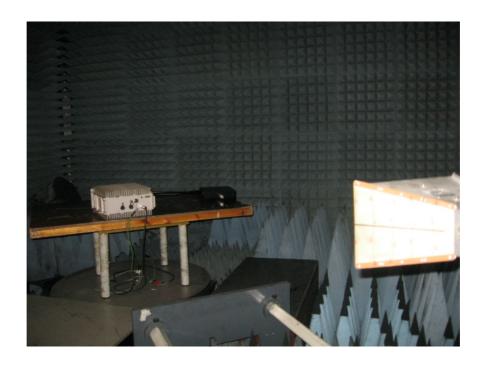

Photograph No.5
Spurious emissions measurement setup in the anechoic chamber above 1 GHz