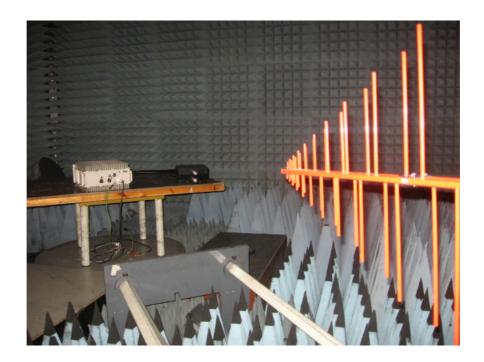

Photograph No.5
Spurious emissions measurement setup in the anechoic chamber above 1 GHz