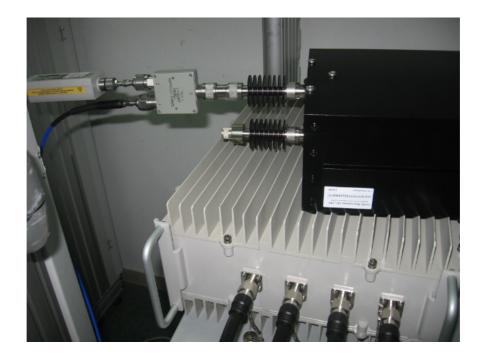

| SETUP PHOTOGRAPHS                    |
|--------------------------------------|
| This document contains 6 photographs |
|                                      |
|                                      |
|                                      |
|                                      |
|                                      |
|                                      |
|                                      |
|                                      |

Photograph No.1
Peak output power, OBW, emission mask measurement setup



## Photograph No.2 Conducted spurious emissions measurement setup



Photograph No.3 Spurious emissions measurement setup in the anechoic chamber below 30 MHz



Photograph No.4
Spurious emissions measurement setup in the anechoic chamber in 30 -1000 MHz



Photograph No.5
Spurious emissions measurement setup in the anechoic chamber above 1 GHz



## Photograph No.6 Frequency stability measurement setup