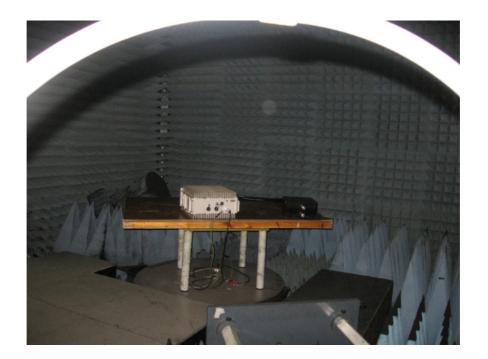

## Photograph No.2 Conducted spurious emissions measurement setup

Photograph No.3 Spurious emissions measurement setup in the anechoic chamber below 30 MHz

Photograph No.4
Spurious emissions measurement setup in the anechoic chamber in 30 -1000 MHz