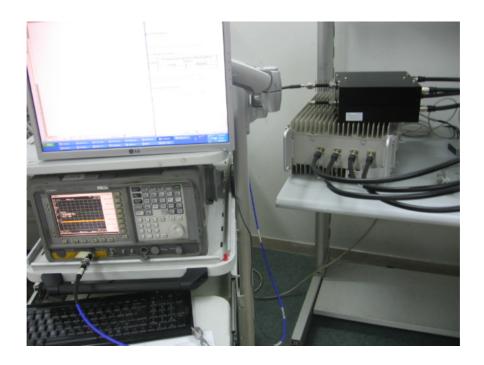

## Photograph No.2 Conducted spurious emissions measurement setup

Photograph No.3 Spurious emissions measurement setup in the anechoic chamber below 30 MHz

Photograph No.4
Spurious emissions measurement setup in the anechoic chamber in 30 -1000 MHz