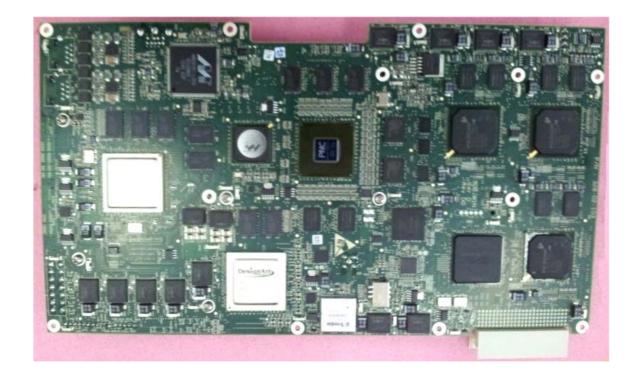

|
|                                                             |
|                                                             |
|                                                             |
|                                                             |

Photograph No.1 "Air4G 0707 FDD LTE" base station with cover removed



Photograph No.2 "Air4G 0707 FDD LTE" base station internal view



Photograph No.3 "Air4G 0707 FDD LTE" base station internal view



Photograph No.4 "Air4G 0707 FDD LTE" base station internal view



### Photograph No.5 "Air4G 0707 FDD LTE" RF card front view



## Photograph No.6 "Air4G 0707 FDD LTE" RF card without shielding



# Photograph No.7 "Air4G 0707 FDD LTE" RF card second side view



#### Photograph No.8 Digital PCB front view



#### Photograph No.9 Digital PCB second side view



#### Photograph No.10 RF power amplifier internal view



## Photograph No.11 Power amplifier PCB second side view