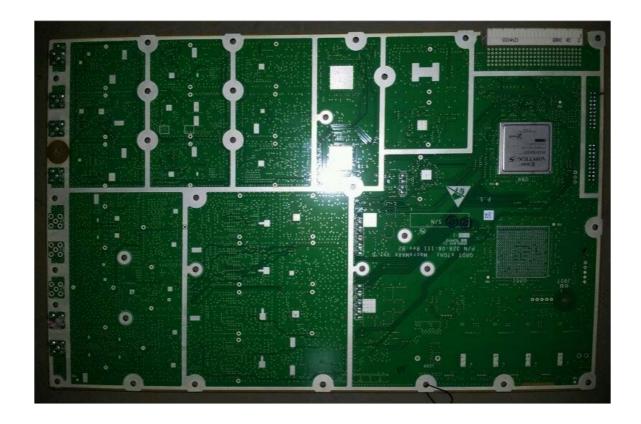

|
|                                                             |
|                                                             |
|                                                             |
|                                                             |
|                                                             |

Photograph No.1 "Air4G 0707 FDD LTE" base station with cover removed



Photograph No.2 "Air4G 0707 FDD LTE" base station internal view



Photograph No.3 "Air4G 0707 FDD LTE" base station internal view



Photograph No.4 "Air4G 0707 FDD LTE" base station internal view



### Photograph No.5 "Air4G 0707 FDD LTE" RF card front view



## Photograph No.6 "Air4G 0707 FDD LTE" RF card without shielding



# Photograph No.7 "Air4G 0707 FDD LTE" RF card second side view



#### Photograph No.8 Digital PCB front view



#### Photograph No.9 Digital PCB second side view



#### Photograph No.10 RF power amplifier internal view



## Photograph No.11 Power amplifier PCB second side view