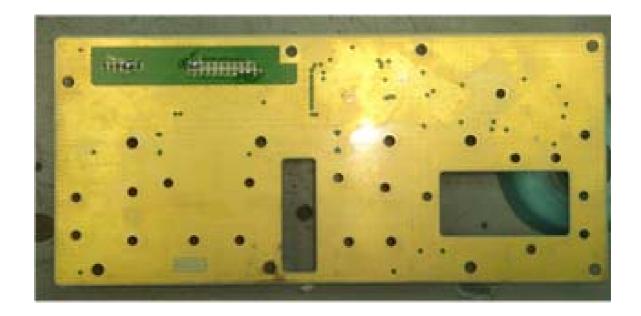

|
|                                                             |

Photograph No.1 "Air4G 0707 FDD LTE" base station with cover removed



Photograph No.2 "Air4G 0707 FDD LTE" base station internal view



Photograph No.3 "Air4G 0707 FDD LTE" base station internal view



Photograph No.4 "Air4G 0707 FDD LTE" base station internal view



### Photograph No.5 "Air4G 0707 FDD LTE" RF card front view



## Photograph No.6 "Air4G 0707 FDD LTE" RF card without shielding



# Photograph No.7 "Air4G 0707 FDD LTE" RF card second side view



#### Photograph No.8 Digital PCB front view



#### Photograph No.9 Digital PCB second side view



#### Photograph No.10 RF power amplifier internal view



## Photograph No.11 Power amplifier PCB second side view