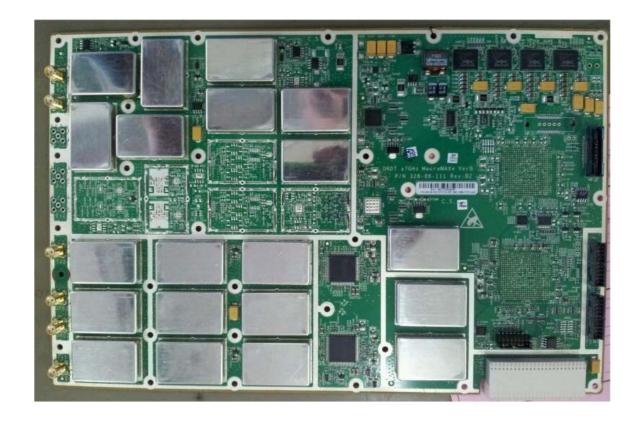

|
|                                                             |
|                                                             |
|                                                             |
|                                                             |
|                                                             |
|                                                             |
|                                                             |

Photograph No.1 "Air4G 0707 FDD LTE" base station with cover removed



Photograph No.2 "Air4G 0707 FDD LTE" base station internal view



Photograph No.3 "Air4G 0707 FDD LTE" base station internal view



Photograph No.4 "Air4G 0707 FDD LTE" base station internal view



### Photograph No.5 "Air4G 0707 FDD LTE" RF card front view



## Photograph No.6 "Air4G 0707 FDD LTE" RF card without shielding



# Photograph No.7 "Air4G 0707 FDD LTE" RF card second side view



#### Photograph No.8 Digital PCB front view



#### Photograph No.9 Digital PCB second side view



#### Photograph No.10 RF power amplifier internal view



## Photograph No.11 Power amplifier PCB second side view