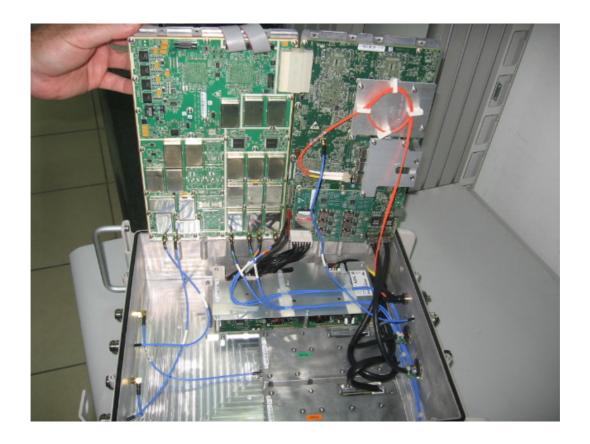

Photograph No.1 "Air4G 0707 FDD LTE" base station with cover removed

Photograph No.2 "Air4G 0707 FDD LTE" base station internal view

Photograph No.3 "Air4G 0707 FDD LTE" base station internal view

Photograph No.4 "Air4G 0707 FDD LTE" base station internal view