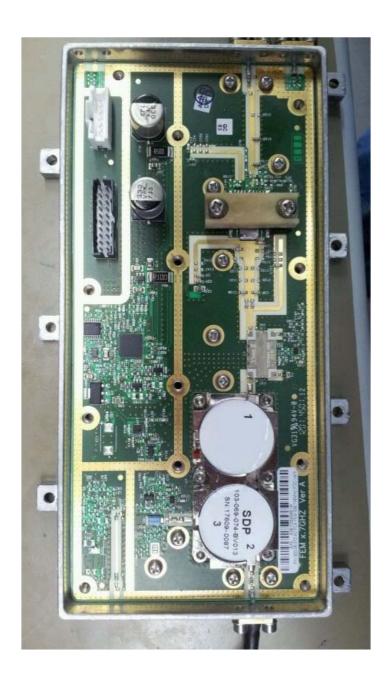

|
|                                                             |
|                                                             |

Photograph No.1 "Air4G 0707 FDD LTE" base station with cover removed



Photograph No.2 "Air4G 0707 FDD LTE" base station internal view



Photograph No.3 "Air4G 0707 FDD LTE" base station internal view



Photograph No.4 "Air4G 0707 FDD LTE" base station internal view



### Photograph No.5 "Air4G 0707 FDD LTE" RF card front view



## Photograph No.6 "Air4G 0707 FDD LTE" RF card without shielding



# Photograph No.7 "Air4G 0707 FDD LTE" RF card second side view



#### Photograph No.8 Digital PCB front view



#### Photograph No.9 Digital PCB second side view



#### Photograph No.10 RF power amplifier internal view



## Photograph No.11 Power amplifier PCB second side view