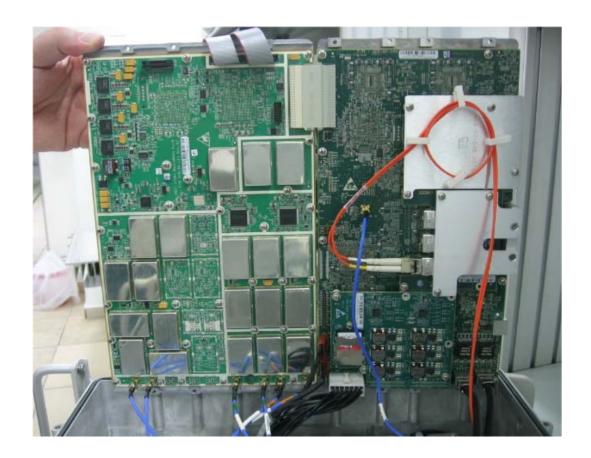

Photograph No.1 "Air4G 0707 FDD LTE" base station with cover removed

Photograph No.2 "Air4G 0707 FDD LTE" base station internal view

Photograph No.3 "Air4G 0707 FDD LTE" base station internal view

Photograph No.4 "Air4G 0707 FDD LTE" base station internal view