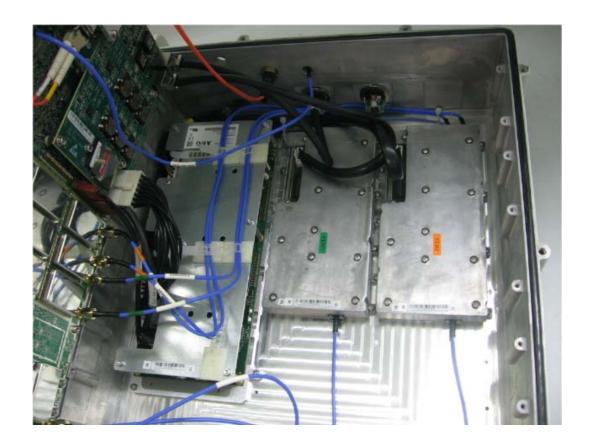

Photograph No.1 "Air4G 0707 FDD LTE" base station with cover removed

Photograph No.2 "Air4G 0707 FDD LTE" base station internal view

Photograph No.3 "Air4G 0707 FDD LTE" base station internal view

Photograph No.4 "Air4G 0707 FDD LTE" base station internal view