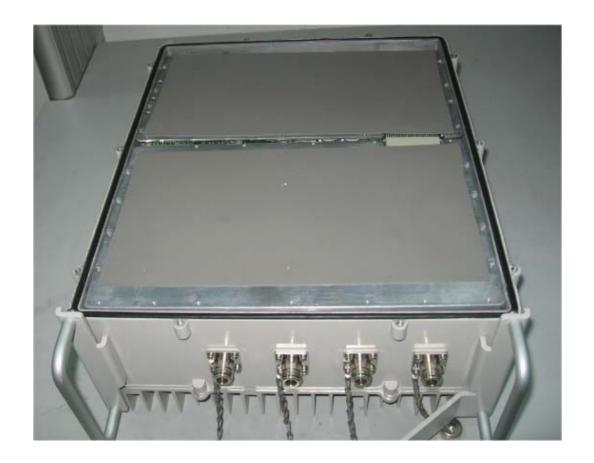

Photograph No.1 "Air4G 0707 FDD LTE" base station with cover removed

Photograph No.2 "Air4G 0707 FDD LTE" base station internal view

Photograph No.3 "Air4G 0707 FDD LTE" base station internal view

Photograph No.4 "Air4G 0707 FDD LTE" base station internal view