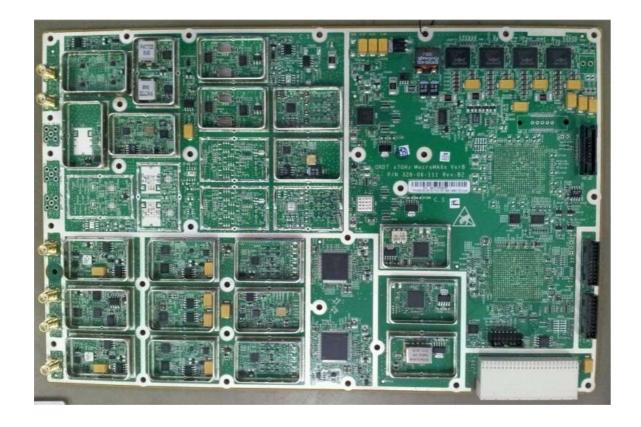

|
|                                                             |
|                                                             |
|                                                             |
|                                                             |
|                                                             |
|                                                             |

Photograph No.1 "Air4G 0707 FDD LTE" base station with cover removed



Photograph No.2 "Air4G 0707 FDD LTE" base station internal view



Photograph No.3 "Air4G 0707 FDD LTE" base station internal view



Photograph No.4 "Air4G 0707 FDD LTE" base station internal view



### Photograph No.5 "Air4G 0707 FDD LTE" RF card front view



## Photograph No.6 "Air4G 0707 FDD LTE" RF card without shielding



# Photograph No.7 "Air4G 0707 FDD LTE" RF card second side view



#### Photograph No.8 Digital PCB front view



#### Photograph No.9 Digital PCB second side view



#### Photograph No.10 RF power amplifier internal view



## Photograph No.11 Power amplifier PCB second side view