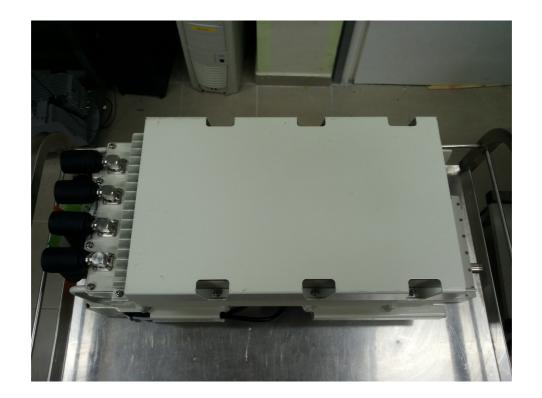

Photograph No.1 "AirHarmony 4000 700 MHz (B12/B17)" base station top panel view

Photograph No.2 "AirHarmony 4000 700 MHz (B12/B17)" base station front side view

Photograph No.3 "AirHarmony 4000 700 MHz (B12/B17)" base station bottom panel view