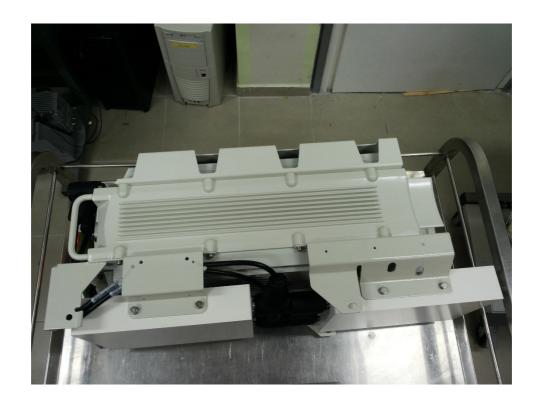

Photograph No.1 "AirHarmony 4000 700 MHz (B12/B17)" base station top panel view

Photograph No.2 "AirHarmony 4000 700 MHz (B12/B17)" base station front side view

Photograph No.3 "AirHarmony 4000 700 MHz (B12/B17)" base station bottom panel view