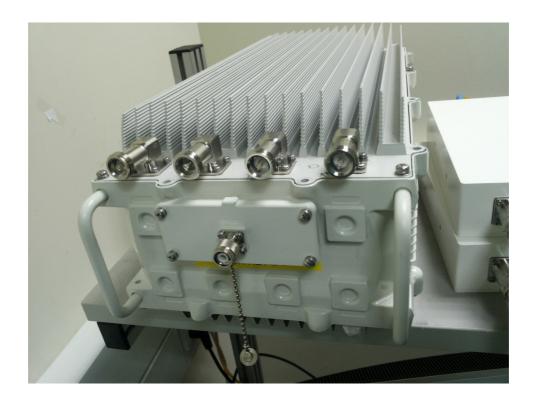

|
|                                                            |
|                                                            |
|                                                            |

Photograph No.1 "AirHarmony 4000 700 MHz (B12/B17)" base station top panel view



Photograph No.2 "AirHarmony 4000 700 MHz (B12/B17)" base station front side view



Photograph No.3 "AirHarmony 4000 700 MHz (B12/B17)" base station bottom panel view



Photograph No.4 "AirHarmony 4000 700 MHz (B12/B17)" base station side view



Photograph No.5 "AirHarmony 4000 700 MHz (B12/B17)" base station second side view



Photograph No.6 "AirHarmony 4000 700 MHz (B12/B17)" base station rear side view



## Photograph No.7 "AirHarmony 4000 700 MHz (B12/B17)" antenna connectors