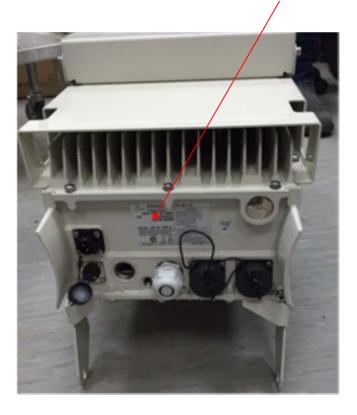

## **LABEL**

The label is affixed on the bottom panel of the base radio unit as shown below. The label material is PVC with a permanent adhesive.

| (Airspan                     | AirHarmony 4400 2500                                                                                                                                                                                                                                                                                                                                                                                                                                                                                                                                                                                                                                                                                                                                                                                                                                                                                                                                                                                                                                                                                                                                                                                                                                                                                                                                                                                                                                                                                                                                                                                                                                                                                                                                                                                                                                                                                                                                                                                                                                                                                                           | MHz (B41)           |
|------------------------------|--------------------------------------------------------------------------------------------------------------------------------------------------------------------------------------------------------------------------------------------------------------------------------------------------------------------------------------------------------------------------------------------------------------------------------------------------------------------------------------------------------------------------------------------------------------------------------------------------------------------------------------------------------------------------------------------------------------------------------------------------------------------------------------------------------------------------------------------------------------------------------------------------------------------------------------------------------------------------------------------------------------------------------------------------------------------------------------------------------------------------------------------------------------------------------------------------------------------------------------------------------------------------------------------------------------------------------------------------------------------------------------------------------------------------------------------------------------------------------------------------------------------------------------------------------------------------------------------------------------------------------------------------------------------------------------------------------------------------------------------------------------------------------------------------------------------------------------------------------------------------------------------------------------------------------------------------------------------------------------------------------------------------------------------------------------------------------------------------------------------------------|---------------------|
| Product C                    | ode:<br>HAR44-EF-U41-B06AP                                                                                                                                                                                                                                                                                                                                                                                                                                                                                                                                                                                                                                                                                                                                                                                                                                                                                                                                                                                                                                                                                                                                                                                                                                                                                                                                                                                                                                                                                                                                                                                                                                                                                                                                                                                                                                                                                                                                                                                                                                                                                                     |                     |
|                              | HAR44-EF-041-B00AF                                                                                                                                                                                                                                                                                                                                                                                                                                                                                                                                                                                                                                                                                                                                                                                                                                                                                                                                                                                                                                                                                                                                                                                                                                                                                                                                                                                                                                                                                                                                                                                                                                                                                                                                                                                                                                                                                                                                                                                                                                                                                                             | <b>6</b>            |
| S/N:                         | D3EF0ACE20F4                                                                                                                                                                                                                                                                                                                                                                                                                                                                                                                                                                                                                                                                                                                                                                                                                                                                                                                                                                                                                                                                                                                                                                                                                                                                                                                                                                                                                                                                                                                                                                                                                                                                                                                                                                                                                                                                                                                                                                                                                                                                                                                   |                     |
|                              |                                                                                                                                                                                                                                                                                                                                                                                                                                                                                                                                                                                                                                                                                                                                                                                                                                                                                                                                                                                                                                                                                                                                                                                                                                                                                                                                                                                                                                                                                                                                                                                                                                                                                                                                                                                                                                                                                                                                                                                                                                                                                                                                |                     |
| Item No.:                    | 998-43-413SP                                                                                                                                                                                                                                                                                                                                                                                                                                                                                                                                                                                                                                                                                                                                                                                                                                                                                                                                                                                                                                                                                                                                                                                                                                                                                                                                                                                                                                                                                                                                                                                                                                                                                                                                                                                                                                                                                                                                                                                                                                                                                                                   | FCC ID: PIDH4K425   |
|                              |                                                                                                                                                                                                                                                                                                                                                                                                                                                                                                                                                                                                                                                                                                                                                                                                                                                                                                                                                                                                                                                                                                                                                                                                                                                                                                                                                                                                                                                                                                                                                                                                                                                                                                                                                                                                                                                                                                                                                                                                                                                                                                                                | Weight: 21Kg Max    |
|                              | Switch Andrew 4 (Bit Versil), Depart Charles (Bit Versil), Switch (Bit Versil), Andrew Charles (Bit Ver | Date Code: Oct 2016 |
| Revision:                    | B3                                                                                                                                                                                                                                                                                                                                                                                                                                                                                                                                                                                                                                                                                                                                                                                                                                                                                                                                                                                                                                                                                                                                                                                                                                                                                                                                                                                                                                                                                                                                                                                                                                                                                                                                                                                                                                                                                                                                                                                                                                                                                                                             | Qty: 1              |
|                              |                                                                                                                                                                                                                                                                                                                                                                                                                                                                                                                                                                                                                                                                                                                                                                                                                                                                                                                                                                                                                                                                                                                                                                                                                                                                                                                                                                                                                                                                                                                                                                                                                                                                                                                                                                                                                                                                                                                                                                                                                                                                                                                                | 11,111111           |
| Airspan Networks Qualcomm 4G |                                                                                                                                                                                                                                                                                                                                                                                                                                                                                                                                                                                                                                                                                                                                                                                                                                                                                                                                                                                                                                                                                                                                                                                                                                                                                                                                                                                                                                                                                                                                                                                                                                                                                                                                                                                                                                                                                                                                                                                                                                                                                                                                | www.airspan.com     |

"AirHarmony 4400 2.5 GHz (B41)"bottom panel, label with FCC ID:PIDH4K425 location