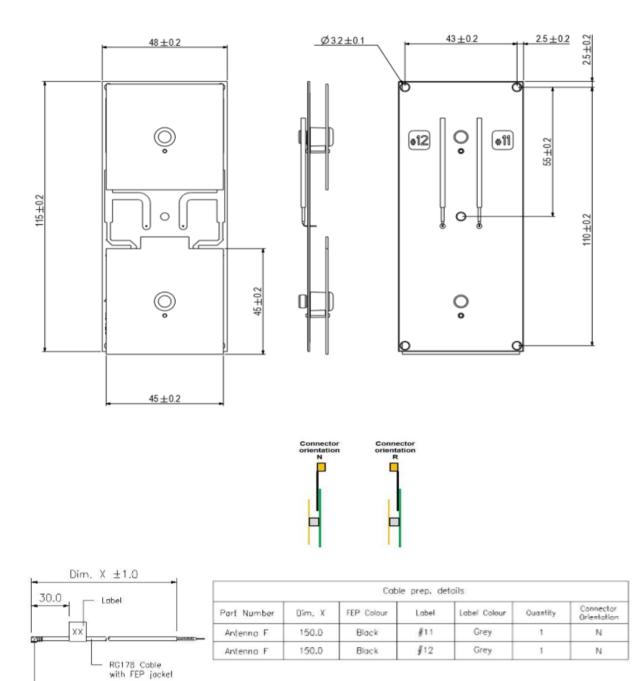

## Antenna Array containing Antenna F (B41)

**ALPHA** 

| Antenna F                                   |                             |
|---------------------------------------------|-----------------------------|
| LTE band number                             | 41                          |
| Frequency range                             | 2496 – 2690 MHz             |
| Average gain to RF connector                | 9.5 ± 1.0dBi                |
| Azimuth HPBW                                | 60° ± 10°                   |
| Elevation HPBW                              | 35° ± 5°                    |
| Polarisation discrimination at 0°           | 18 dB                       |
| Front to back ratio                         | ≥ 25 dB                     |
| Polarisation                                | Dual Slant ±45°             |
| Electrical Down-tilt                        | 0°                          |
| Impedance                                   | 50 ohms                     |
| VSWR                                        | ≤ 2.0:1                     |
| Isolation between RF Ports                  | ≥ 18 dB                     |
| Isolation between eNB & UE antenna          | ≥ 30 dB                     |
| Average transmission power per polarisation | 26 dBm                      |
| Peak transmission power per polarisation    | 36 dBm                      |
| Recommended maximum dimensions (mm)         | (See Outline Drawing on P2) |
| Connector type                              | 2 x U.FL plug               |
| Cable Type                                  | RG178 with FEP Jacket       |
| Cable Length/colour/Connector Orientation   | 150mm/Black/N               |
| Labelling                                   | #11 & #12, Grey Labels      |
| DC Grounding                                | NA                          |

## AW3646-3-R1 Outline Drawing

**ALPHA** 

© Alpha Wireless Limited 2014. Last modified: April, 24, 2018

- U.FL Connector

Web: www.alphaantennas.com Email: info@alphaantennas.com

\* Alpha Wireless are always improving products; specification subject to change without notice.