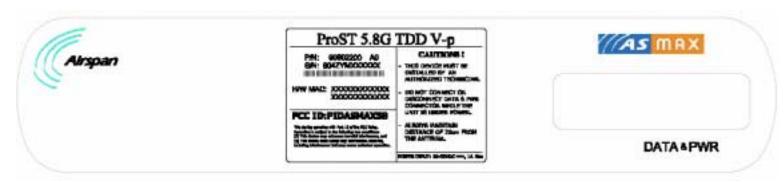

## **LABEL**

The label shown below is affixed on the bottom of the ProST 5.8 GHz radio unit as shown below.

The label material is PVC with a permanent adhesive.

# ProST 5.8G TDD V-p

P/N: 90802200 A0 S/N: 804ZYMXXXXXX

## FCC ID:PIDASMAX58

This device complies with Part 15 of the FCC Rules.
Operation is subject to the following two conditions:
(1) This device may not cause harmful interference, and
(2) This device must accept any interference received,
including interference that may cause undesired operation.

## **CAUTIONS!**

- THIS DEVICE MUST BE INSTALLED BY AN AUTHORIZED TECHNICIAN.
- DO NOT CONNECT OR DISCONNECT DATA & PWR CONNECTOR WHILE THE UNIT IS UNDER POWER.
- ALWAYS MAINTAIN
  DISTANCE OF 20cm FROM
  THE ANTENNA.

POWER INPUT: 10-52VDC===, 1A Max