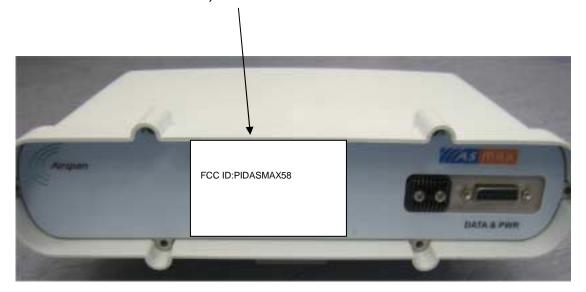

## ProST 5.8 GHz bottom, label with FCC ID:PIDASMAX58 location

ProST 5.8 GHz bottom, label with FCC ID:PIDASMAX58 location