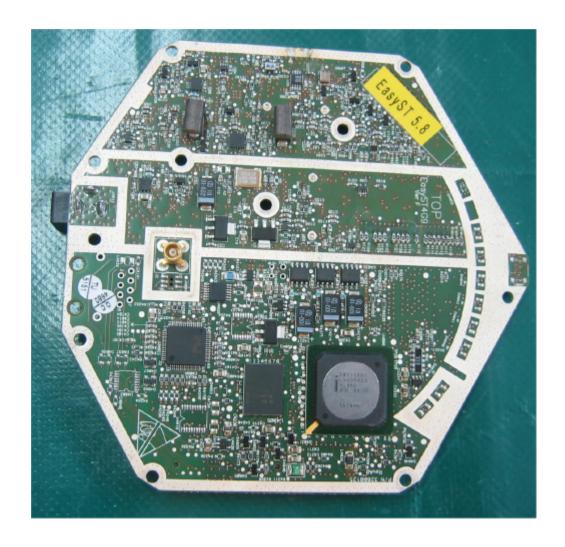

|
|                                      |
|                                      |
|                                      |
|                                      |
|                                      |
|                                      |
|                                      |
|                                      |
|                                      |
|                                      |
|                                      |
|                                      |

#### Photograph No.1 ProST internal view



# Photograph No.2 ProST internal view without cover



#### Photograph No.3 ProST antenna view



### Photograph No.4 ProST internal view with adapter



#### Photograph No.5 ProST PCB front view



#### Photograph No.6 ProST PCB second side view



# Photograph No.7 ProST PCB close view without shields



# Photograph No.8 ProST PCB close view without shields



#### Photograph No.9 Digital PCB back side view