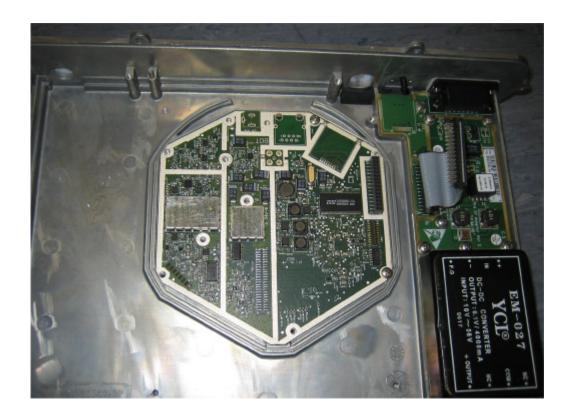

|
|                                      |
|                                      |
|                                      |
|                                      |
|                                      |
|                                      |
|                                      |
|                                      |
|                                      |
|                                      |
|                                      |
|                                      |
|                                      |
|                                      |
|                                      |
|                                      |
|                                      |

#### Photograph No.1 ProST internal view



# Photograph No.2 ProST internal view without cover



#### Photograph No.3 ProST antenna view



### Photograph No.4 ProST internal view with adapter



#### Photograph No.5 ProST PCB front view



#### Photograph No.6 ProST PCB second side view



# Photograph No.7 ProST PCB close view without shields



# Photograph No.8 ProST PCB close view without shields



#### Photograph No.9 Digital PCB back side view