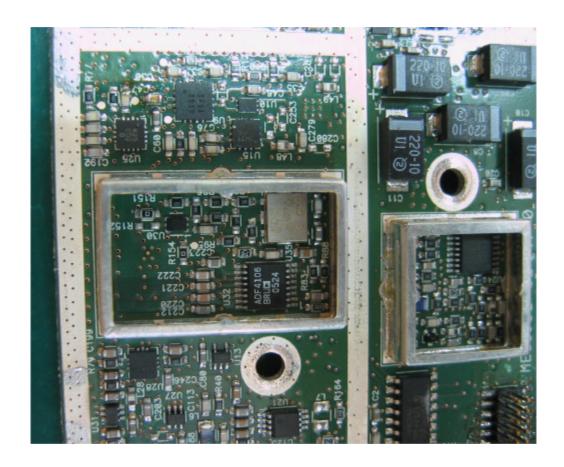

|
|                                      |
|                                      |
|                                      |
|                                      |
|                                      |
|                                      |
|                                      |
|                                      |
|                                      |
|                                      |

#### Photograph No.1 ProST internal view



# Photograph No.2 ProST internal view without cover



#### Photograph No.3 ProST antenna view



### Photograph No.4 ProST internal view with adapter



#### Photograph No.5 ProST PCB front view



#### Photograph No.6 ProST PCB second side view



# Photograph No.7 ProST PCB close view without shields



# Photograph No.8 ProST PCB close view without shields



#### Photograph No.9 Digital PCB back side view