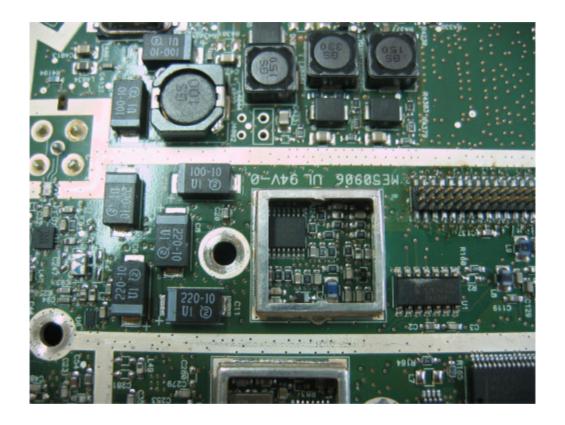

|
|                                      |
|                                      |
|                                      |
|                                      |
|                                      |
|                                      |
|                                      |
|                                      |
|                                      |

#### Photograph No.1 ProST internal view



# Photograph No.2 ProST internal view without cover



#### Photograph No.3 ProST antenna view



### Photograph No.4 ProST internal view with adapter



#### Photograph No.5 ProST PCB front view



#### Photograph No.6 ProST PCB second side view



# Photograph No.7 ProST PCB close view without shields



# Photograph No.8 ProST PCB close view without shields



#### Photograph No.9 Digital PCB back side view