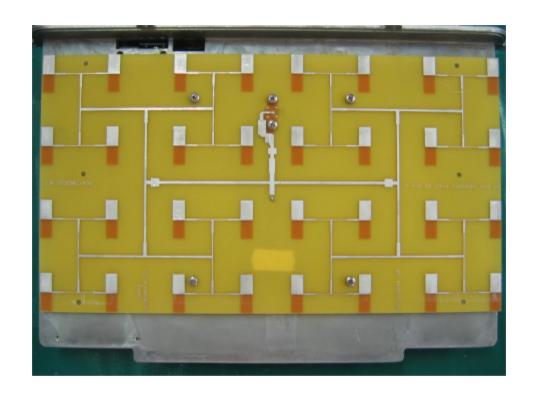

|
|                                      |
|                                      |
|                                      |
|                                      |
|                                      |
|                                      |
|                                      |
|                                      |
|                                      |
|                                      |
|                                      |
|                                      |
|                                      |
|                                      |
|                                      |
|                                      |

#### Photograph No.1 ProST internal view



# Photograph No.2 ProST internal view without cover



#### Photograph No.3 ProST antenna view



### Photograph No.4 ProST internal view with adapter



#### Photograph No.5 ProST PCB front view



#### Photograph No.6 ProST PCB second side view



# Photograph No.7 ProST PCB close view without shields



# Photograph No.8 ProST PCB close view without shields



#### Photograph No.9 Digital PCB back side view