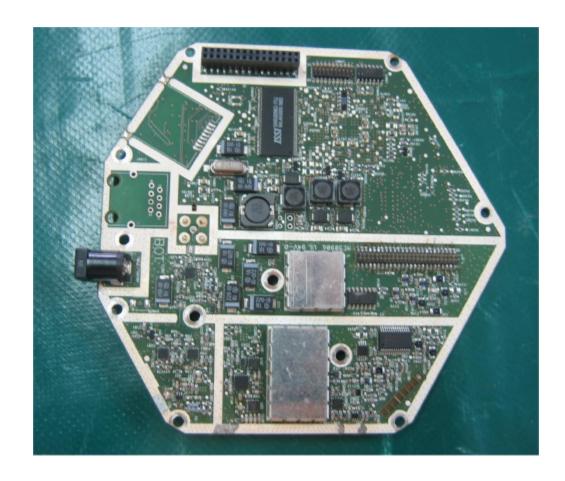

|
|                                      |
|                                      |
|                                      |
|                                      |
|                                      |
|                                      |
|                                      |
|                                      |
|                                      |
|                                      |
|                                      |
|                                      |
|                                      |

#### Photograph No.1 ProST internal view



# Photograph No.2 ProST internal view without cover



#### Photograph No.3 ProST antenna view



### Photograph No.4 ProST internal view with adapter



#### Photograph No.5 ProST PCB front view



#### Photograph No.6 ProST PCB second side view



# Photograph No.7 ProST PCB close view without shields



# Photograph No.8 ProST PCB close view without shields



#### Photograph No.9 Digital PCB back side view