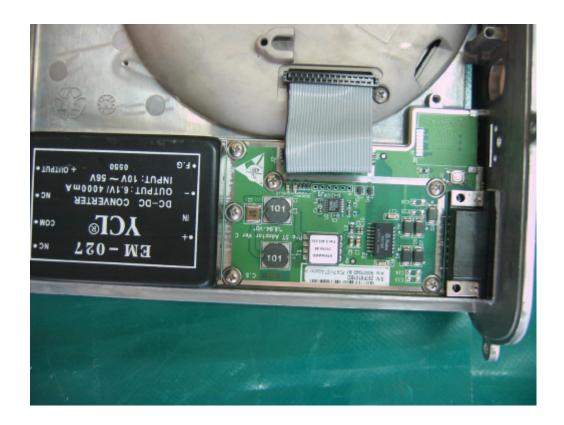

|
|                                      |
|                                      |
|                                      |
|                                      |
|                                      |
|                                      |
|                                      |
|                                      |
|                                      |
|                                      |
|                                      |
|                                      |
|                                      |
|                                      |

#### Photograph No.1 ProST internal view



# Photograph No.2 ProST internal view without cover



#### Photograph No.3 ProST antenna view



### Photograph No.4 ProST internal view with adapter



#### Photograph No.5 ProST PCB front view



#### Photograph No.6 ProST PCB second side view



# Photograph No.7 ProST PCB close view without shields



# Photograph No.8 ProST PCB close view without shields



#### Photograph No.9 Digital PCB back side view