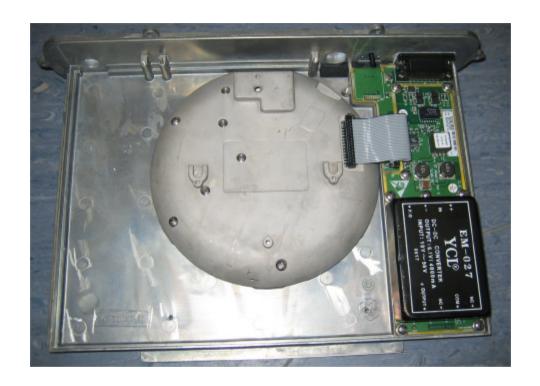

|
|                                      |
|                                      |
|                                      |
|                                      |
|                                      |
|                                      |
|                                      |
|                                      |
|                                      |
|                                      |
|                                      |
|                                      |
|                                      |
|                                      |
|                                      |
|                                      |
|                                      |
|                                      |

#### Photograph No.1 ProST internal view



# Photograph No.2 ProST internal view without cover



#### Photograph No.3 ProST antenna view



### Photograph No.4 ProST internal view with adapter



#### Photograph No.5 ProST PCB front view



#### Photograph No.6 ProST PCB second side view



# Photograph No.7 ProST PCB close view without shields



# Photograph No.8 ProST PCB close view without shields



#### Photograph No.9 Digital PCB back side view