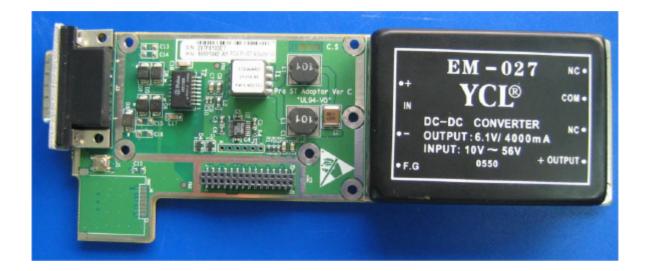

|  |
|                                                            |  |
|                                                            |  |

### Photograph No.1 EasyST internalview



### Photograph No.2 EasyST internal view



## Photograph No.3 EasyST PCB front view



## Photograph No.4 EasyST PCB second side view



## Photograph No.5 ProST internal view without cover



## Photograph No.6 ProST internal view (cover with antenna)



### Photograph No.7 ProST antennaview



# Photograph No.8 ProST cover internal view



Photograph No.9
ProST internal view with adapter removed



## Photograph No.10 ProST internal view without transmitter cover



### Photograph No.11 ProST PCB view



### Photograph No.12 ProST PCB front view



### Photograph No.13 ProST adapter view



### Photograph No.14 ProST adapter view