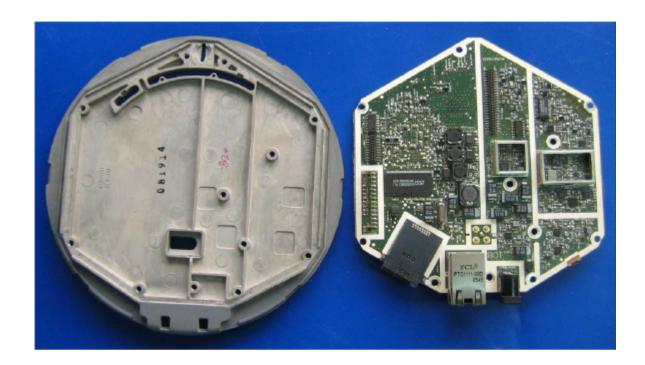

| INTERNAL PHOTOGRAPHS This document contains 14 photographs |  |
|------------------------------------------------------------|--|
|                                                            |  |
|                                                            |  |
|                                                            |  |
|                                                            |  |
|                                                            |  |
|                                                            |  |
|                                                            |  |

### Photograph No.1 EasyST internalview



### Photograph No.2 EasyST internal view



## Photograph No.3 EasyST PCB front view



## Photograph No.4 EasyST PCB second side view



## Photograph No.5 ProST internal view without cover



## Photograph No.6 ProST internal view (cover with antenna)



### Photograph No.7 ProST antennaview



# Photograph No.8 ProST cover internal view



Photograph No.9
ProST internal view with adapter removed



## Photograph No.10 ProST internal view without transmitter cover



### Photograph No.11 ProST PCB view



### Photograph No.12 ProST PCB front view



### Photograph No.13 ProST adapter view



### Photograph No.14 ProST adapter view