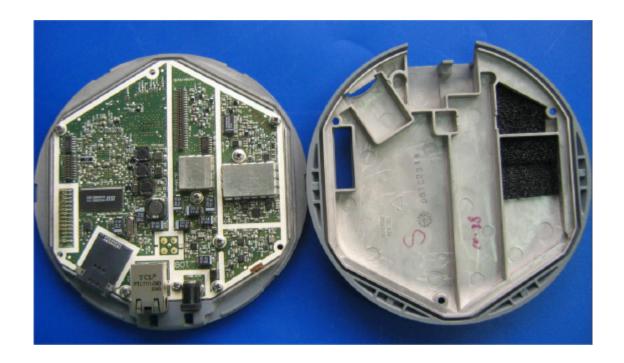

| INTERNAL PHOTOGRAPHS This document contains 14 photographs |  |
|------------------------------------------------------------|--|
|                                                            |  |
|                                                            |  |
|                                                            |  |
|                                                            |  |
|                                                            |  |
|                                                            |  |
|                                                            |  |

### Photograph No.1 EasyST internalview



### Photograph No.2 EasyST internal view



## Photograph No.3 EasyST PCB front view



## Photograph No.4 EasyST PCB second side view



## Photograph No.5 ProST internal view without cover



## Photograph No.6 ProST internal view (cover with antenna)



### Photograph No.7 ProST antennaview



# Photograph No.8 ProST cover internal view



Photograph No.9
ProST internal view with adapter removed



## Photograph No.10 ProST internal view without transmitter cover



### Photograph No.11 ProST PCB view



### Photograph No.12 ProST PCB front view



### Photograph No.13 ProST adapter view



### Photograph No.14 ProST adapter view