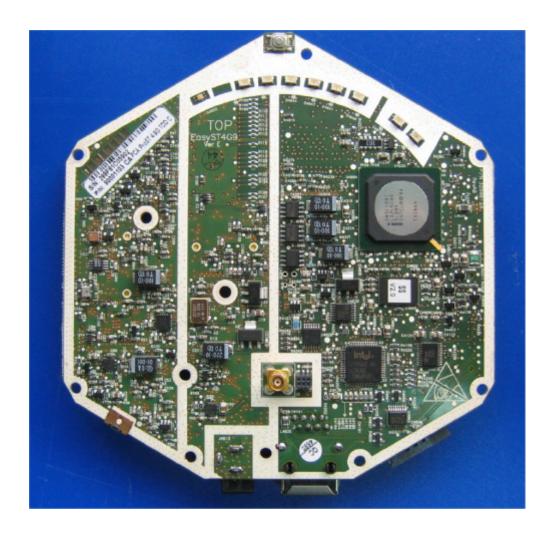

|
|                                                            |  |
|                                                            |  |
|                                                            |  |

### Photograph No.1 EasyST internalview



### Photograph No.2 EasyST internal view



## Photograph No.3 EasyST PCB front view



## Photograph No.4 EasyST PCB second side view



## Photograph No.5 ProST internal view without cover



## Photograph No.6 ProST internal view (cover with antenna)



### Photograph No.7 ProST antennaview



# Photograph No.8 ProST cover internal view



Photograph No.9
ProST internal view with adapter removed



## Photograph No.10 ProST internal view without transmitter cover



### Photograph No.11 ProST PCB view



### Photograph No.12 ProST PCB front view



### Photograph No.13 ProST adapter view



### Photograph No.14 ProST adapter view