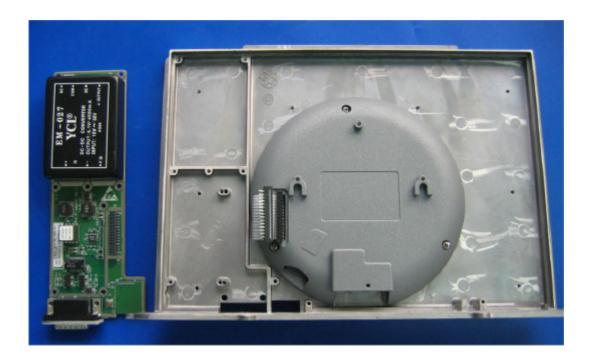

|  |
|                                                            |  |
|                                                            |  |
|                                                            |  |
|                                                            |  |
|                                                            |  |

### Photograph No.1 EasyST internalview



### Photograph No.2 EasyST internal view



## Photograph No.3 EasyST PCB front view



## Photograph No.4 EasyST PCB second side view



## Photograph No.5 ProST internal view without cover



## Photograph No.6 ProST internal view (cover with antenna)



### Photograph No.7 ProST antennaview



# Photograph No.8 ProST cover internal view



Photograph No.9
ProST internal view with adapter removed



## Photograph No.10 ProST internal view without transmitter cover



### Photograph No.11 ProST PCB view



### Photograph No.12 ProST PCB front view



### Photograph No.13 ProST adapter view



### Photograph No.14 ProST adapter view