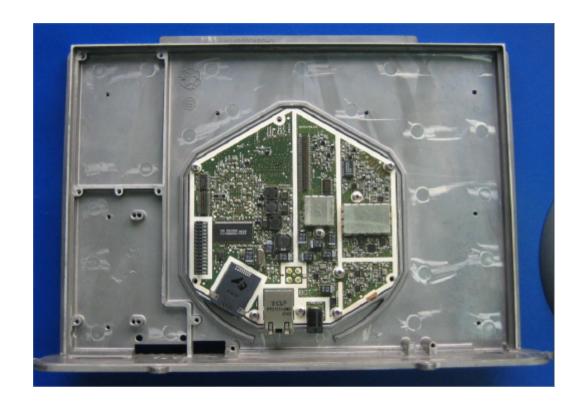

|  |
|                                                            |  |
|                                                            |  |
|                                                            |  |
|                                                            |  |

### Photograph No.1 EasyST internalview



### Photograph No.2 EasyST internal view



## Photograph No.3 EasyST PCB front view



## Photograph No.4 EasyST PCB second side view



## Photograph No.5 ProST internal view without cover



## Photograph No.6 ProST internal view (cover with antenna)



### Photograph No.7 ProST antennaview



# Photograph No.8 ProST cover internal view



Photograph No.9
ProST internal view with adapter removed



## Photograph No.10 ProST internal view without transmitter cover



### Photograph No.11 ProST PCB view



### Photograph No.12 ProST PCB front view



### Photograph No.13 ProST adapter view



### Photograph No.14 ProST adapter view