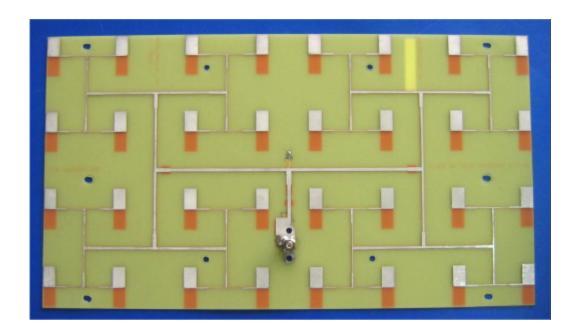

|  |
|                                                            |  |
|                                                            |  |
|                                                            |  |
|                                                            |  |
|                                                            |  |
|                                                            |  |

### Photograph No.1 EasyST internalview



### Photograph No.2 EasyST internal view



## Photograph No.3 EasyST PCB front view



## Photograph No.4 EasyST PCB second side view



## Photograph No.5 ProST internal view without cover



## Photograph No.6 ProST internal view (cover with antenna)



### Photograph No.7 ProST antennaview



# Photograph No.8 ProST cover internal view



Photograph No.9
ProST internal view with adapter removed



## Photograph No.10 ProST internal view without transmitter cover



### Photograph No.11 ProST PCB view



### Photograph No.12 ProST PCB front view



### Photograph No.13 ProST adapter view



### Photograph No.14 ProST adapter view