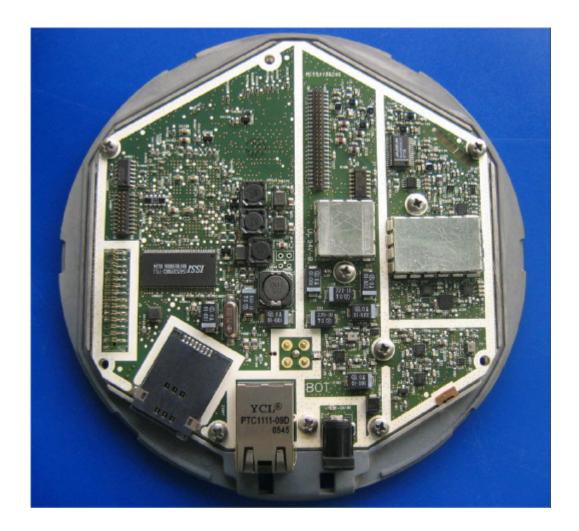

| INTERNAL PHOTOGRAPHS This document contains 14 photographs |  |
|------------------------------------------------------------|--|
|                                                            |  |
|                                                            |  |
|                                                            |  |
|                                                            |  |
|                                                            |  |
|                                                            |  |
|                                                            |  |

### Photograph No.1 EasyST internalview



### Photograph No.2 EasyST internal view



## Photograph No.3 EasyST PCB front view



## Photograph No.4 EasyST PCB second side view



## Photograph No.5 ProST internal view without cover



## Photograph No.6 ProST internal view (cover with antenna)



### Photograph No.7 ProST antennaview



# Photograph No.8 ProST cover internal view



Photograph No.9
ProST internal view with adapter removed



## Photograph No.10 ProST internal view without transmitter cover



### Photograph No.11 ProST PCB view



### Photograph No.12 ProST PCB front view



### Photograph No.13 ProST adapter view



### Photograph No.14 ProST adapter view