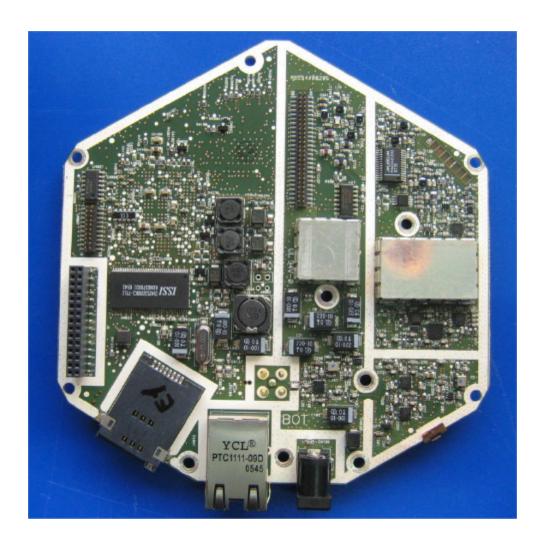

|  |
|                                                            |  |
|                                                            |  |
|                                                            |  |

### Photograph No.1 EasyST internalview



### Photograph No.2 EasyST internal view



## Photograph No.3 EasyST PCB front view



## Photograph No.4 EasyST PCB second side view



## Photograph No.5 ProST internal view without cover



## Photograph No.6 ProST internal view (cover with antenna)



### Photograph No.7 ProST antennaview



# Photograph No.8 ProST cover internal view



Photograph No.9
ProST internal view with adapter removed



## Photograph No.10 ProST internal view without transmitter cover



### Photograph No.11 ProST PCB view



### Photograph No.12 ProST PCB front view



### Photograph No.13 ProST adapter view



### Photograph No.14 ProST adapter view