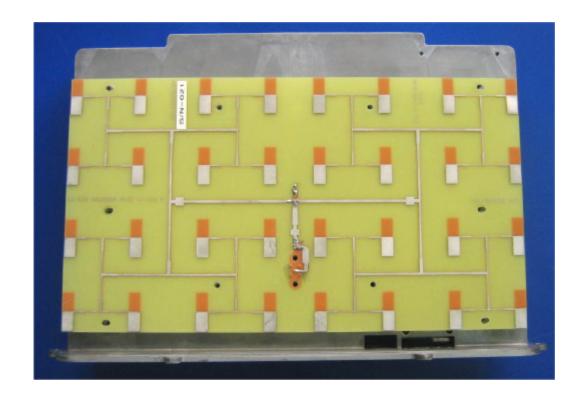

----------------------------------|--|
|                                                            |  |
|                                                            |  |
|                                                            |  |
|                                                            |  |
|                                                            |  |
|                                                            |  |
|                                                            |  |

### Photograph No.1 EasyST internalview



### Photograph No.2 EasyST internal view



## Photograph No.3 EasyST PCB front view



## Photograph No.4 EasyST PCB second side view



## Photograph No.5 ProST internal view without cover



## Photograph No.6 ProST internal view (cover with antenna)



### Photograph No.7 ProST antennaview



# Photograph No.8 ProST cover internal view



Photograph No.9
ProST internal view with adapter removed



## Photograph No.10 ProST internal view without transmitter cover



### Photograph No.11 ProST PCB view



### Photograph No.12 ProST PCB front view



### Photograph No.13 ProST adapter view



### Photograph No.14 ProST adapter view