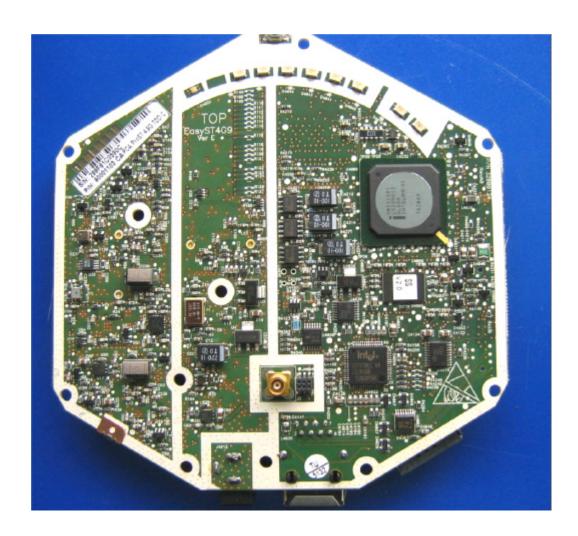

| INTERNAL PHOTOGRAPHS This document contains 14 photographs |  |
|------------------------------------------------------------|--|
|                                                            |  |
|                                                            |  |
|                                                            |  |
|                                                            |  |
|                                                            |  |
|                                                            |  |
|                                                            |  |

### Photograph No.1 EasyST internalview



### Photograph No.2 EasyST internal view



## Photograph No.3 EasyST PCB front view



## Photograph No.4 EasyST PCB second side view



## Photograph No.5 ProST internal view without cover



## Photograph No.6 ProST internal view (cover with antenna)



### Photograph No.7 ProST antennaview



# Photograph No.8 ProST cover internal view



Photograph No.9
ProST internal view with adapter removed



## Photograph No.10 ProST internal view without transmitter cover



### Photograph No.11 ProST PCB view



### Photograph No.12 ProST PCB front view



### Photograph No.13 ProST adapter view



### Photograph No.14 ProST adapter view