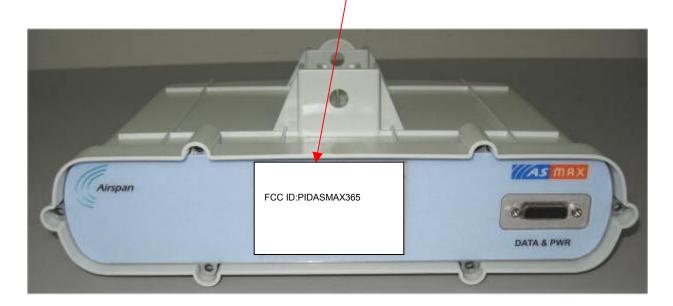

## **LABEL**

The label is affixed on the bottom of the subscriber radio unit as shown below. The label material is PVC with a permanent adhesive.

"ProST 3.65G TDD" bottom panel, label with FCC ID:PIDASMAX365 location