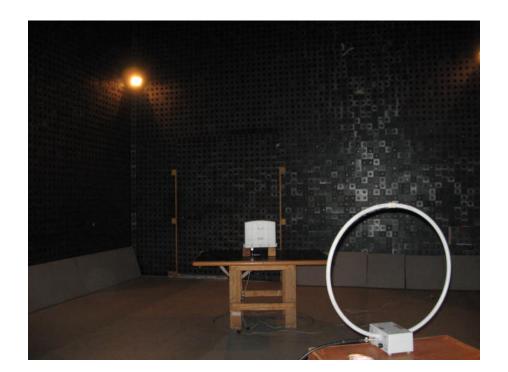

Photograph No.1
Peak output power measurement setup

Photograph No.2
Occupied bandwidth and conducted spurious emissions measurement setup

Photograph No.3
Spurious emissions measurement setup in the anechoic chamber below 30 MHz