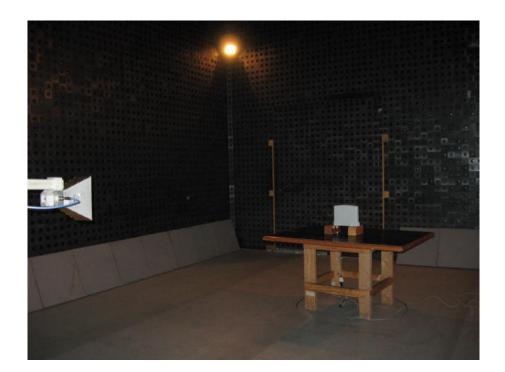

Photograph No.4
Spurious emissions measurement setup in the anechoic chamber in 30 -1000 MHz

Photograph No.5
Spurious emissions measurement setup in the anechoic chamber above 1000 MHz