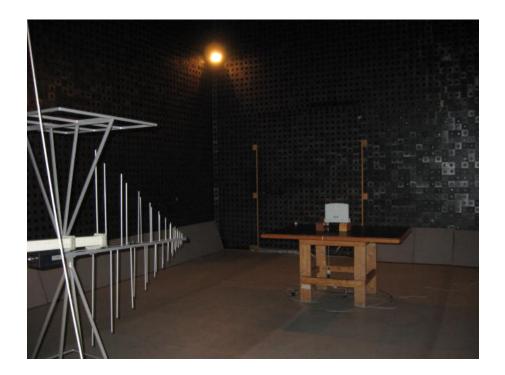

Photograph No.4
Spurious emissions measurement setup in the anechoic chamber in 30 -1000 MHz

Photograph No.5
Spurious emissions measurement setup in the anechoic chamber above 1000 MHz