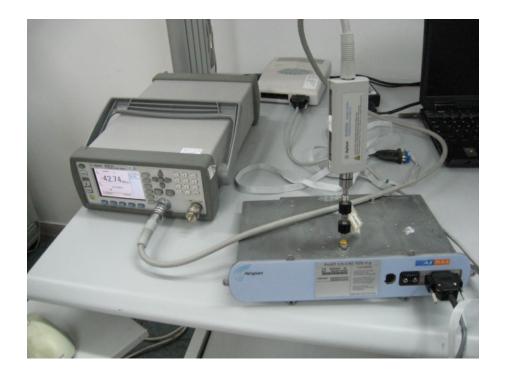

Photograph No.1
Peak output power measurement setup

Photograph No.2
Occupied bandwidth and conducted spurious emissions measurement setup

Photograph No.3
Spurious emissions measurement setup in the anechoic chamber below 30 MHz