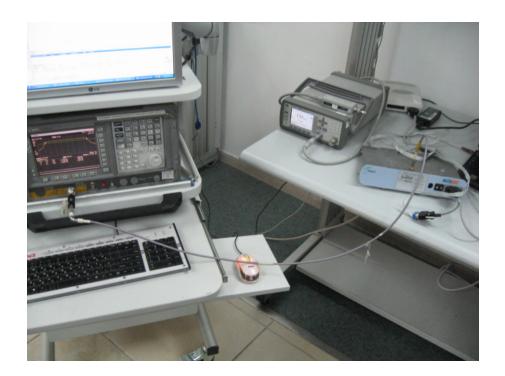

Photograph No.1
Peak output power measurement setup

Photograph No.2
Occupied bandwidth and conducted spurious emissions measurement setup

Photograph No.3
Spurious emissions measurement setup in the anechoic chamber below 30 MHz