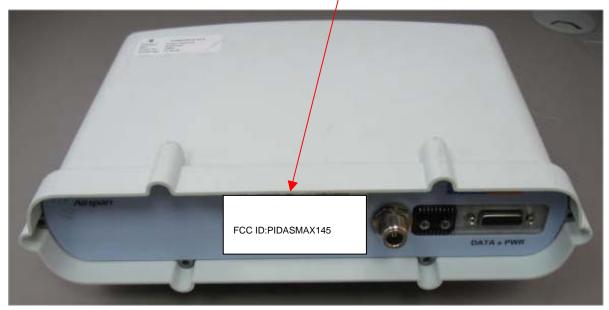

#### LABEL

The label is affixed on the bottom of the subscriber radio unit as shown below. The label material is PVC with a permanent adhesive.

"ProST 1.4G TDD V-p" bottom panel, label with FCC ID:PIDASMAX145 location