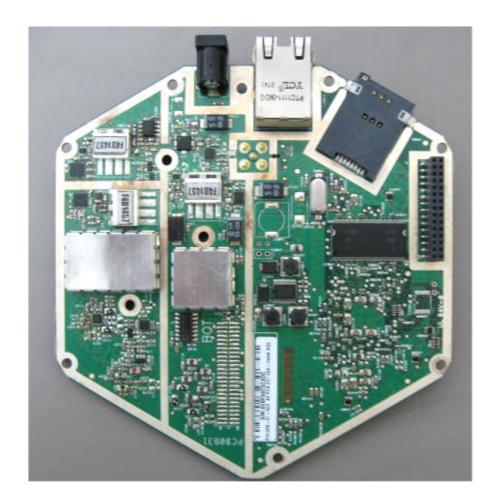

Photograph No.1 "ProST 1.4G TDD" internal view

Photograph No.2 "ProST 1.4G TDD" power supply close view

Photograph No.3 "ProST 1.4G TDD" internal view with case removed

Photograph No.4 "ProST 1.4G TDD" and "Easy 1.4G TDD" main PCB front view

Photograph No.5 "ProST 1.4G TDD" and "Easy 1.4G TDD" main PCB second side view