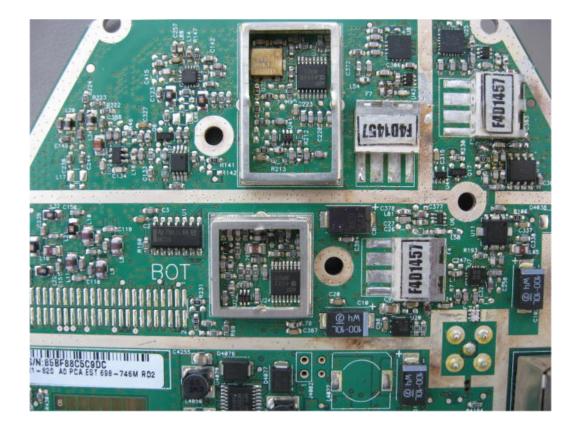

Photograph No.5 "ProST 1.4G TDD" and "Easy 1.4G TDD" main PCB second side view

## Photograph No.6 Main PCB front view without shields

Photograph No.7 "ProST 1.4G TDD" and "Easy 1.4G TDD" main PCB second sideclose view