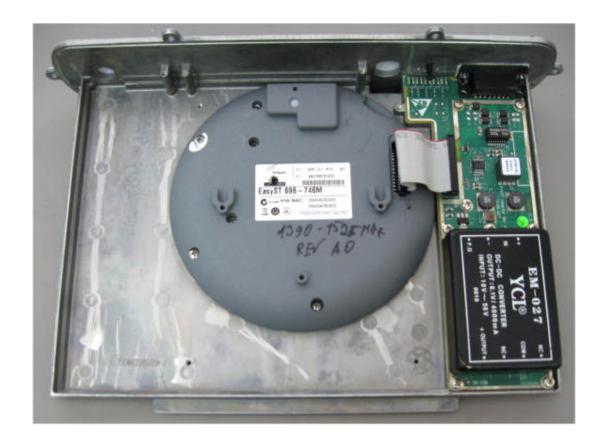

Photograph No.1 "ProST 1.4G TDD" internal view

Photograph No.2 "ProST 1.4G TDD" power supply close view

Photograph No.3 "ProST 1.4G TDD" internal view with case removed

Photograph No.4 "ProST 1.4G TDD" and "Easy 1.4G TDD" main PCB front view