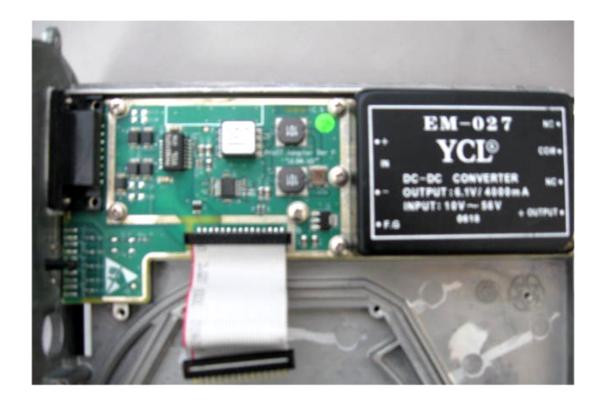

Photograph No.1 "ProST 1.4G TDD" internal view

Photograph No.2 "ProST 1.4G TDD" power supply close view

Photograph No.3 "ProST 1.4G TDD" internal view with case removed

Photograph No.4 "ProST 1.4G TDD" and "Easy 1.4G TDD" main PCB front view