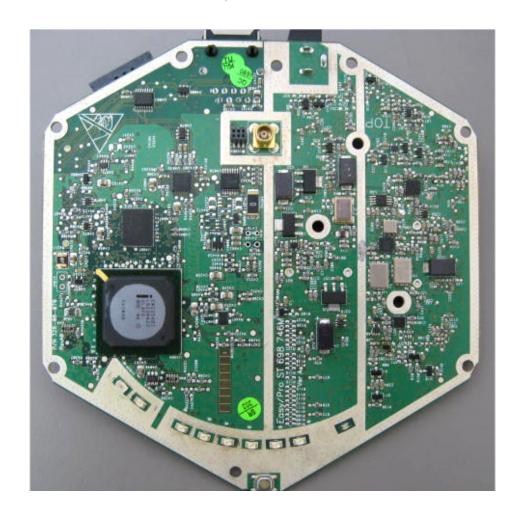

Photograph No.1 "ProST 1.4G TDD" internal view

Photograph No.2 "ProST 1.4G TDD" power supply close view

Photograph No.3 "ProST 1.4G TDD" internal view with case removed

Photograph No.4 "ProST 1.4G TDD" and "Easy 1.4G TDD" main PCB front view