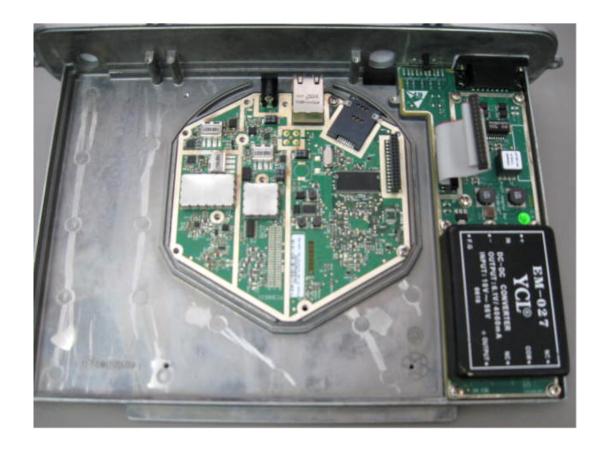

Photograph No.1 "ProST 1.4G TDD" internal view

Photograph No.2 "ProST 1.4G TDD" power supply close view

Photograph No.3 "ProST 1.4G TDD" internal view with case removed

Photograph No.4 "ProST 1.4G TDD" and "Easy 1.4G TDD" main PCB front view