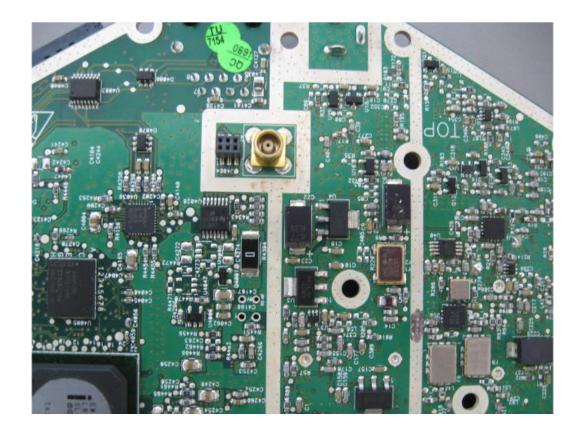

## Photograph No.6 Main PCB front view without shields

Photograph No.7 "ProST 1.4G TDD" and "Easy 1.4G TDD" main PCB second sideclose view