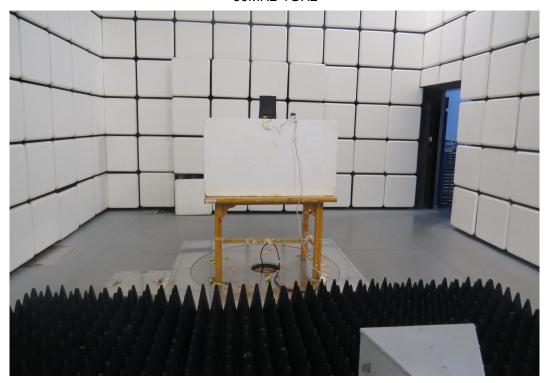

Part 15B

Below 1GHz

Above 1GHz
Picture 2 Radiated Emission Test Setup

| Setup Photo |                      |
|-------------|----------------------|
| Company:    | Airspan Networks LTD |
| FCC ID      | PIDAS62125V          |

30MHz-1GHz

Above 1GHz
Picture 2 Radiated Emission Test Setup

| Setup Photo |                      |
|-------------|----------------------|
| Company:    | Airspan Networks LTD |
| FCC ID      | PIDAS62125V          |