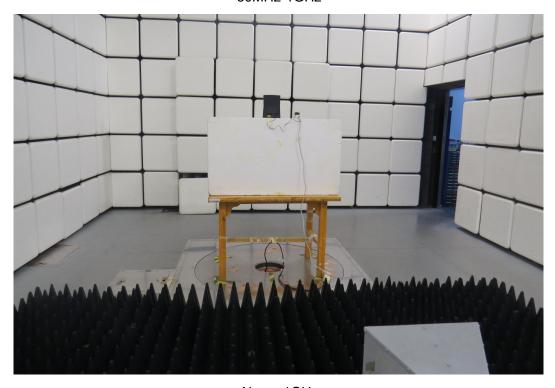

Part 15B

Below 1GHz

Above 1GHz
Picture 2 Radiated Emission Test Setup

| Setup Photo |                      |
|-------------|----------------------|
| Company:    | Airspan Networks LTD |
| FCC ID      | PIDAS62125V          |

30MHz-1GHz

Above 1GHz
Picture 2 Radiated Emission Test Setup

| Setup Photo |                      |
|-------------|----------------------|
| Company:    | Airspan Networks LTD |
| FCC ID      | PIDAS62125V          |