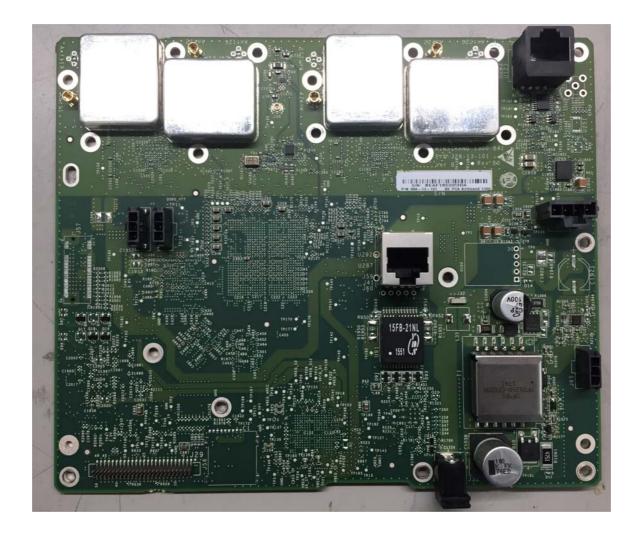

document contains 10 photographs |
|------------------------------------------------------------|
| The decament contains to protographs                       |
|                                                            |
|                                                            |
|                                                            |
|                                                            |
|                                                            |
|                                                            |
|                                                            |

Photograph No.1 "AirStrand1300 2.6 GHz (B41)" base station internal view



Photograph No.2 "AirStrand1300 2.6 GHz (B41)" base station internal view



#### Photograph No.3 Main board front view



# Photograph No.4 Main board close view with shields removed and antenna connectors



## Photograph No.5 Main board second side view



# Photograph No.6 AC to DC power supply in the case



## Photograph No.7 AC to DC power supply removed from the case



## Photograph No.8 AC to DC power supply



## Photograph No.9 DOCSIS PCB front view



### Photograph No.10 DOCSIS PCB bottom view