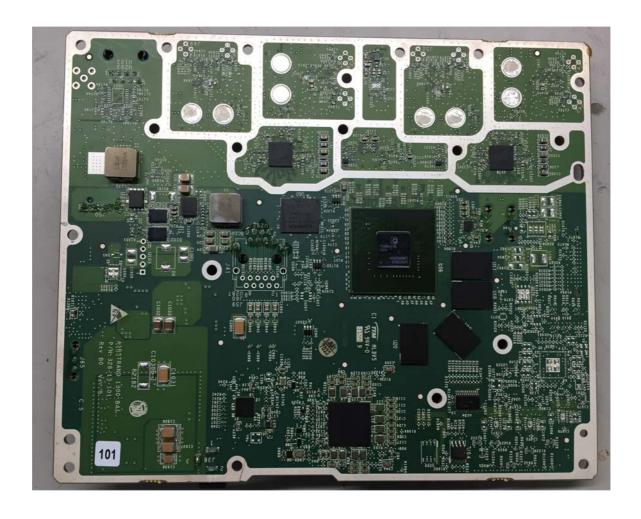

|
|                                                            |
|                                                            |
|                                                            |
|                                                            |
|                                                            |
|                                                            |
|                                                            |

Photograph No.1 "AirStrand1300 2.6 GHz (B41)" base station internal view



Photograph No.2 "AirStrand1300 2.6 GHz (B41)" base station internal view



#### Photograph No.3 Main board front view



# Photograph No.4 Main board close view with shields removed and antenna connectors



## Photograph No.5 Main board second side view



# Photograph No.6 AC to DC power supply in the case



## Photograph No.7 AC to DC power supply removed from the case



## Photograph No.8 AC to DC power supply



## Photograph No.9 DOCSIS PCB front view



### Photograph No.10 DOCSIS PCB bottom view