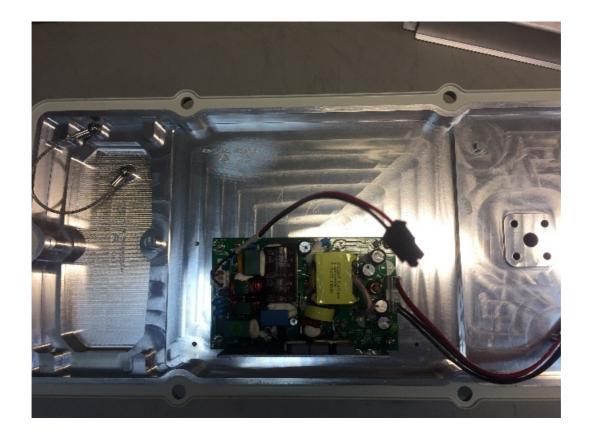

|
|                                                            |
|                                                            |
|                                                            |
|                                                            |
|                                                            |
|                                                            |

Photograph No.1 "AirStrand1300 2.6 GHz (B41)" base station internal view



Photograph No.2 "AirStrand1300 2.6 GHz (B41)" base station internal view



#### Photograph No.3 Main board front view



# Photograph No.4 Main board close view with shields removed and antenna connectors



## Photograph No.5 Main board second side view



# Photograph No.6 AC to DC power supply in the case



## Photograph No.7 AC to DC power supply removed from the case



## Photograph No.8 AC to DC power supply



## Photograph No.9 DOCSIS PCB front view



### Photograph No.10 DOCSIS PCB bottom view