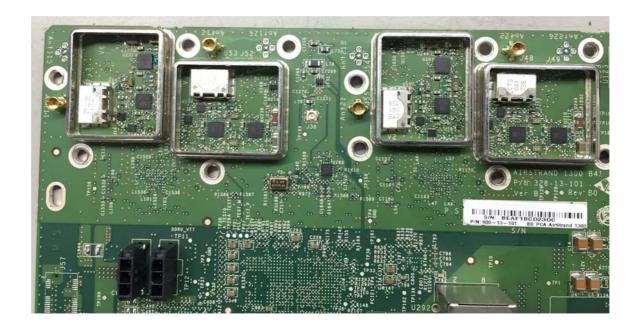

# Photograph No.4 Main board close view with shields removed and antenna connectors