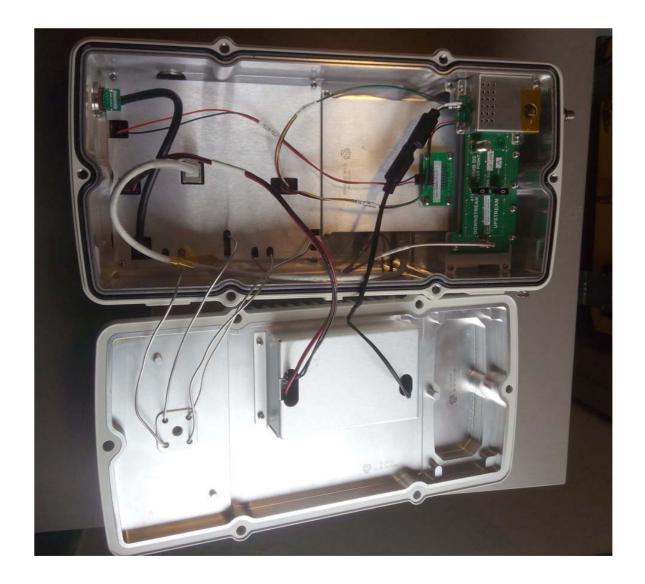

Photograph No.1 "AirStrand1300 2.6 GHz (B41)" base station internal view

Photograph No.2 "AirStrand1300 2.6 GHz (B41)" base station internal view