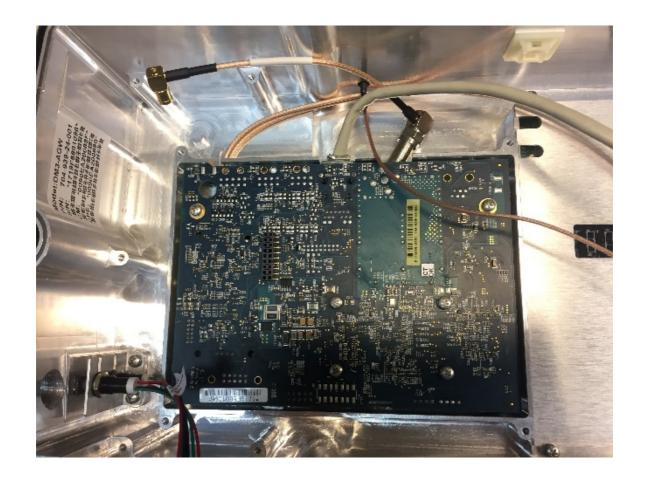

# Photograph No.4 Main board close view with shields removed and antenna connectors