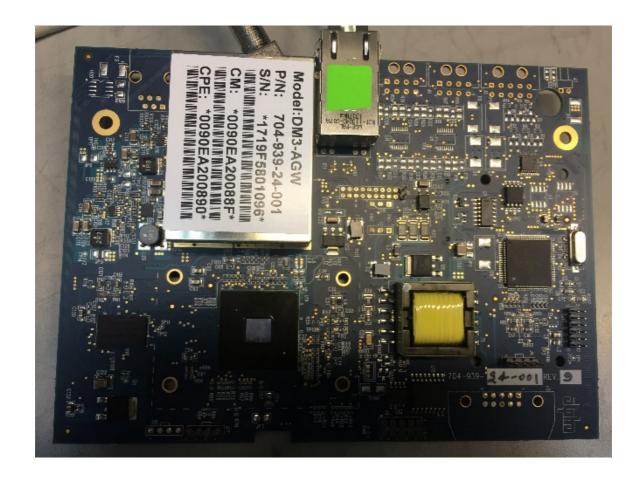

|
|                                                            |
|                                                            |
|                                                            |

Photograph No.1 "AirStrand1300 2.6 GHz (B41)" base station internal view



Photograph No.2 "AirStrand1300 2.6 GHz (B41)" base station internal view



#### Photograph No.3 Main board front view



# Photograph No.4 Main board close view with shields removed and antenna connectors



## Photograph No.5 Main board second side view



# Photograph No.6 AC to DC power supply in the case



## Photograph No.7 AC to DC power supply removed from the case



## Photograph No.8 AC to DC power supply



## Photograph No.9 DOCSIS PCB front view



### Photograph No.10 DOCSIS PCB bottom view