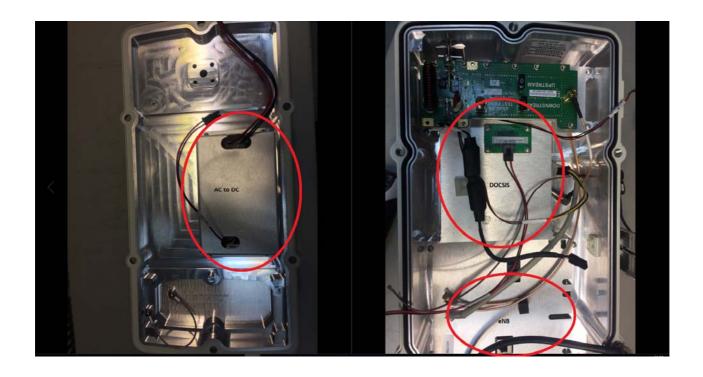

# Photograph No.6 AC to DC power supply in the case

## Photograph No.9 DOCSIS PCB front view