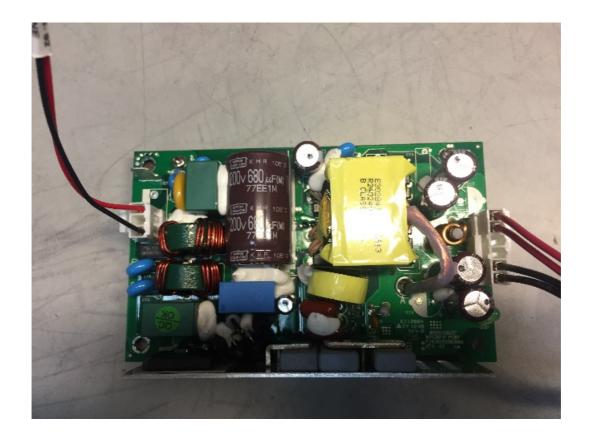

|
|                                                            |
|                                                            |
|                                                            |
|                                                            |

Photograph No.1 "AirStrand1300 2.6 GHz (B41)" base station internal view



Photograph No.2 "AirStrand1300 2.6 GHz (B41)" base station internal view



#### Photograph No.3 Main board front view



# Photograph No.4 Main board close view with shields removed and antenna connectors



## Photograph No.5 Main board second side view



# Photograph No.6 AC to DC power supply in the case



## Photograph No.7 AC to DC power supply removed from the case



## Photograph No.8 AC to DC power supply



## Photograph No.9 DOCSIS PCB front view



### Photograph No.10 DOCSIS PCB bottom view