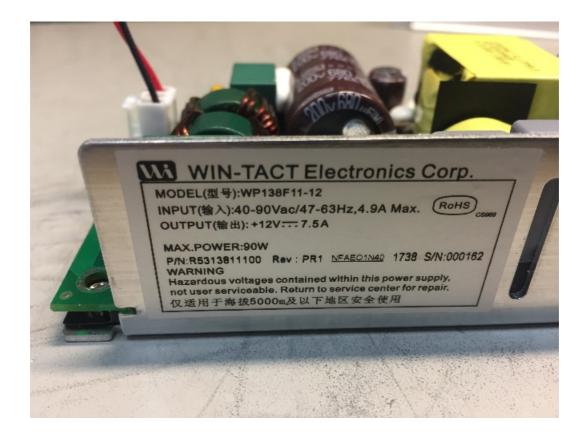

|
|                                                            |
|                                                            |
|                                                            |
|                                                            |
|                                                            |

Photograph No.1 "AirStrand1300 2.6 GHz (B41)" base station internal view



Photograph No.2 "AirStrand1300 2.6 GHz (B41)" base station internal view



#### Photograph No.3 Main board front view



# Photograph No.4 Main board close view with shields removed and antenna connectors



## Photograph No.5 Main board second side view



# Photograph No.6 AC to DC power supply in the case



## Photograph No.7 AC to DC power supply removed from the case



## Photograph No.8 AC to DC power supply



## Photograph No.9 DOCSIS PCB front view



### Photograph No.10 DOCSIS PCB bottom view