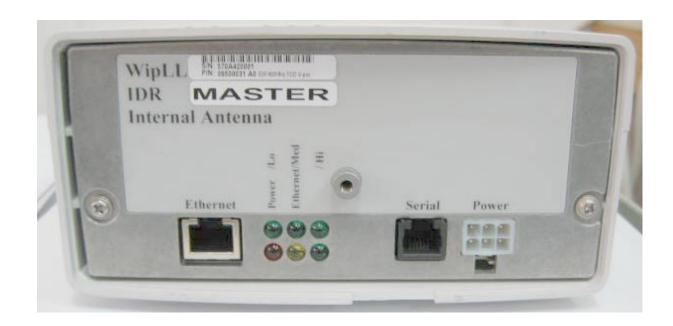

## Photograph No.7 IDR 900 MHz indoor radio adapter with internal antenna Side panel view