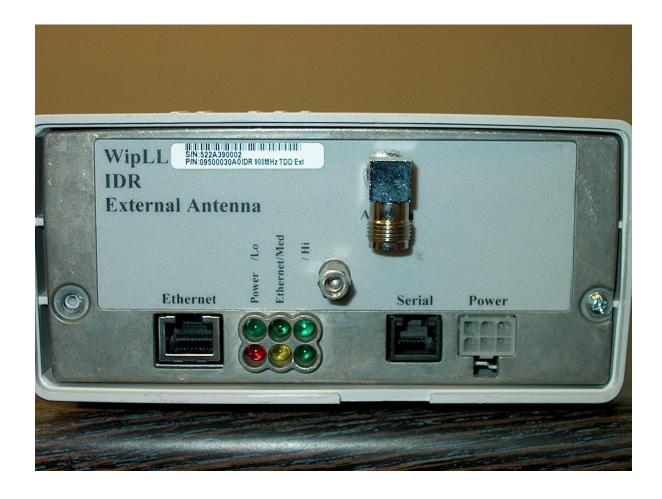

Photograph No.2
IDR 900 MHz indoor radio adapter with connector for external antenna
Rear side view