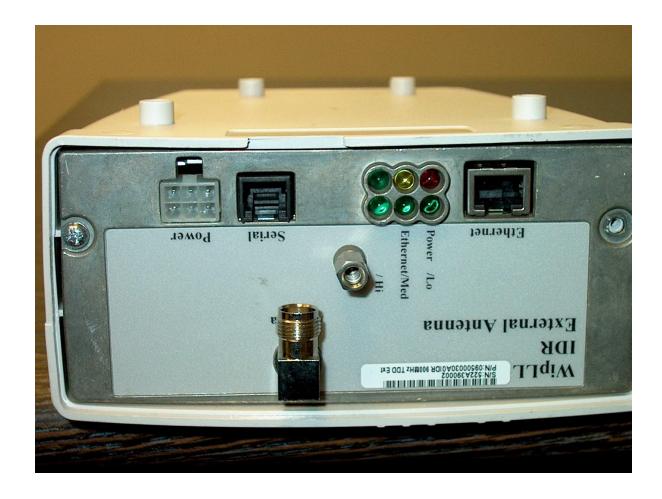

## Photograph No.3 IDR 900 MHz indoor radio adapter with connector for external antenna Side panel view