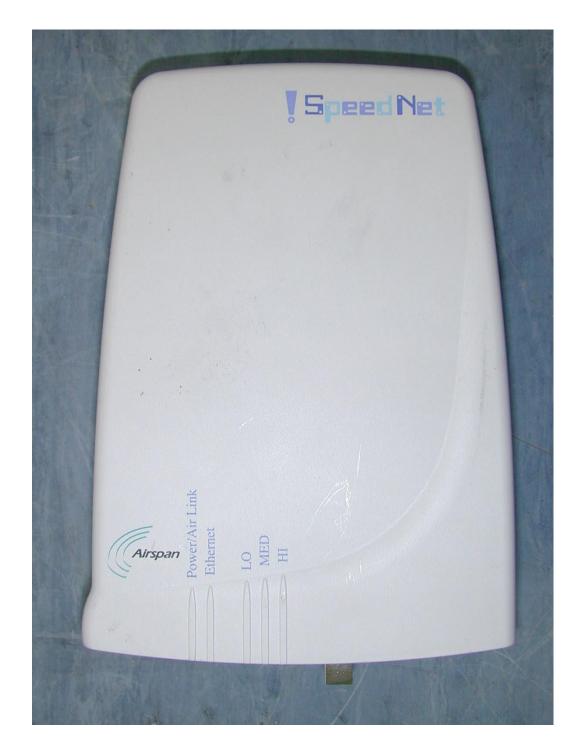

## Photograph No.4 IDR 900 MHz indoor radio adapter Antenna connector view

Photograph No.5 IDR 900 MHz indoor radio adapter with internal antenna Front view