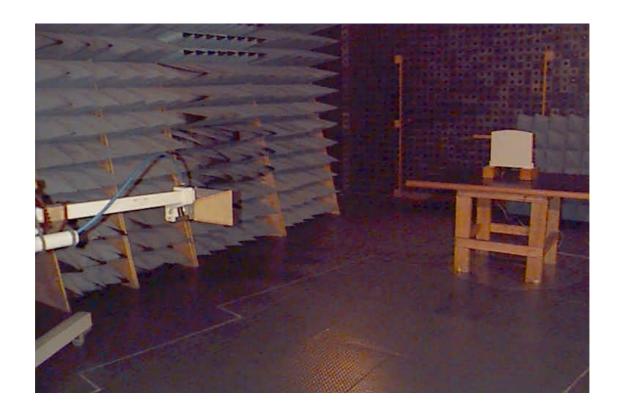

Photograph No.1 Spurious emissions measurement setup in the anechoic chamber with loop antenna

Photograph No.2
Spurious emissions measurement setup in the anechoic chamber with biconilog antenna

Photograph No.3
Spurious emissions measurement setup in the anechoic chamber with double ridged guide antenna