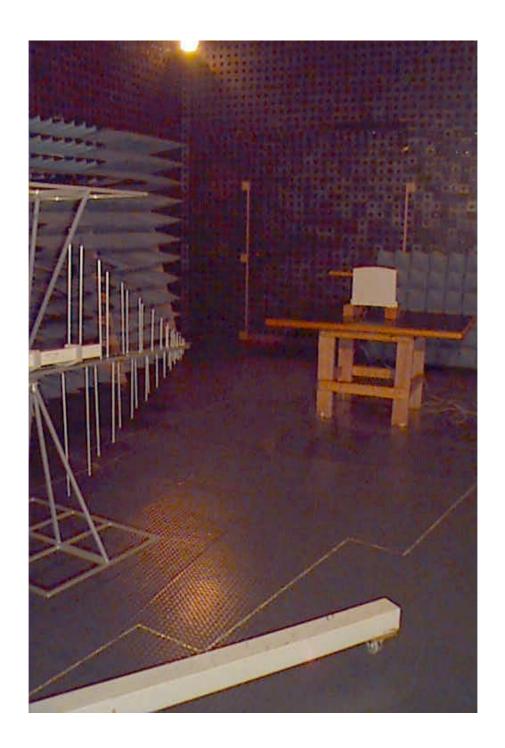

Photograph No.1 Spurious emissions measurement setup in the anechoic chamber with loop antenna

Photograph No.2
Spurious emissions measurement setup in the anechoic chamber with biconilog antenna

Photograph No.3
Spurious emissions measurement setup in the anechoic chamber with double ridged guide antenna