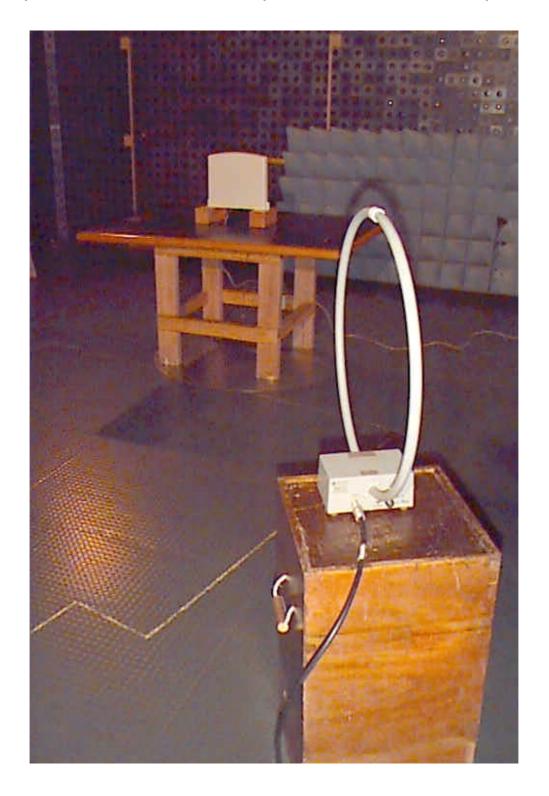

Photograph No.1 Spurious emissions measurement setup in the anechoic chamber with loop antenna

Photograph No.2
Spurious emissions measurement setup in the anechoic chamber with biconilog antenna

Photograph No.3
Spurious emissions measurement setup in the anechoic chamber with double ridged guide antenna