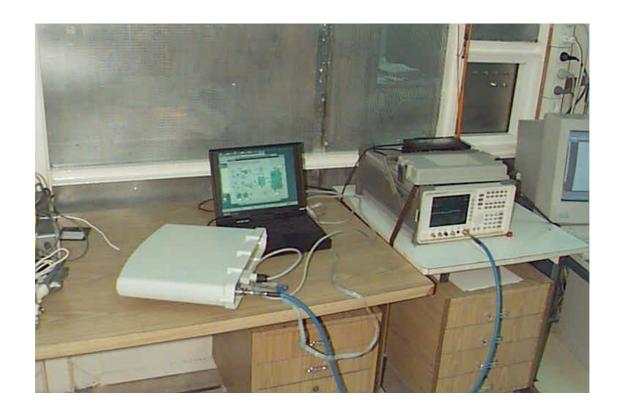

Photograph No.4 Spurious emissions measurement setup at the OATS with double ridged guide antenna

Photograph No.5 Conducted spurious emissions measurement setup

Photograph No.6
Radiated unintentional emissions measurement setup in the anechoic chamber with biconilog antenna