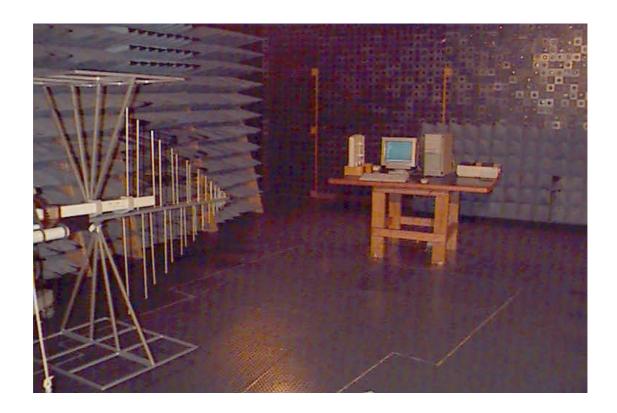

Photograph No.1 Spurious emissions measurement setup in the anechoic chamber with loop antenna

Photograph No.2
Spurious emissions measurement setup in the anechoic chamber with biconilog antenna

Photograph No.3
Spurious emissions measurement setup in the anechoic chamber with double ridged guide antenna