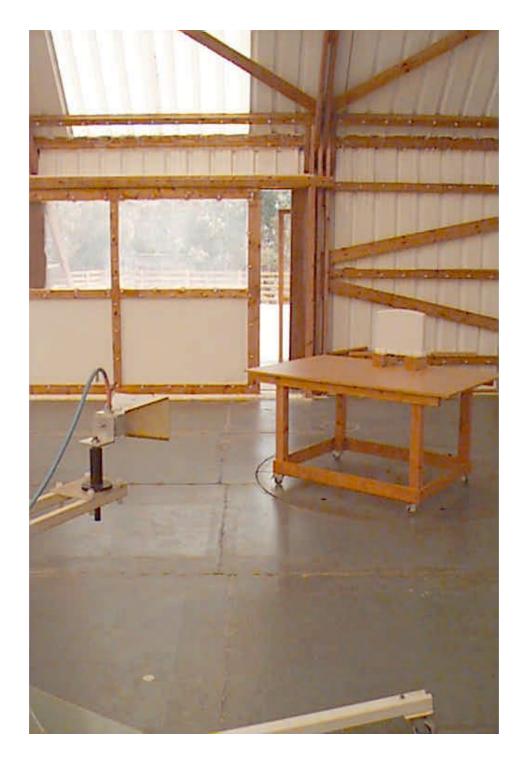

Photograph No.4 Spurious emissions measurement setup at the OATS with double ridged guide antenna

Photograph No.5 Conducted spurious emissions measurement setup

Photograph No.6
Radiated unintentional emissions measurement setup in the anechoic chamber with biconilog antenna