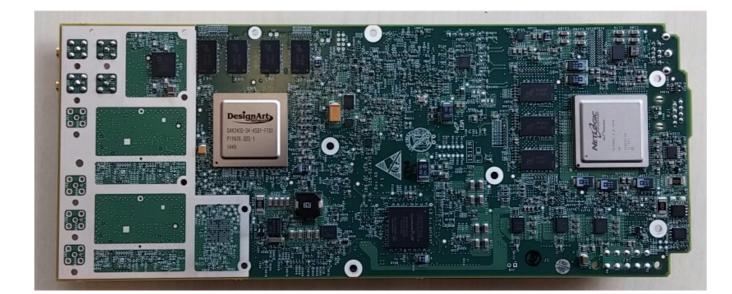

Photograph No.1 "AirHarmony 1000 2.5 GHz (B38, B41)" base station internal view

### Photograph No.2 "AirHarmony 1000 2.5 GHz (B38, B41)" base station internal view with filter and power supply removed



### Photograph No.3 Main board front view





## Photograph No.4 Main board second side view

# Photograph No.5 AFT top view



## Photograph No.6 AFT second side view



Photograph No.7 FEM device PA front view





## Photograph No.8 FEM device PCA second side view

# Photograph No.9 SFP module top view





# Photograph No.10 SFP module second side view

# Photograph No.11 Power supply front view





# Photograph No.12 Power supply PCB second side view