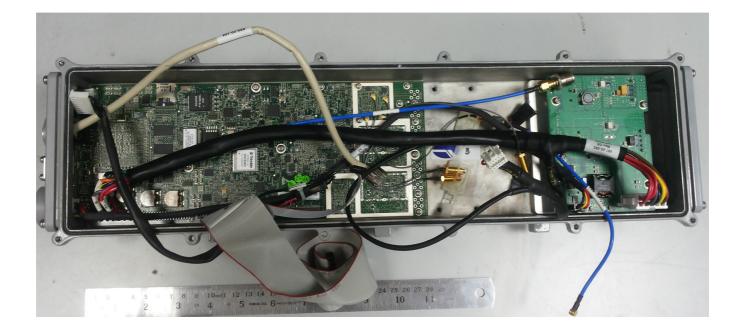

### Photograph No.2 "AirHarmony 1000 2.5 GHz (B38, B41)" base station internal view with filter and power supply removed