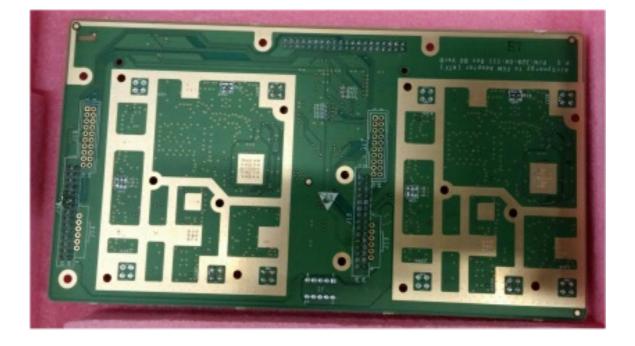

Photograph No.1 "AirHarmony 1000 2.5 GHz (B38, B41)" base station internal view

### Photograph No.2 "AirHarmony 1000 2.5 GHz (B38, B41)" base station internal view with filter and power supply removed



### Photograph No.3 Main board front view





## Photograph No.4 Main board second side view

# Photograph No.5 AFT top view



## Photograph No.6 AFT second side view



Photograph No.7 FEM device PA front view





## Photograph No.8 FEM device PCA second side view

# Photograph No.9 SFP module top view





# Photograph No.10 SFP module second side view

# Photograph No.11 Power supply front view





# Photograph No.12 Power supply PCB second side view