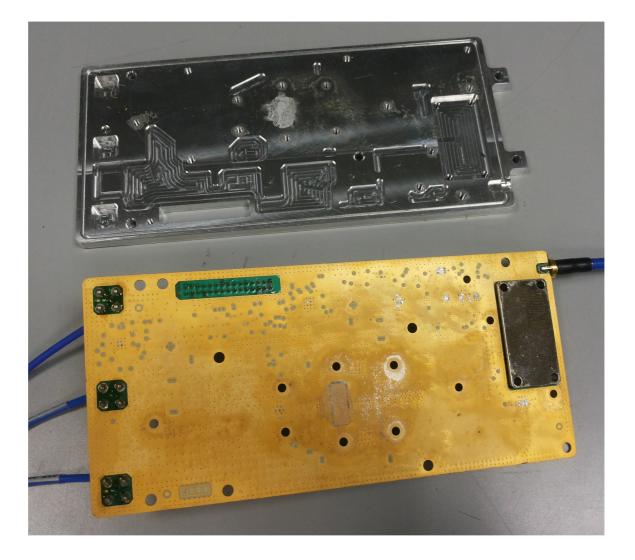

Photograph No.1 "AirHarmony 1000 2.5 GHz (B38, B41)" base station internal view

### Photograph No.2 "AirHarmony 1000 2.5 GHz (B38, B41)" base station internal view with filter and power supply removed



### Photograph No.3 Main board front view





## Photograph No.4 Main board second side view

# Photograph No.5 AFT top view



## Photograph No.6 AFT second side view



Photograph No.7 FEM device PA front view





## Photograph No.8 FEM device PCA second side view

# Photograph No.9 SFP module top view





# Photograph No.10 SFP module second side view

# Photograph No.11 Power supply front view





# Photograph No.12 Power supply PCB second side view