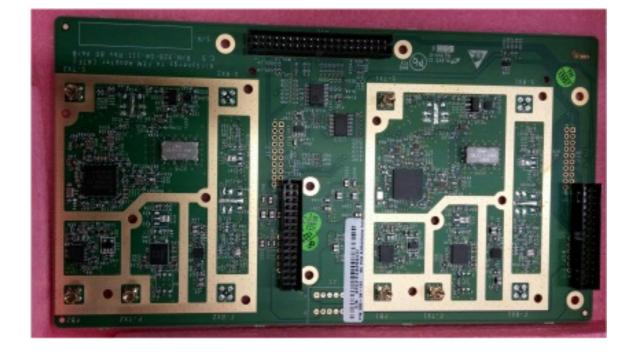

Photograph No.1 "AirHarmony 1000 2.5 GHz (B38, B41)" base station internal view

### Photograph No.2 "AirHarmony 1000 2.5 GHz (B38, B41)" base station internal view with filter and power supply removed



### Photograph No.3 Main board front view





## Photograph No.4 Main board second side view

# Photograph No.5 AFT top view



## Photograph No.6 AFT second side view



Photograph No.7 FEM device PA front view





## Photograph No.8 FEM device PCA second side view

# Photograph No.9 SFP module top view





# Photograph No.10 SFP module second side view

# Photograph No.11 Power supply front view





# Photograph No.12 Power supply PCB second side view