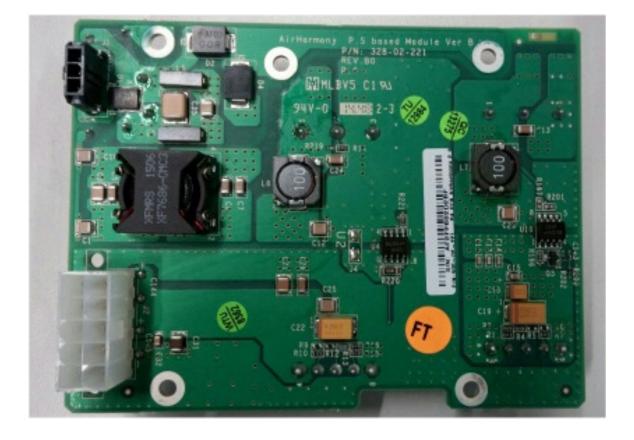

Photograph No.1 "AirHarmony 1000 2.5 GHz (B38, B41)" base station internal view

### Photograph No.2 "AirHarmony 1000 2.5 GHz (B38, B41)" base station internal view with filter and power supply removed



### Photograph No.3 Main board front view





## Photograph No.4 Main board second side view

# Photograph No.5 AFT top view



## Photograph No.6 AFT second side view



Photograph No.7 FEM device PA front view





## Photograph No.8 FEM device PCA second side view

# Photograph No.9 SFP module top view





# Photograph No.10 SFP module second side view

# Photograph No.11 Power supply front view





# Photograph No.12 Power supply PCB second side view