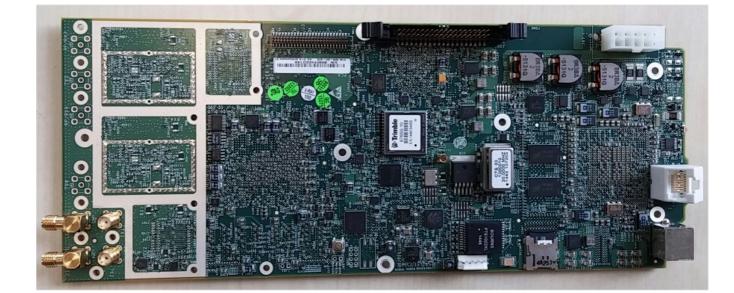

Photograph No.1 "AirHarmony 1000 2.5 GHz (B38, B41)" base station internal view

### Photograph No.2 "AirHarmony 1000 2.5 GHz (B38, B41)" base station internal view with filter and power supply removed



### Photograph No.3 Main board front view





## Photograph No.4 Main board second side view

# Photograph No.5 AFT top view



## Photograph No.6 AFT second side view



Photograph No.7 FEM device PA front view





## Photograph No.8 FEM device PCA second side view

# Photograph No.9 SFP module top view





# Photograph No.10 SFP module second side view

# Photograph No.11 Power supply front view





# Photograph No.12 Power supply PCB second side view