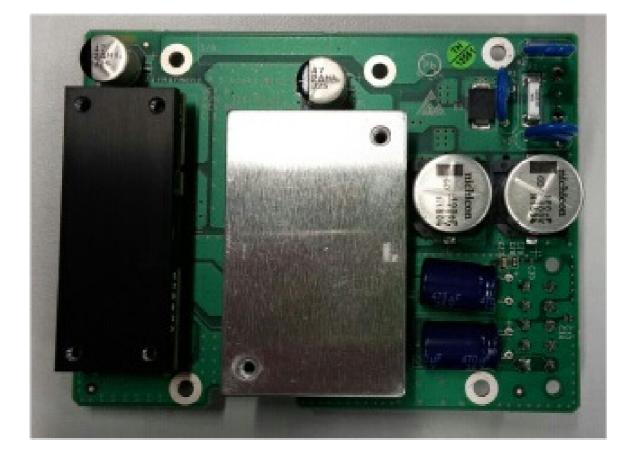

Photograph No.1 "AirHarmony 1000 2.5 GHz (B38, B41)" base station internal view

### Photograph No.2 "AirHarmony 1000 2.5 GHz (B38, B41)" base station internal view with filter and power supply removed



### Photograph No.3 Main board front view





## Photograph No.4 Main board second side view

# Photograph No.5 AFT top view



## Photograph No.6 AFT second side view



Photograph No.7 FEM device PA front view





## Photograph No.8 FEM device PCA second side view

# Photograph No.9 SFP module top view





# Photograph No.10 SFP module second side view

# Photograph No.11 Power supply front view





# Photograph No.12 Power supply PCB second side view