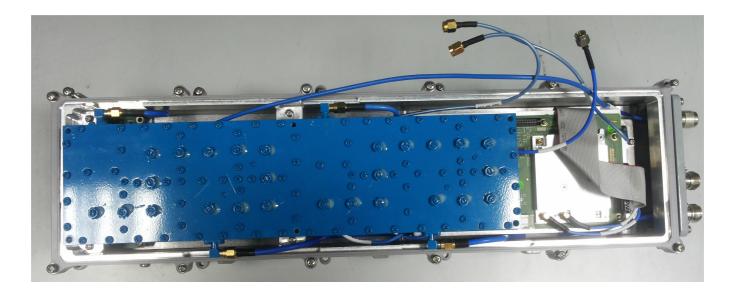

Photograph No.1 "AirHarmony 1000 2.5 GHz (B38, B41)" base station internal view

### Photograph No.2 "AirHarmony 1000 2.5 GHz (B38, B41)" base station internal view with filter and power supply removed



### Photograph No.3 Main board front view





## Photograph No.4 Main board second side view

# Photograph No.5 AFT top view



## Photograph No.6 AFT second side view



Photograph No.7 FEM device PA front view





## Photograph No.8 FEM device PCA second side view

# Photograph No.9 SFP module top view





# Photograph No.10 SFP module second side view

# Photograph No.11 Power supply front view





# Photograph No.12 Power supply PCB second side view