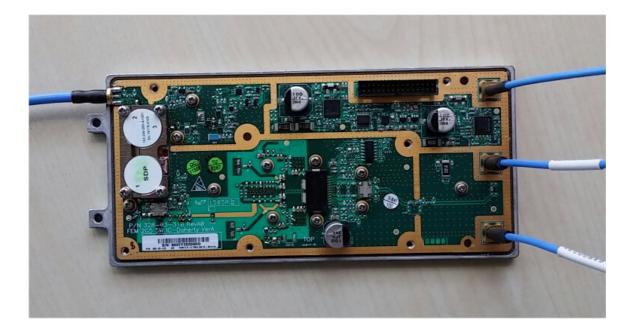

## Photograph No.6 AFT second side view

Photograph No.7 FEM device PA front view