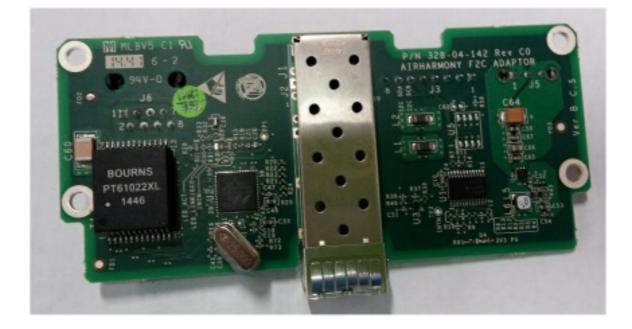

Photograph No.1 "AirHarmony 1000 2.5 GHz (B38, B41)" base station internal view

### Photograph No.2 "AirHarmony 1000 2.5 GHz (B38, B41)" base station internal view with filter and power supply removed



### Photograph No.3 Main board front view





## Photograph No.4 Main board second side view

# Photograph No.5 AFT top view



## Photograph No.6 AFT second side view



Photograph No.7 FEM device PA front view





## Photograph No.8 FEM device PCA second side view

# Photograph No.9 SFP module top view





# Photograph No.10 SFP module second side view

# Photograph No.11 Power supply front view





# Photograph No.12 Power supply PCB second side view