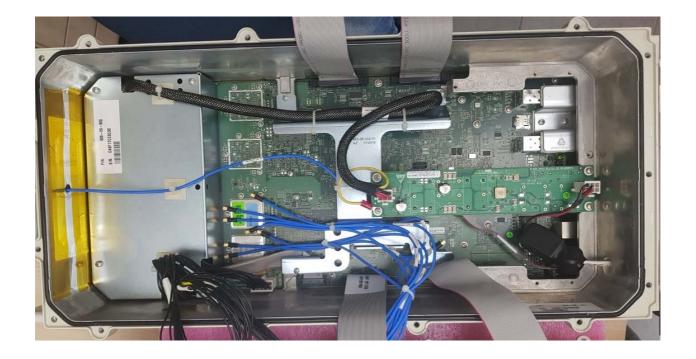

--------------------------------------------------|--|
|                                                           |  |
|                                                           |  |
|                                                           |  |
|                                                           |  |
|                                                           |  |
|                                                           |  |
|                                                           |  |

Airspan Networks Inc. FCC ID:PIDAH4200A

# Photograph No.1 "AirHarmony 4200" base station internal view



Transmitter 4 Transmitter 3

# Photograph No.2 "AirHarmony 4200" base station internal view

Airspan Networks Inc.



# Photograph No.3 "AirHarmony 4200" base station internal view



#### Photograph No.4 Main board front view



### Photograph No.5 Main board second side view



### Photograph No.6 Main board second side view with shields removed



## Photograph No.7 RF PCB close view with shields removed



## Photograph No.8 FEM device PA component side



## Photograph No.9 FEM device PA print side