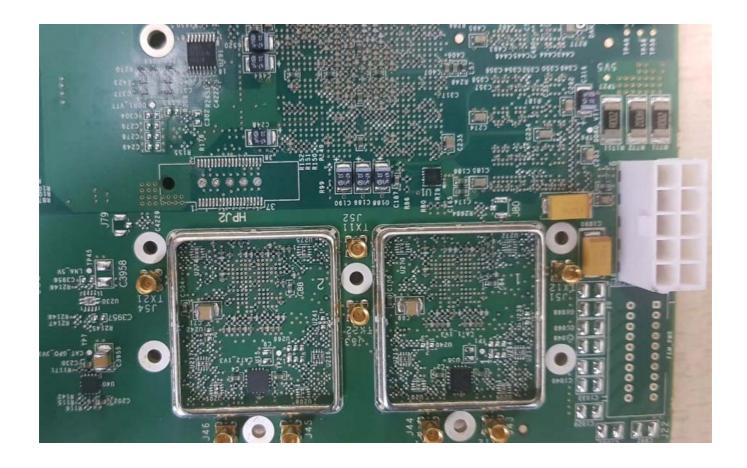

|  |
|                                                           |  |
|                                                           |  |
|                                                           |  |
|                                                           |  |

Airspan Networks Inc. FCC ID:PIDAH4200A

# Photograph No.1 "AirHarmony 4200" base station internal view



Transmitter 4 Transmitter 3

# Photograph No.2 "AirHarmony 4200" base station internal view

Airspan Networks Inc.



# Photograph No.3 "AirHarmony 4200" base station internal view



#### Photograph No.4 Main board front view



### Photograph No.5 Main board second side view



### Photograph No.6 Main board second side view with shields removed



## Photograph No.7 RF PCB close view with shields removed



## Photograph No.8 FEM device PA component side



## Photograph No.9 FEM device PA print side