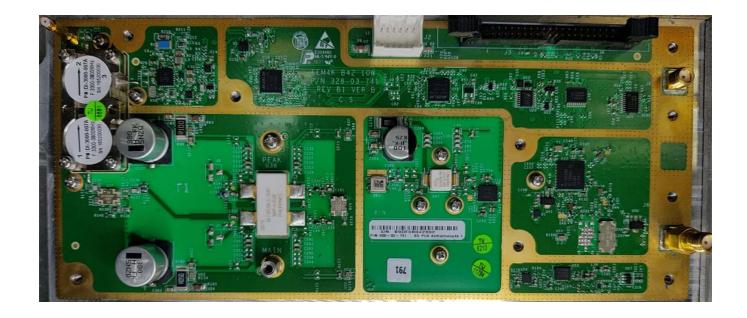

|  |
|                                                           |  |
|                                                           |  |
|                                                           |  |

Airspan Networks Inc. FCC ID:PIDAH4200A

# Photograph No.1 "AirHarmony 4200" base station internal view



Transmitter 4 Transmitter 3

# Photograph No.2 "AirHarmony 4200" base station internal view

Airspan Networks Inc.



# Photograph No.3 "AirHarmony 4200" base station internal view



#### Photograph No.4 Main board front view



### Photograph No.5 Main board second side view



### Photograph No.6 Main board second side view with shields removed



## Photograph No.7 RF PCB close view with shields removed



## Photograph No.8 FEM device PA component side



## Photograph No.9 FEM device PA print side