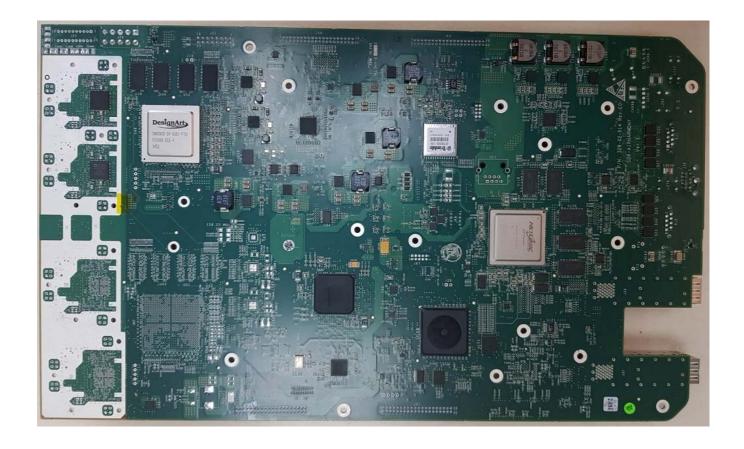

----|--|
|                                                           |  |
|                                                           |  |
|                                                           |  |
|                                                           |  |
|                                                           |  |
|                                                           |  |
|                                                           |  |

Airspan Networks Inc. FCC ID:PIDAH4200A

# Photograph No.1 "AirHarmony 4200" base station internal view



Transmitter 4 Transmitter 3

# Photograph No.2 "AirHarmony 4200" base station internal view

Airspan Networks Inc.



# Photograph No.3 "AirHarmony 4200" base station internal view



#### Photograph No.4 Main board front view



### Photograph No.5 Main board second side view



### Photograph No.6 Main board second side view with shields removed



## Photograph No.7 RF PCB close view with shields removed



## Photograph No.8 FEM device PA component side



## Photograph No.9 FEM device PA print side