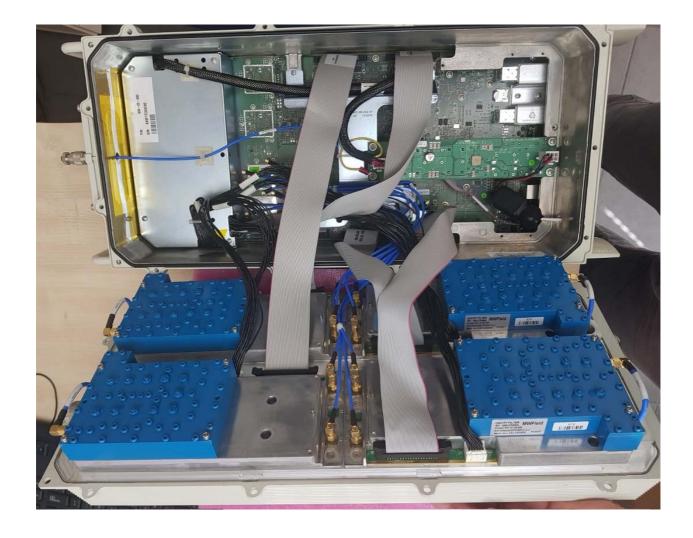

# Photograph No.2 "AirHarmony 4200" base station internal view

Airspan Networks Inc.