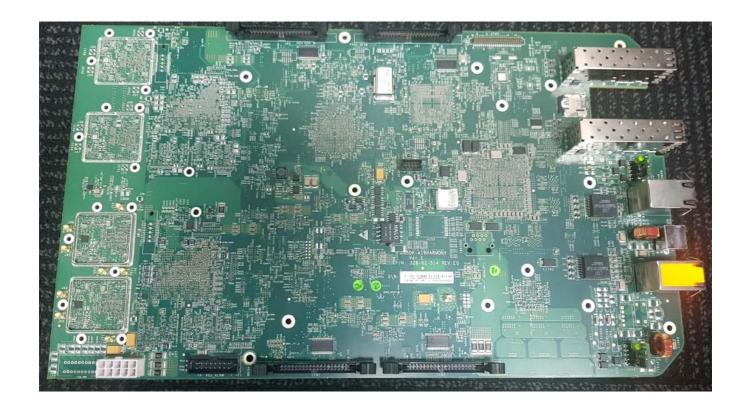

|  |
|                                                           |  |
|                                                           |  |
|                                                           |  |
|                                                           |  |
|                                                           |  |

Airspan Networks Inc. FCC ID:PIDAH4200A

# Photograph No.1 "AirHarmony 4200" base station internal view



Transmitter 4 Transmitter 3

# Photograph No.2 "AirHarmony 4200" base station internal view

Airspan Networks Inc.



# Photograph No.3 "AirHarmony 4200" base station internal view



#### Photograph No.4 Main board front view



### Photograph No.5 Main board second side view



### Photograph No.6 Main board second side view with shields removed



## Photograph No.7 RF PCB close view with shields removed



## Photograph No.8 FEM device PA component side



## Photograph No.9 FEM device PA print side