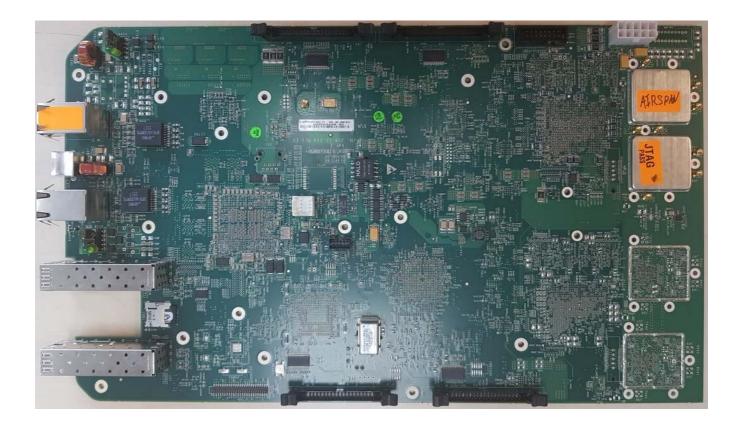

|  |
|                                                           |  |
|                                                           |  |
|                                                           |  |
|                                                           |  |
|                                                           |  |
|                                                           |  |

Airspan Networks Inc. FCC ID:PIDAH4200A

# Photograph No.1 "AirHarmony 4200" base station internal view



Transmitter 4 Transmitter 3

# Photograph No.2 "AirHarmony 4200" base station internal view

Airspan Networks Inc.



# Photograph No.3 "AirHarmony 4200" base station internal view



#### Photograph No.4 Main board front view



### Photograph No.5 Main board second side view



### Photograph No.6 Main board second side view with shields removed



## Photograph No.7 RF PCB close view with shields removed



## Photograph No.8 FEM device PA component side



## Photograph No.9 FEM device PA print side