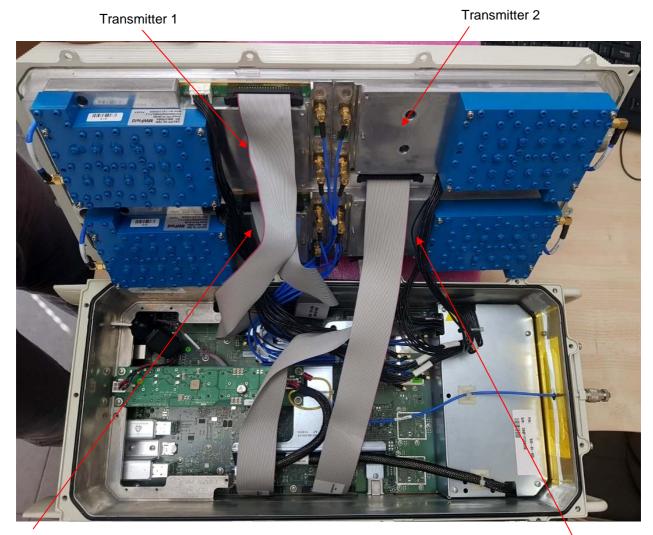

# Photograph No.1 "AirHarmony 4200" base station internal view

Transmitter 4 Transmitter 3