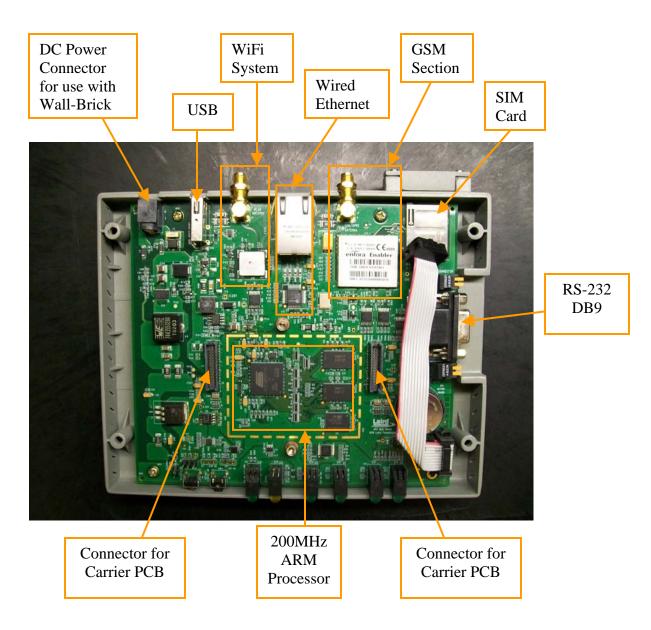

## 3. Main Board

The Main Board is common to all configurations of the APG, however certain portions of the Main Board may or may not be populated in order to create different configurations. See section "APG Configurations" for more information on the differently populated permutations.