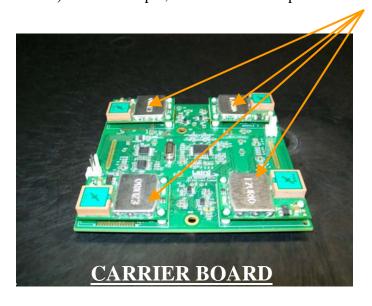

## 2. Internal Pictures

The following picture shows the APG with the top cover removed, revealing both the *Main Board* and the *Carrier Board*...

Main Board

COVER REMOVED

Carrier Board

The Carrier Board, in this example, contains four low power Bluetooth transceivers.