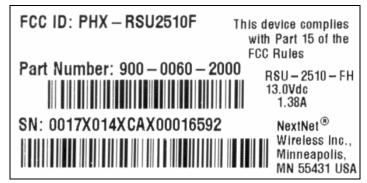

## **Label Samples**

RSU-2510-FV Label (with vertically polarized antenna)

RSU-2510-FH Label (with horizontally polarized antenna)