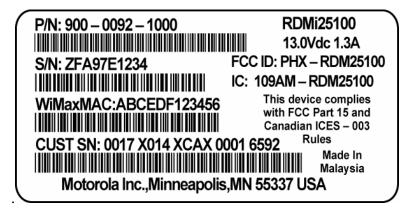

## **Section 2**

FCC ID: PHX-RDM25100

## 7/27/2007

Motorola, Inc., NextNet Wireless Product Group 2900 County Rd 42 W Burnsville, MN 55337

RE: FCC Labeling Requirements

FCC ID: PHX-RDM25100 Motorola Model No.: RDMi-25100

The following label information is required by the FCC Rules and Regulations for certified devices.

Thank you for your attention to these matters.

Sincerely,

Tim Blom

Motorola, Inc., NextNet Wireless Product Group

FCC ID: PHX-RDM25100

The following FCC label will be attached to RDMi-25100 products with a permanent adhesive.

**RDM-25100 FCC ID Label Example** 

**Photograph Showing Label Locations On Product**