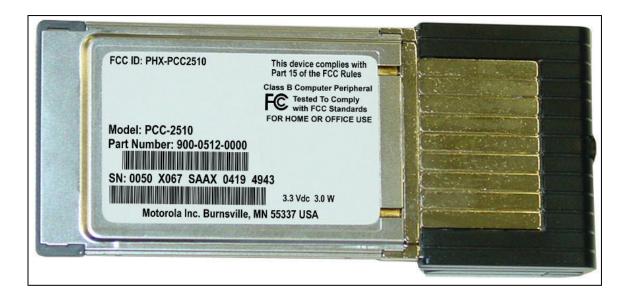

## Section 2

## **Label Location**

3/16/2007

Motorola, Inc., NextNet Wireless Product Group 2900 County Rd 42 W Burnsville, MN 55337

RE: FCC Labeling Requirements

FCC ID: PHX-PCC2510 Motorola Model No.: PCC-2510

The following label information is required by the FCC Rules and Regulations for certified devices.

Thank you for your attention to these matters.

Sincerely,

Tim Blom

Motorola, Inc., NextNet Wireless Product Group

FCC ID: PHX-PCC2510

FCC ID: PHX-PCC2510

The following FCC tamper resistant label will be attached to the PCC-2510 product with a permanent adhesive.



**Photograph Showing Label Location On Product**