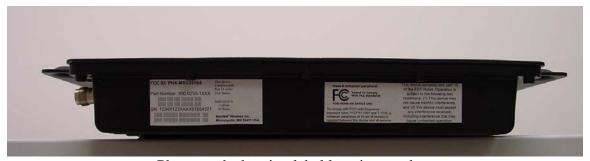

Thank you for your attention to these matters.

Sincerely,

Tim Blom NextNet Wireless, Inc. The FCC labels will be attached to the MSU-2510-A product with a permanent adhesive.

## Label samples

MSU-2510-A label

Declaration of Conformity label

Photograph showing label location product