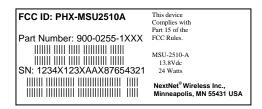

FCC ID: PHX-MSU2510A NextNet Wireless, Inc model: MSU-2510-A

The following label information is required by the FCC Rules and Regulations for certified devices and Class B personal computers and peripherals.

## Label samples

MSU-2510-A label

Declaration of Conformity label

Photograph showing label location product