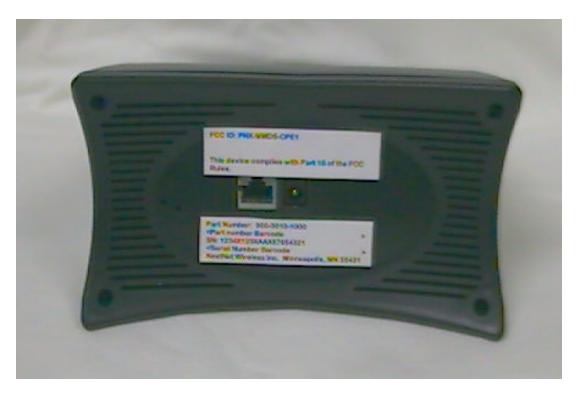

### ID Label / Location Information

The FCC ID label will be attached to the CPE unit with a permanent adhesive.

### Label sample

#### FCC ID: PHX-MMDS-CPE1

This device complies with Part 15 of the FCC Rules.

Part Number: 900-0010-1000

<Part number Barcode >
SN: 1234X123XAAX87654321

<Serial Number Barcode >
NextNet Wireless Inc. Minneapolis, MN 55431

## Photo showing label location on CPE unit

NextNet Wireless, Inc 9555 James Ave. South Suite 270 Bloomington, MN 55431