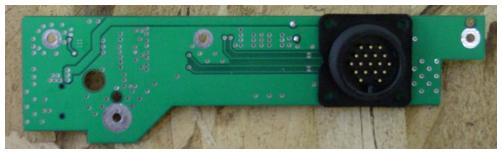

Low Pass Filter Assembly (Bottom Side)

Interconnect Board (Top Side)

Interconnect Board (Bottom Side)

Chassis (Top View)

Chassis (Bottom View)

Vertical Polarization Antenna Board (Bottom Side)

Vertical Polarization Antenna Board (Top Side)