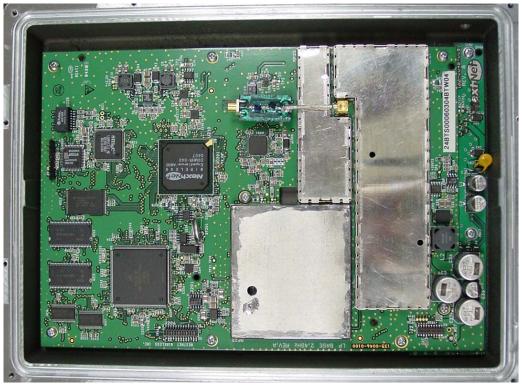

## Internal Photographs

RF Board and Interconnect Board (Component Side / No Shields)

RF Board, Interconnect Board, Low Pass Filter board (Component Side / With Shields)

RF Board (Bottom Side)

Low Pass Filter Assembly (Top Side)