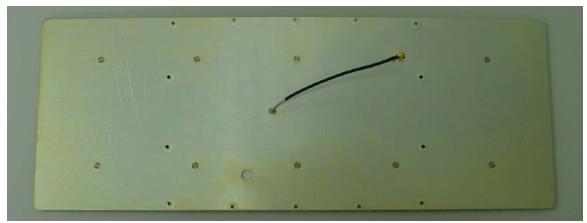

Radome Cover (outside)

Radome Cover (Inside)

Antenna Plate (Top Side)

Antenna Plate (Bottom Side)