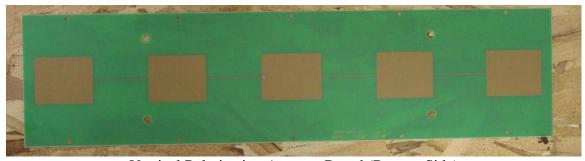

Radome Cover (outside)

Radome Cover (Inside)

Antenna Plate (Top Side)

Antenna Plate (Bottom Side)