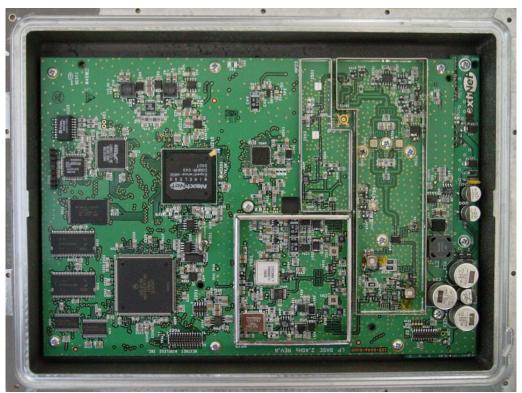

## Internal Photographs

RF Board and Interconnect Board (Component Side / No Shields)

RF Board, Interconnect Board, Low Pass Filter board (Component Side / With Shields)

RF Board (Bottom Side)

Low Pass Filter Assembly (Top Side)