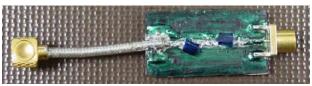

Low Pass Filter Assembly (Bottom Side)

Interconnect Board (Top Side)

Interconnect Board (Bottom Side)

Chassis (Top View)

Chassis (Bottom View)

Vertical Polarization Antenna Board (Bottom Side)

Vertical Polarization Antenna Board (Top Side)