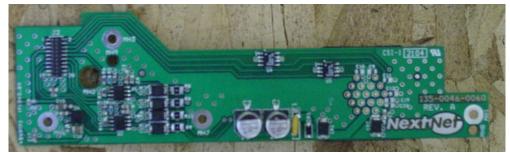

Low Pass Filter Assembly (Bottom Side)

Interconnect Board (Top Side)

Interconnect Board (Bottom Side)

Chassis (Top View)

Chassis (Bottom View)

Vertical Polarization Antenna Board (Bottom Side)

Vertical Polarization Antenna Board (Top Side)