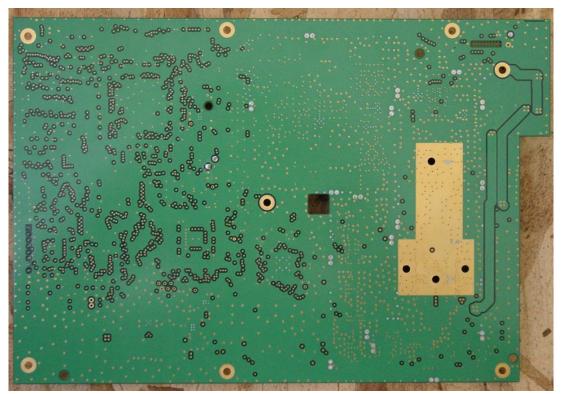

## Internal Photographs

RF Board and Interconnect Board (Component Side / No Shields)

RF Board, Interconnect Board, Low Pass Filter board (Component Side / With Shields)

RF Board (Bottom Side)

Low Pass Filter Assembly (Top Side)