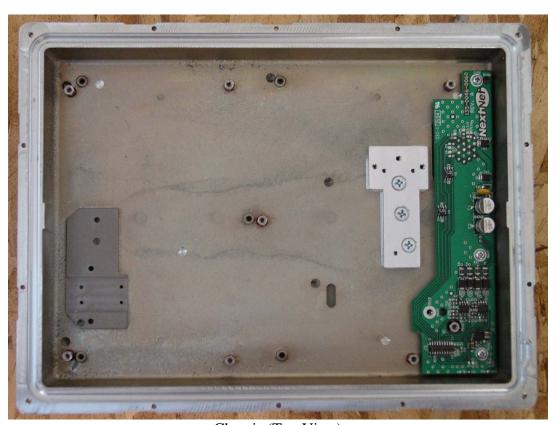

Low Pass Filter Assembly (Bottom Side)

Interconnect Board (Top Side)

Interconnect Board (Bottom Side)

Chassis (Top View)

Chassis (Bottom View)

Vertical Polarization Antenna Board (Bottom Side)

Vertical Polarization Antenna Board (Top Side)