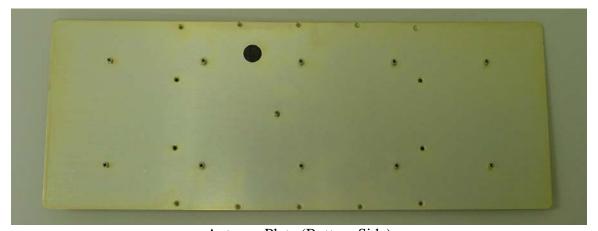

Radome Cover (outside)

Radome Cover (Inside)

Antenna Plate (Top Side)

Antenna Plate (Bottom Side)