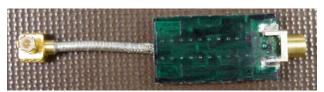

Low Pass Filter Assembly (Bottom Side)

Interconnect Board (Top Side)

Interconnect Board (Bottom Side)

Chassis (Top View)

Chassis (Bottom View)

Vertical Polarization Antenna Board (Bottom Side)

Vertical Polarization Antenna Board (Top Side)