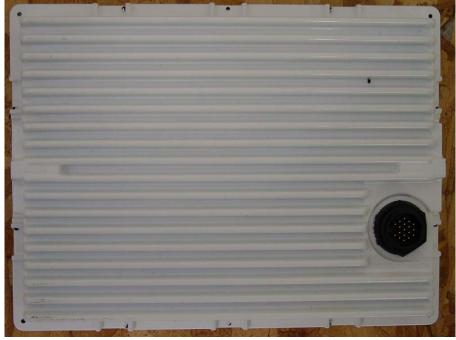

Low Pass Filter Assembly (Bottom Side)

Interconnect Board (Top Side)

Interconnect Board (Bottom Side)

Chassis (Top View)

Chassis (Bottom View)

Vertical Polarization Antenna Board (Bottom Side)

Vertical Polarization Antenna Board (Top Side)