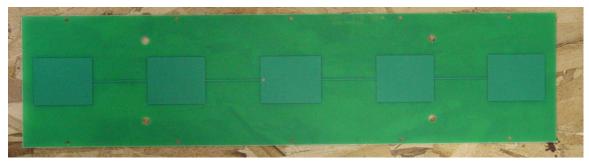

Radome Cover (outside)

Radome Cover (Inside)

Antenna Plate (Top Side)

Antenna Plate (Bottom Side)