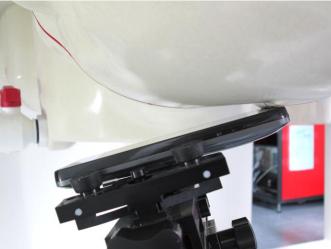

## <Photographs of SAR Setup>

**Right Cheek** 

Right Tilted

Left Cheek

Left Tilted

Report Format Version 5.0.0 Report No. : SA121222C02

Revision : R01

Front Face of EUT with 1 cm Gap

Rear Face of EUT with 1 cm Gap

Bottom Side of EUT with 1 cm Gap

Top Side of EUT with 1 cm Gap

Left Side of EUT with 1 cm Gap

Right Side of EUT with 1 cm Gap

Report Format Version 5.0.0 Report No. : SA121222C02