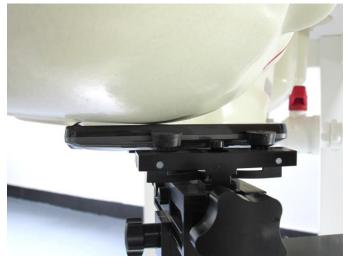

## <Photographs of SAR Setup>

**Right Cheek** 

Right Tilted

Left Cheek

Left Tilted

Report Format Version 5.0.0 Report No. : SA121222C02

Revision : R01

Front Face of EUT with 1 cm Gap