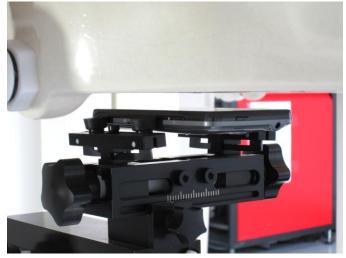

## <Photographs of SAR Setup>

**Right Cheek** 

Right Tilted

Left Cheek

Left Tilted

Report Format Version 5.0.0 Report No. : SA121222C02

Revision : R01

Front Face of EUT with 1 cm Gap

Rear Face of EUT with 1 cm Gap

Bottom Side of EUT with 1 cm Gap

Top Side of EUT with 1 cm Gap

Left Side of EUT with 1 cm Gap

Right Side of EUT with 1 cm Gap

Report Format Version 5.0.0 Report No. : SA121222C02