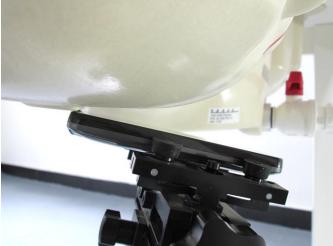

## <Photographs of SAR Setup>

**Right Cheek** 

Right Tilted

Left Cheek

Left Tilted

Report Format Version 5.0.0 Report No. : SA121222C02

Revision : R01

Front Face of EUT with 1 cm Gap

Rear Face of EUT with 1 cm Gap

Bottom Side of EUT with 1 cm Gap

Top Side of EUT with 1 cm Gap

Left Side of EUT with 1 cm Gap

Right Side of EUT with 1 cm Gap

Report Format Version 5.0.0 Report No. : SA121222C02