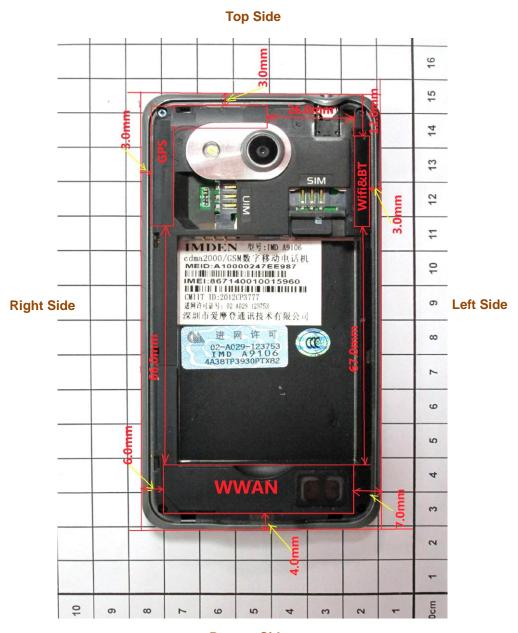

## <Location of Antennas>

**Bottom Side** 

Report Format Version 5.0.0 Report No. : SA121222C02

Revision: R01