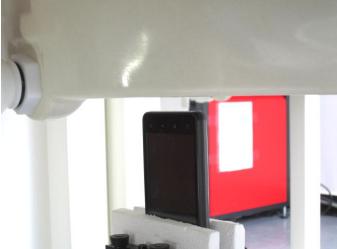

## <Photographs of SAR Setup>

**Right Cheek** 

Right Tilted

Left Cheek

Left Tilted

Report Format Version 5.0.0 Report No. : SA121222C02

Revision : R01

Front Face of EUT with 1 cm Gap

Rear Face of EUT with 1 cm Gap

Bottom Side of EUT with 1 cm Gap

Top Side of EUT with 1 cm Gap

Left Side of EUT with 1 cm Gap

Right Side of EUT with 1 cm Gap

Report Format Version 5.0.0 Report No. : SA121222C02