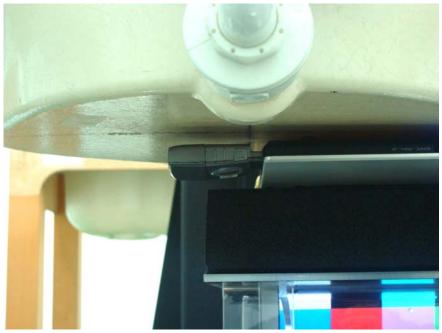

## Appendix E - Test Setup Photos

**DUT Bottom with Phantom 1cm Gap** (Antenna in Horizontal Position)

**DUT Bottom with Phantom 1cm Gap** (Antenna in Vertical Position)

**DUT Bottom with Phantom 0.5cm Gap** (Antenna in Horizontal Position)

**DUT Bottom with Phantom 0.5cm Gap** (Antenna in Vertical Position)

**DUT Left Side with Phantom 0.5cm Gap** (Antenna in Horizontal Position)

**DUT Left Side with Phantom 0.5cm Gap** (Antenna in Vertical Position)

**DUT Right Side with Phantom 0.5cm Gap** (Antenna in Horizontal Position)

**DUT Face with Phantom 0.5cm Gap** (Antenna in Horizontal Position)