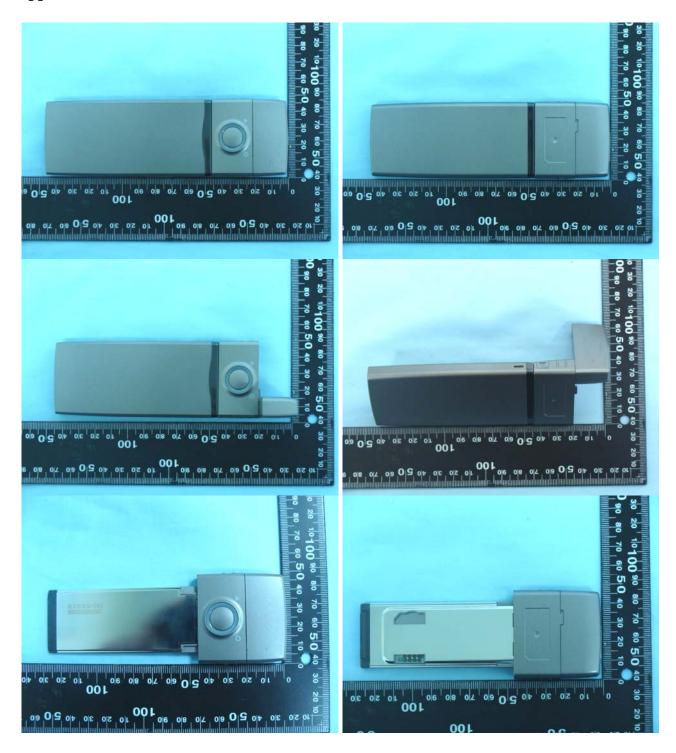

## Appendix D - Product Photos









## Appendix E - Test Setup Photos



**DUT Bottom with Phantom 1cm Gap** (Antenna in Horizontal Position)



**DUT Bottom with Phantom 1cm Gap** (Antenna in Vertical Position)



**DUT Bottom with Phantom 0.5cm Gap** (Antenna in Horizontal Position)



**DUT Bottom with Phantom 0.5cm Gap** (Antenna in Vertical Position)



**DUT Left Side with Phantom 0.5cm Gap** (Antenna in Horizontal Position)



**DUT Left Side with Phantom 0.5cm Gap** (Antenna in Vertical Position)



**DUT Right Side with Phantom 0.5cm Gap** (Antenna in Horizontal Position)



**DUT Face with Phantom 0.5cm Gap** (Antenna in Horizontal Position)