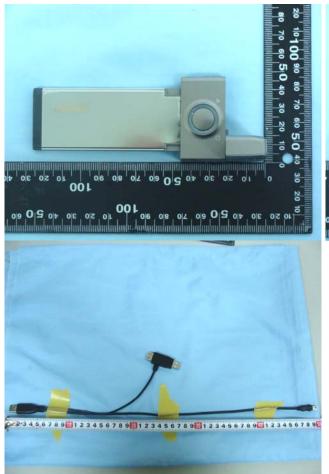

## Appendix E - Test Setup Photos

**DUT Bottom with Phantom 1cm Gap** (Antenna in Horizontal Position)

**DUT Bottom with Phantom 1cm Gap** (Antenna in Vertical Position)

**DUT Bottom with Phantom 0.5cm Gap** (Antenna in Horizontal Position)