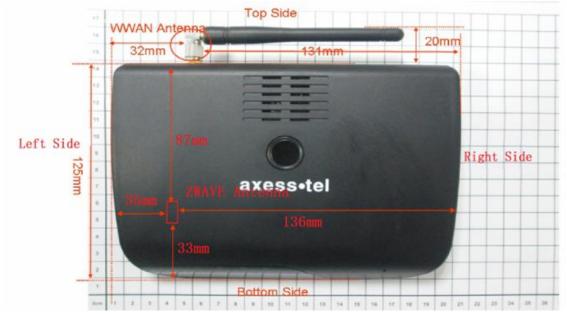

| <u>'</u> | 2 | J   | -                                                                                                                                                         |                                                                               | 0         | 1     | 0        | 3 | 10    |    |    | 1.0 |                                                                            | 0cm        | 1 | 2 | 3      | 4                                                                                                                                 | 5                                                                      | 6                                   | 7   | 8     | 9  | 10    | 11   | 12   | 13    | 14 | 15    | 16 |

#### <Antenna Location>



### FCC SAR Test Report



#### <Photographs of SAR Setup>