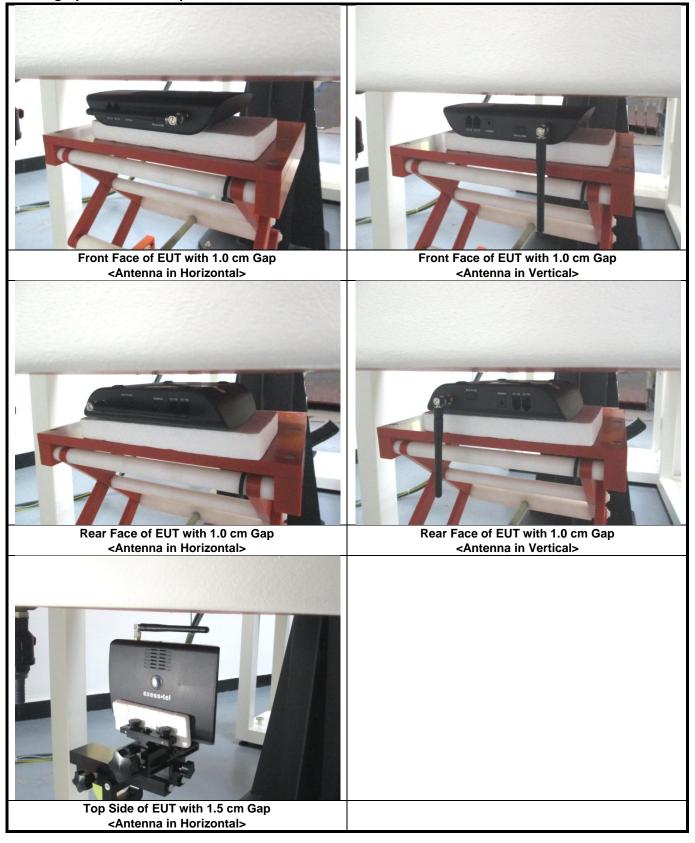

-                                                                                                                                                         |                                                                               | 0         | 1     | 0        | 3 | 10    |    |    | 1.0 |                                                                            | 0cm        | 1 | 2 | 3      | 4                                                                                                                                 | 5                                                                      | 6                                   | 7   | 8     | 9  | 10    | 11   | 12   | 13    | 14 | 15    | 16 |

#### <Antenna Location>



### FCC SAR Test Report



#### <Photographs of SAR Setup>