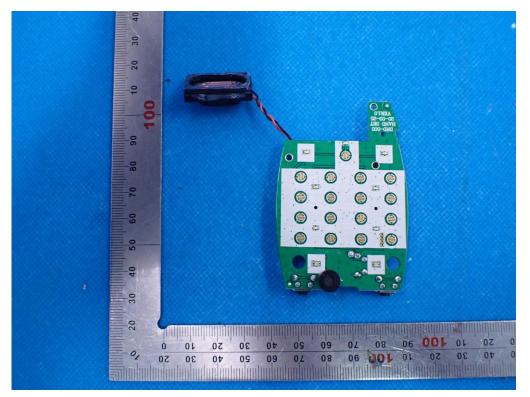

F EUT



INTERNAL VIEW-1 OF EUT



## **INTERNAL VIEW-2 OF EUT**



INTERNAL VIEW-3 OF EUT



## INTERNAL VIEW-4 OF EUT



INTERNAL VIEW-5 OF EUT



# INTERNAL VIEW-6 OF EUT



INTERNAL VIEW-7 OF EUT



## INTERNAL VIEW-8 OF EUT



INTERNAL VIEW-9 OF EUT



### **INTERNAL VIEW-10 OF EUT**



**INTERNAL VIEW-11 OF EUT** 



## INTERNAL VIEW-12 OF EUT



INTERNAL VIEW-13 OF EUT



## **INTERNAL VIEW-14 OF EUT**



**INTERNAL VIEW-15 OF EUT** 



### **INTERNAL VIEW-16 OF EUT**



**INTERNAL VIEW-17 OF EUT** 





INTERNAL VIEW-19 OF EUT



## INTERNAL VIEW-18 OF EUT

# INTERNAL VIEW-20 OF EUT



INTERNAL VIEW-21 OF EUT



# INTERNAL VIEW-22 OF EUT



INTERNAL VIEW-23 OF EUT



**GPS ANTENNA** 



Hand microphone OPEN VIEW-1 OF EUT



### **INTERNAL VIEW-1 OF EUT**



INTERNAL VIEW-2 OF EUT



INTERNAL VIEW-3 OF EUT