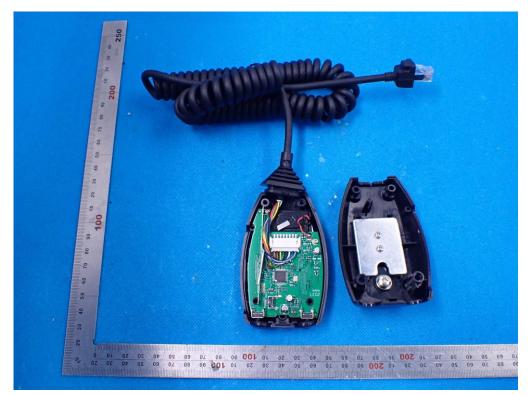

# INTERNAL VIEW-22 OF EUT

INTERNAL VIEW-23 OF EUT

**GPS ANTENNA** 

Hand microphone OPEN VIEW-1 OF EUT

### **INTERNAL VIEW-1 OF EUT**

INTERNAL VIEW-2 OF EUT

INTERNAL VIEW-3 OF EUT