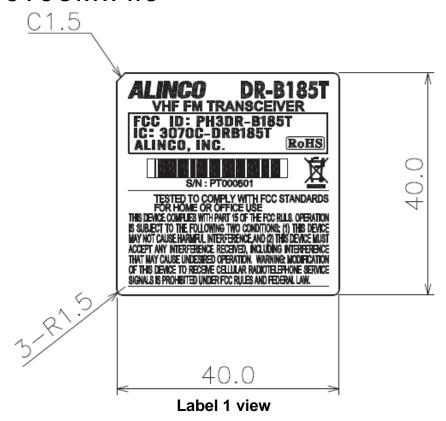

## LABEL PHOTOGRAPHS

WARNING: MODIFICATION OF THIS DEVICE TO RECEIVE CELLULAR RADIOTELEPHONE SERVICE SIGNALS IS PROHIBITED UNDER FCC RULES AND FEDERAL LAW.

Label 2 view

Copyright of this report is owned by Centre of Testing Service and may not be reproduced other than in full except with the written approval of the issuing Company.