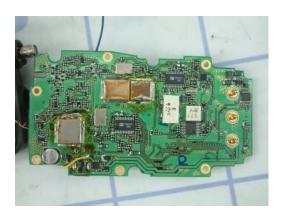

**Report No.:** CNB3100122-00270&00271-E Page 1 of 6

PCB 2 layout

PCB 2 solder

External view-antenna (EA-154)

CENTRE OF TESTING SERVICE CO., LTD.

Building F, Dachuang industrial park, No.379, Zhongshan Dadao, Guangzhou, China Tel: +86-20-85543113 (32 lines) Fax: +86-20-38780406