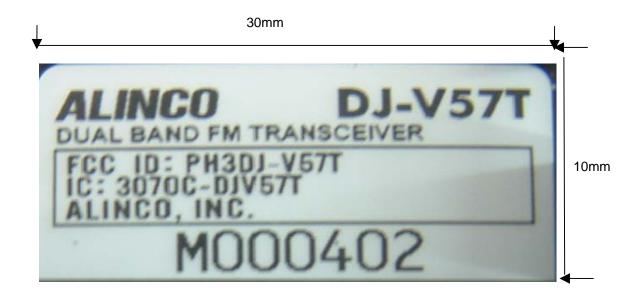

## LABEL PHOTOGRAPHS

30mm THIS DEVICE COMPLIES 15 PART 01 FCC RULES, OPERAT nn DOES 10mm AND FEDERAL 

Copyright of this report is owned by Centre of Testing Service and may not be reproduced other than in full except with the written approval of the issuing Company.