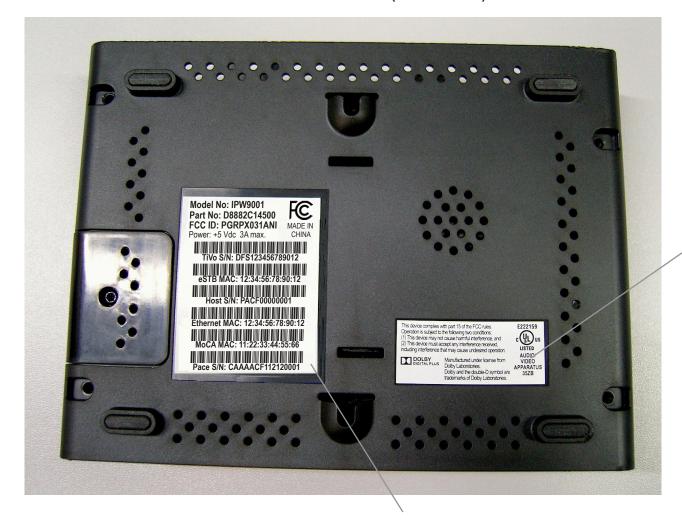

## LABEL POSITION INSTRUCTION

LABEL POSITION INSTRUCTION FOR PACE D8882C14500 (TiVo IPW9001)

Position base serial-number label (middle section of **D888-IPW9001-Product-Label-RevB)** as squarely as possible in position shown.

Position Approvals label (top section of **D888-IPW9001-Product-Label-RevB)** as squarely as possible in position shown.

| Changes since last issue: |  |
|---------------------------|--|
| FCC logo added to         |  |