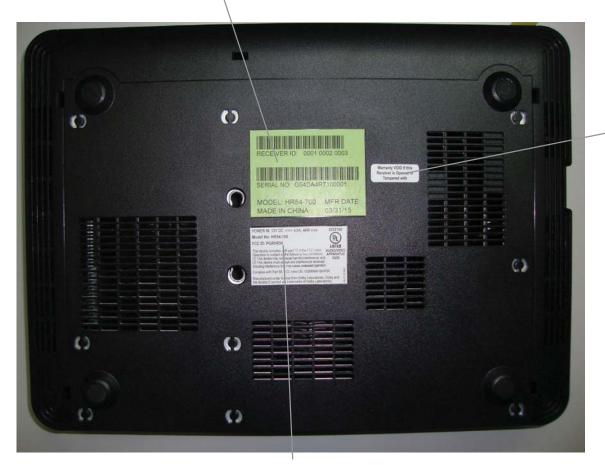

## LABEL POSITION INSTRUCTION

LABEL POSITION INSTRUCTION FOR DIRECTV HR54-700 (D9652012700)

Position top section of **D965-HR54-700-Product-Label-RevA** as squarely as possible in position shown.

Position HR54 Approvals label 298-2012701 as squarely as possible in position shown.

## **IMPORTANT:**

Ensure none of the labels are placed over any vents or holes on the base of the unit.

Position WARRANTY WARNING label 298-2020610 as squarely as possible in position shown.

Change since last issue:

Approvals label now 298-2012701 because the FCC

ID on it has changed. Label shown is not final label.

Image to demonstrate label location only.

| <b>Document Number</b> | 700-5200433   |
|------------------------|---------------|
| Drafted By             | Marilyn Heron |
| Date                   | 23 June 2015  |
| Sheet                  | 1 of 7        |
| Tech Pubs Approval     |               |