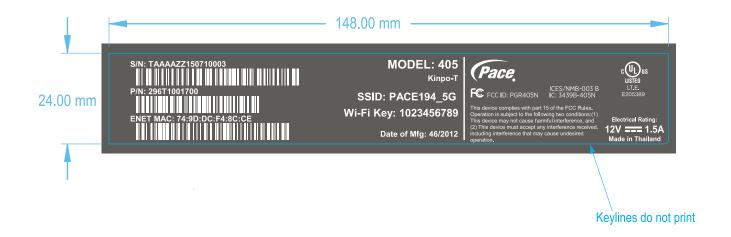

PRINT INSTRUCTIONS: Label background prints in Balck LAB value is (L: 24.2 A: 0.2 B: 0.3) Font color prints in White, LAB value is (L:75.8 A:-2.3 B:-7.7) POD area is 94x24mm, left of the vertical rule

Refer to 5200-001994-000 Specification on **Banned Substances** 5200-000467-000 Print Specification 5200-001031-000 Color Spec

|  | APPROVALS  | DATE     | THIS DOCUMENT CONTAINS                                                 |  |  |
|--|------------|----------|------------------------------------------------------------------------|--|--|
|  | D. TRAN    | 05.15.13 | CONFIDENTIAL AND PROPRIETARY INFORMATION OF                            |  |  |
|  | COMPLIANCE |          | PACE AMERICAS, INCTHIS INFORMATION WHICH SHALL NOT BE REPRODUCED.      |  |  |
|  | PROD. MGR. |          | TRANSFERRED TO OTHER DOCUMENTS, DISCLOSED TO                           |  |  |
|  | BRAND.     |          | OTHERS, USED FOR MANUFACTURING OR ANY OTHER PURPOSE WITHOUT THE        |  |  |
|  |            |          | PRIOR WRITTEN PERMISSION<br>CONSENT OF PACE AMERICAS,<br>INCORPORATED. |  |  |
|  |            |          | DO NOT SCALE DRAWING                                                   |  |  |

TITLE

PACE AMERICAS INCORPORATED 1764 AUTOMATION PARKWAY SAN JOSE, CA 95131 USA

A/W, LBL, BOT, MINI+, US/CAN, 12V, BI KANHT DACE

| DLIVVIII, I AOL |            |               |       |    |    |    |  |
|-----------------|------------|---------------|-------|----|----|----|--|
| SIZE<br>A       | DRAWING NO | 4300-001217-0 | 00    | RI | ≣V | A1 |  |
| SCAL            | .E 1:1     | FILE          | SHEET | 1  | OF | 1  |  |