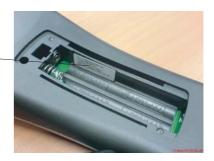

## FACTORY PLATE

Est. size of the Factory Label is 28mm x 10mm

Paste Factory Label on the inside of the Battery Lid.

Refer to Product Assy 12NC Stated RC1738202/00RF 3139 228 6573X --MADE IN XXXXXX --XX XX XXXXX X XXXXXX --FCC ID: PGR2WMPLRMT Below for Lastest Point