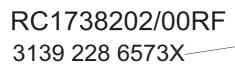

## FACTORY PLATE

Est. size of the Factory Label is 28mm x 10mm

Paste Factory Label on the inside of the Battery Lid.

Refer to Product Assy 12NC Stated RC1738202/00RF 3139 228 6573X --MADE IN XXXXXX --XX XX XXXXX X XXXXXX --FCC ID: PGR2WMPLRMT Below for Lastest Point